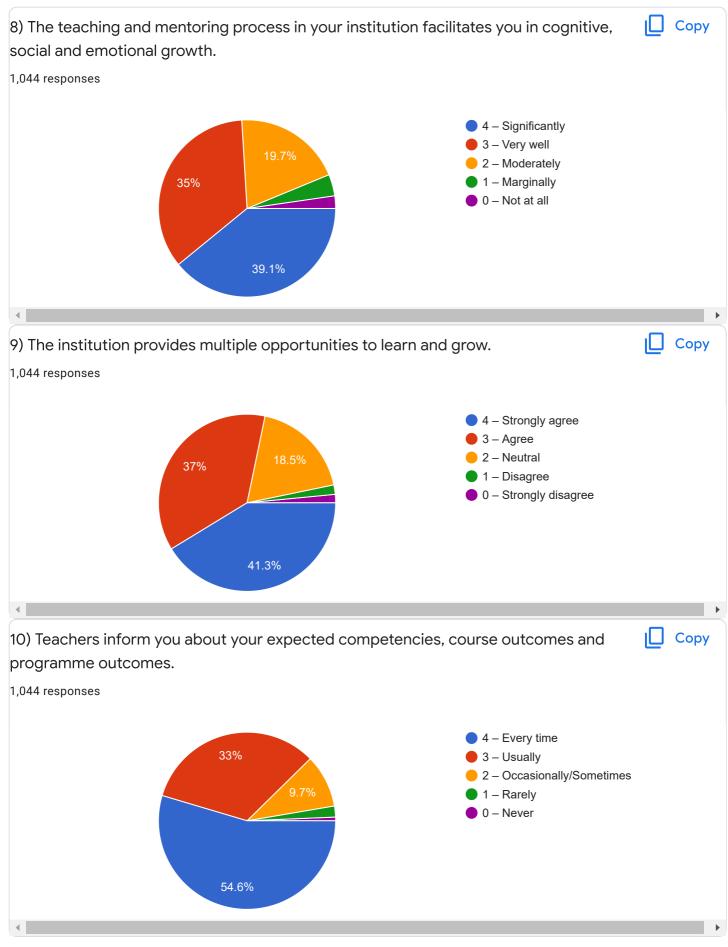

i> </ul>  |        |
|                                 |                       | <ul> <li>2 = 33 to 33 %</li> <li>1 - 30 to 54%</li> </ul> |        |
|                                 |                       | <b>0</b> – Below 30%                                      |        |
|                                 |                       |                                                           |        |
|                                 |                       |                                                           |        |
| 57.39                           |                       |                                                           |        |
|                                 | %                     |                                                           |        |













| ,                                                                        | —                    | , ,                                                                                                                                 |             |
|--------------------------------------------------------------------------|----------------------|-------------------------------------------------------------------------------------------------------------------------------------|-------------|
| 20)The overall quality of teaching                                       | ng-learning process  | in your institute is very good.                                                                                                     | 🔲 Сору      |
| 1,044 responses