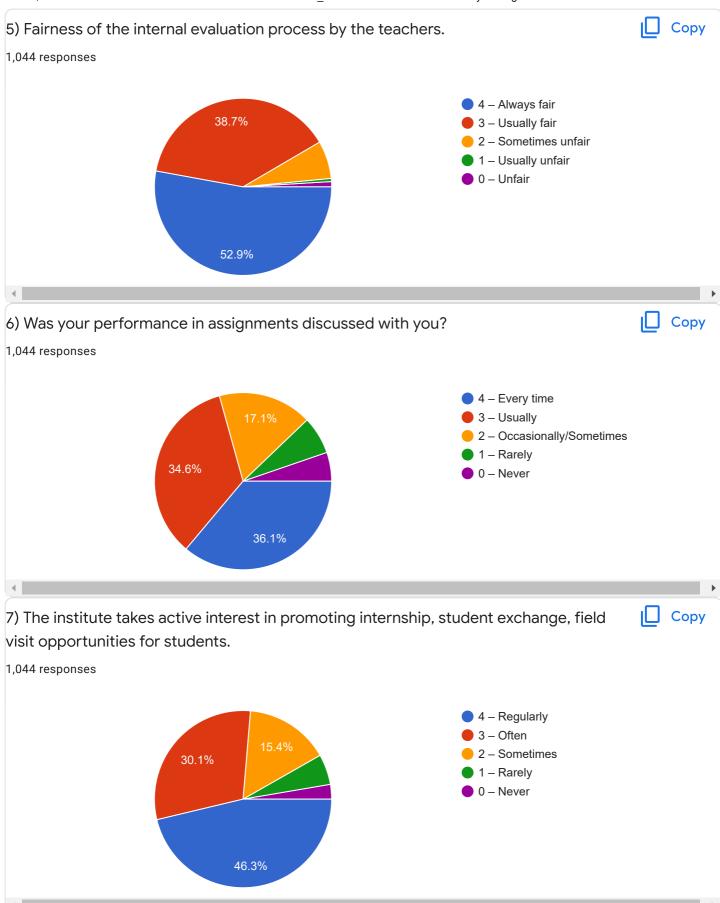

/li> </ul>  |        |
|                                 |                       | <ul> <li>2 = 33 to 33 %</li> <li>1 - 30 to 54%</li> </ul> |        |
|                                 |                       | <b>0</b> – Below 30%                                      |        |
|                                 |                       |                                                           |        |
|                                 |                       |                                                           |        |
| 57.39                           |                       |                                                           |        |
|                                 | %                     |                                                           |        |













| ,                                                                        | —                    | , ,                                                                                                                                 |             |
|--------------------------------------------------------------------------|----------------------|-------------------------------------------------------------------------------------------------------------------------------------|-------------|
| 20)The overall quality of teaching                                       | ng-learning process  | in your institute is very good.                                                                                                     | 🔲 Сору      |
| 1,044 responses