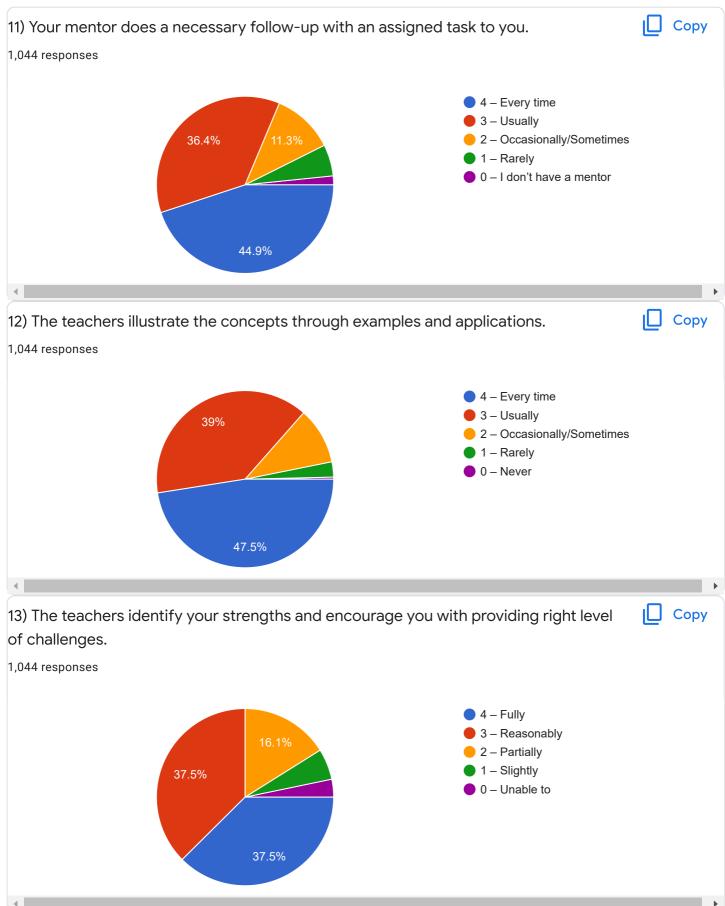

</ul>  |        |
|                                 |                       | <ul> <li>2 = 33 to 33 %</li> <li>1 - 30 to 54%</li> </ul> |        |
|                                 |                       | <b>0</b> – Below 30%                                      |        |
|                                 |                       |                                                           |        |
|                                 |                       |                                                           |        |
| 57.39                           |                       |                                                           |        |
|                                 | %                     |                                                           |        |













| ,                                                                        | —                    | , ,                                                                                                                                 |             |
|--------------------------------------------------------------------------|----------------------|-------------------------------------------------------------------------------------------------------------------------------------|-------------|
| 20)The overall quality of teaching                                       | ng-learning process  | in your institute is very good.                                                                                                     | 🔲 Сору      |
| 1,044 responses