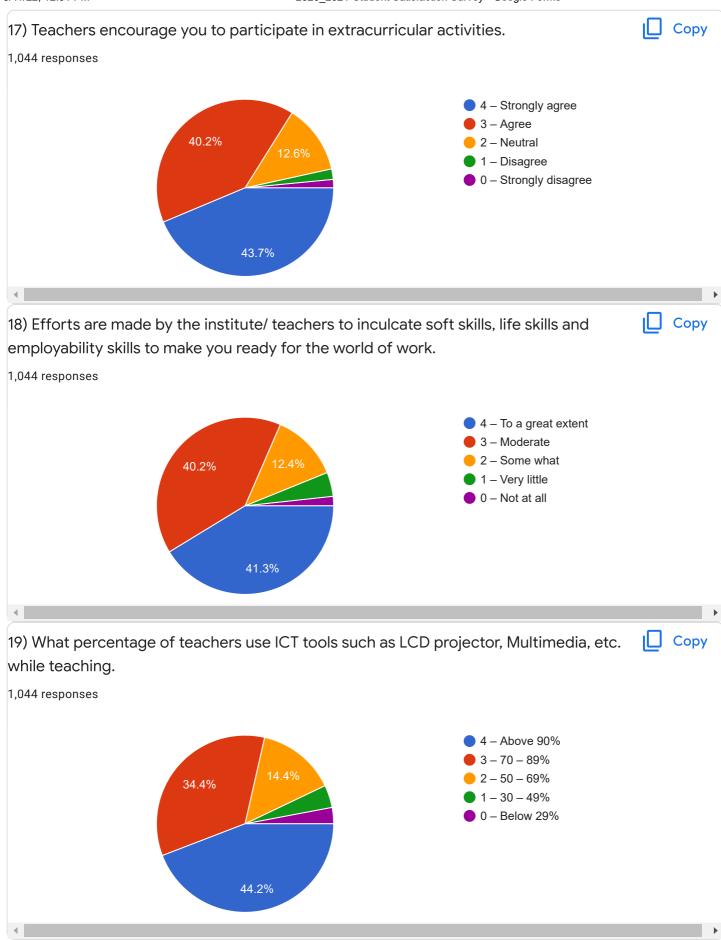

| ,                                                                        | —                    | , ,                                                                                                                                 |             |
|--------------------------------------------------------------------------|----------------------|-------------------------------------------------------------------------------------------------------------------------------------|-------------|
| 20)The overall quality of teaching                                       | ng-learning process  | in your institute is very good.                                                                                                     | 🔲 Сору      |
| 1,044 responses                                                          |                      |                                                                                                                                     |             |
| 41.8%                                                                    | 15.5%<br>39.7%       | <ul> <li>4 – Strongly agree</li> <li>3 – Agree</li> <li>2 – Neutral</li> <li>1 – Disagree</li> <li>0 – Strongly disagree</li> </ul> |             |
| 4                                                                        |                      |                                                                                                                                     | •           |
| 21) Give three observation / sug<br>your institution.<br>1,044 responses | ggestions to improve | e the overall teaching – learning exp                                                                                               | perience in |
|                                                                          |                      |                                                                                                                                     |             |
| -                                                                        |                      |                                                                                                                                     | _           |
| Nothing                                                                  |                      |                                                                                                                                     |             |
| No                                                                       |                      |                                                                                                                                     |             |
| None                                                                     |                      |                                                                                                                                     |             |
| No suggestions                                                           |                      |                                                                                                                                     |             |
| NA                                                                       |                      |                                                                                                                                     |             |
| Good                                                                     |                      |                                                                                                                                     |             |