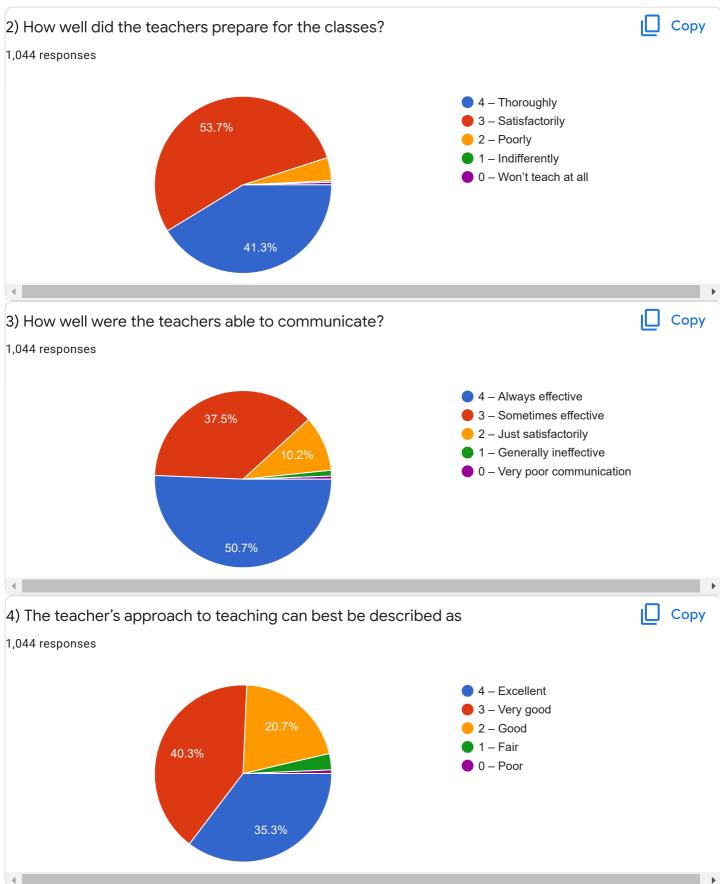

%</li> </ul>  |        |
|                                 |                       | <ul> <li>2 = 33 to 33 %</li> <li>1 - 30 to 54%</li> </ul> |        |
|                                 |                       | <b>0</b> – Below 30%                                      |        |
|                                 |                       |                                                           |        |
|                                 |                       |                                                           |        |
| 57.39                           |                       |                                                           |        |
|                                 | %                     |                                                           |        |













| ,                                                                        | —                    | , ,                                                                                                                                 |             |
|--------------------------------------------------------------------------|----------------------|-------------------------------------------------------------------------------------------------------------------------------------|-------------|
| 20)The overall quality of teaching                                       | ng-learning process  | in your institute is very good.                                                                                                     | 🔲 Сору      |
| 1,044 responses