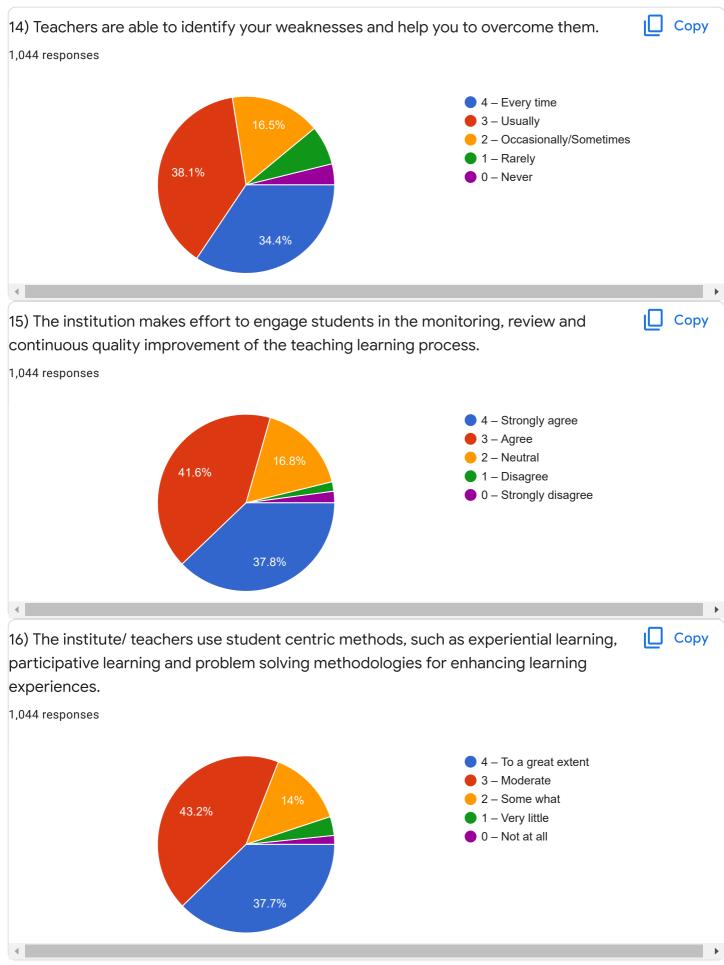

/ul>  |        |
|                                 |                       | <ul> <li>2 = 33 to 33 %</li> <li>1 - 30 to 54%</li> </ul> |        |
|                                 |                       | <b>0</b> – Below 30%                                      |        |
|                                 |                       |                                                           |        |
|                                 |                       |                                                           |        |
| 57.39                           |                       |                                                           |        |
|                                 | %                     |                                                           |        |













| ,                                                                        | —                    | , ,                                                                                                                                 |             |
|--------------------------------------------------------------------------|----------------------|-------------------------------------------------------------------------------------------------------------------------------------|-------------|
| 20)The overall quality of teaching                                       | ng-learning process  | in your institute is very good.                                                                                                     | 🔲 Сору      |
| 1,044 responses