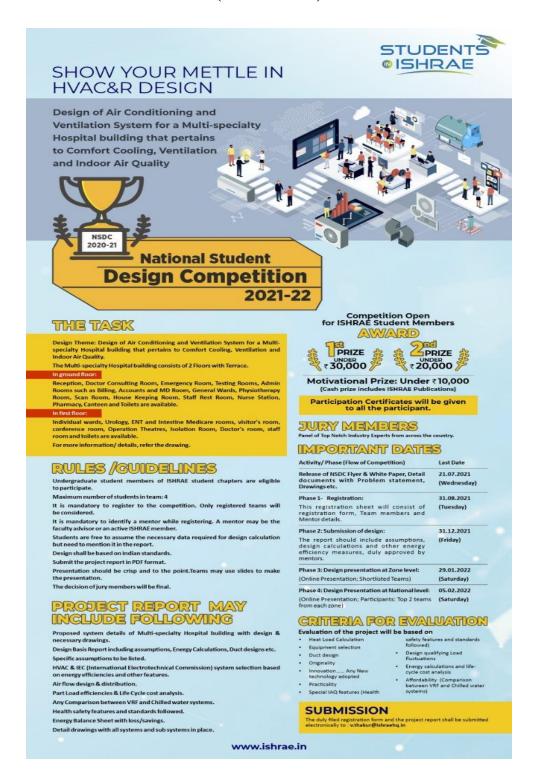

# **National Student Design Competition** (2021-2022)

ISHRAE student activities launches National Student Design Competition (NSDC) for 2021-22 for ISHRAE student members.

Design Theme: Design of Air Conditioning and ventilation system for a multi specially hospital building that pertains to comfort cooling, ventilation, and indoor air quality. The Multi-specialty hospital building consists of 2 floors with terrace.

In ground floor: Reception, Doctor consulting room, emergency room, testing rooms, admin rooms such as billing, accounts and MD room, general wards, physiotherapy room, scan room, house keeping room, staff rest room, nurse station, pharmacy, canteen, and toilet are available.

In First floor: Individual ward, urology, ENT and intestine Medicare rooms, visitor's room, conference room, operation theaters, isolation room, doctor's room, staff room and toilets are available.

It is basically Design of Air Conditioning System for an IT company for better indoor air quality. The Awards was as follow, 1<sup>st</sup> Prize was Rs.30000, 2<sup>nd</sup> Prize was Rs 20000 followed by Motivational Prize of Rs.10000. Participation certificate was given to all the participants. Important dates for the events were as followed, Registration date was 31/08/2021, Date for submission of design was 31/12/2021, Design presentation at zonal level was conducted at 29/01/2022. followed by design presentation for nation level at 05/02/2022.

The eligibility criteria were the undergraduate student member of ISHRAE were allowed with maximum number of students in team was 4, It was mandatory for all participants to resister for this event only register participants were allowed to enter for event. The proposed system details of multi-specialty hospital building with design and necessary drawings. Design basis report including assumptions, Energy calculations, duct design etc. Specific assumptions to be listed. HVAC & IEC (International Electrotechnical Commission) system selection based on energy efficiencies and other features. Air flow design and distribution. Part load efficiencies and Life cycle cost analysis. Any comparison between VRF and Chilled water systems. Health safety features and standards followed. Energy balance sheet with loss/ savings. Details drawings with all systems and sub systems in place. The following two teams participate in NSDC 2021-22.