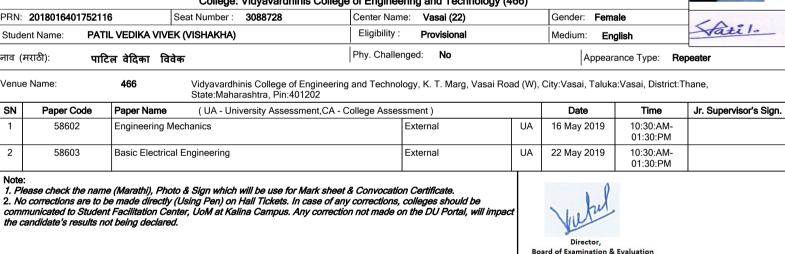

College: Vidyavardhinis College of Engineering and Technology (46

| PRN: 2017016402 | 2430476         | Seat Number : 3088678        | Center Name: Vasai (22)                         | Gender: Male                            | 15.0        |
|-----------------|-----------------|------------------------------|-------------------------------------------------|-----------------------------------------|-------------|
| Student Name:   | KIRAN ANKUSH PA | WAR (RANJANA)                | Eligibility : Provisional                       | Medium: English                         | Revolt      |
| नाव (मराठी):    | किरण            |                              | Phy. Challenged: No                             | Appearance Type:                        | Repeater    |
| Venue Name:     | 466             | Vidvavardhinis College of Er | ngineering and Technology, K. T. Marg, Vasai Ro | oad (W). Citv:Vasai, Taluka:Vasai, Dist | rict:Thane. |

| venu | e Name:    | 400             | State:Maharashtra, Pin:401202                                   | ardninis College of Engineering and Technology, κ. Τ. Marg, Vasal Road (W), City:Vasal, Taluka:Vasal, District:Thane,<br>Naharashtra, Pin:401202 |     |             |           |                        |  |
|------|------------|-----------------|-----------------------------------------------------------------|--------------------------------------------------------------------------------------------------------------------------------------------------|-----|-------------|-----------|------------------------|--|
| SN   | Paper Code | Paper Name      | aper Name (UA - University Assessment, CA - College Assessment) |                                                                                                                                                  |     |             | Time      | Jr. Supervisor's Sign. |  |
| 1    | 58602      | Engineering Med | chanics                                                         | External                                                                                                                                         | LIA | 16 May 2019 | 10:30.AM- |                        |  |

| 1 | 58602 | Engineering Mechanics        | External | UA | 16 May 2019 | 10:30:AM-<br>01:30:PM |  |
|---|-------|------------------------------|----------|----|-------------|-----------------------|--|
| 2 | 58603 | Basic Electrical Engineering | External | UA | 22 May 2019 | 10:30:AM-<br>01:30:PM |  |
|   |       |                              |          |    |             |                       |  |

Note:

Please check the name (Marathi), Photo & Sign which will be use for Mark sheet & Convocation Certificate.
 No corrections are to be made directly (Using Pen) on Hall Tickets. In case of any corrections, colleges should be communicated to Student Facilitation Center, UoM at Kalina Campus. Any correction not made on the DU Portal, will impact the candidate's results not being declared.

Director,

**Board of Examination & Evaluation** 

Note: The Principal shall attest the Hall Ticket wherever applicable. Candidate must preserve & produce this card at each session of examination failing which admission for Examination may be disallowed. Adoption of recent changes in exam time table is a responsibility of Candidate. Use of any communication devices is strictly prohibited. \*marked data is amended one.