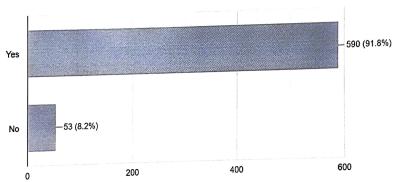

#### Gender Equality Survey Response

Total numbers of responses: 643

(64.1 % Males and 35.9% Females)

| G. N    |                                                                                                                                 | Percentage |      |
|---------|---------------------------------------------------------------------------------------------------------------------------------|------------|------|
| Sr. No. | O. Questionnaire                                                                                                                |            | No   |
| 1       | Do you believe that men and women are equal?                                                                                    | 90.2%      | 9.8% |
| 2       | Should individuals, regardless of gender, treat each other equally?                                                             | 93.8%      | 6.2% |
| 3       | Are men and women afforded the same rights within VCET?                                                                         | 91.8%      | 8.2% |
| 4       | In your opinion, are men and women treated equally in VCET?                                                                     | 90.4%      | 9.6% |
| 5       | Do you think men and women have equal opportunities to participate in composition and activities of various committees in VCET? | 92.5%      | 7.5% |

#### Responses:

Do you believe that men and women are equal? 643 responses

Should individuals, regardless of gender, treat each other equally? 643 responses

Are men and women afforded the same rights within VCET? 0 / 643 correct responses