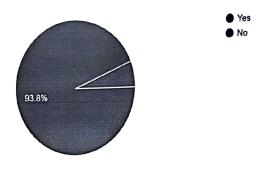

#### Gender Equality Survey Response

Total numbers of responses: 643

(64.1 % Males and 35.9% Females)

| G. N    |                                                                                                                                 | Percentage |      |
|---------|---------------------------------------------------------------------------------------------------------------------------------|------------|------|
| Sr. No. | O. Questionnaire                                                                                                                |            | No   |
| 1       | Do you believe that men and women are equal?                                                                                    | 90.2%      | 9.8% |
| 2       | Should individuals, regardless of gender, treat each other equally?                                                             | 93.8%      | 6.2% |
| 3       | Are men and women afforded the same rights within VCET?                                                                         | 91.8%      | 8.2% |
| 4       | In your opinion, are men and women treated equally in VCET?                                                                     | 90.4%      | 9.6% |
| 5       | Do you think men and women have equal opportunities to participate in composition and activities of various committees in VCET? | 92.5%      | 7.5% |

#### Responses:

Do you believe that men and women are equal? 643 responses

Should individuals, regardless of gender, treat each other equally? 643 responses

Are men and women afforded the same rights within VCET? 0 / 643 correct responses