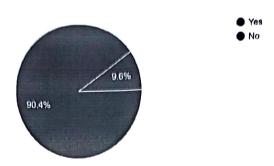

#### Gender Equality Survey Response

Total numbers of responses: 643

(64.1 % Males and 35.9% Females)

| G. N    |                                                                                                                                 | Percentage |      |
|---------|---------------------------------------------------------------------------------------------------------------------------------|------------|------|
| Sr. No. | O. Questionnaire                                                                                                                |            | No   |
| 1       | Do you believe that men and women are equal?                                                                                    | 90.2%      | 9.8% |
| 2       | Should individuals, regardless of gender, treat each other equally?                                                             | 93.8%      | 6.2% |
| 3       | Are men and women afforded the same rights within VCET?                                                                         | 91.8%      | 8.2% |
| 4       | In your opinion, are men and women treated equally in VCET?                                                                     | 90.4%      | 9.6% |
| 5       | Do you think men and women have equal opportunities to participate in composition and activities of various committees in VCET? | 92.5%      | 7.5% |

### Founder President Late Padmashri H. G. Vartak

Approved by AICTE, DTE Mahamshtra and Affiliated to University of Mumbai NAAC accredited, 4 Programmes Accredited by NBA

In your opinion, are men and women treated equally in VCET?