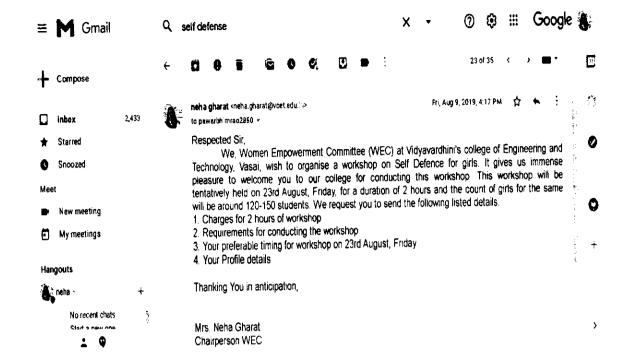

Subject: Invitation as a Guest Speaker

Dear Madam.

It is an honour & privilege to invite you as an esteemed speaker for guiding our students and faculty through the session 'Leadership, Innovation and Gender Constraint' on 10th March 2023 at 4.30 pm

We believe that your rich experience as an entrepreneur, researcher, educationist and, philanthropist will be of greatly benefit us.

thanks and regards

Dr. Megha Trivedi Presiding Officer, ICC Dr. Madhavi Waghmare Convenor, IIC Dr. Harish Vankudre