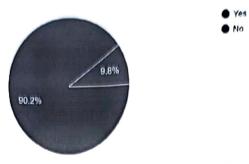

#### Gender Equality Survey Response

Total numbers of responses: 643

(64.1 % Males and 35.9% Females)

| G. N    |                                                                                                                                 | Percentage |      |
|---------|---------------------------------------------------------------------------------------------------------------------------------|------------|------|
| Sr. No. | O. Questionnaire                                                                                                                |            | No   |
| 1       | Do you believe that men and women are equal?                                                                                    | 90.2%      | 9.8% |
| 2       | Should individuals, regardless of gender, treat each other equally?                                                             | 93.8%      | 6.2% |
| 3       | Are men and women afforded the same rights within VCET?                                                                         | 91.8%      | 8.2% |
| 4       | In your opinion, are men and women treated equally in VCET?                                                                     | 90.4%      | 9.6% |
| 5       | Do you think men and women have equal opportunities to participate in composition and activities of various committees in VCET? | 92.5%      | 7.5% |

#### Responses:

Do you believe that men and women are equal? 643 responses

Should individuals, regardless of gender, treat each other equally? 643 responses

Are men and women afforded the same rights within VCET? 0 / 643 correct responses