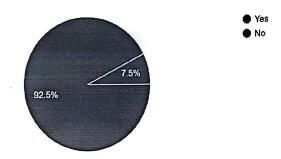

#### Gender Equality Survey Response

Total numbers of responses: 643

(64.1 % Males and 35.9% Females)

| G. N    |                                                                                                                                 | Percentage |      |
|---------|---------------------------------------------------------------------------------------------------------------------------------|------------|------|
| Sr. No. | O. Questionnaire                                                                                                                |            | No   |
| 1       | Do you believe that men and women are equal?                                                                                    | 90.2%      | 9.8% |
| 2       | Should individuals, regardless of gender, treat each other equally?                                                             | 93.8%      | 6.2% |
| 3       | Are men and women afforded the same rights within VCET?                                                                         | 91.8%      | 8.2% |
| 4       | In your opinion, are men and women treated equally in VCET?                                                                     | 90.4%      | 9.6% |
| 5       | Do you think men and women have equal opportunities to participate in composition and activities of various committees in VCET? | 92.5%      | 7.5% |

Do you think men and women have equal opportunities to participate in composition and activities of various committees in VCET?
643 responses