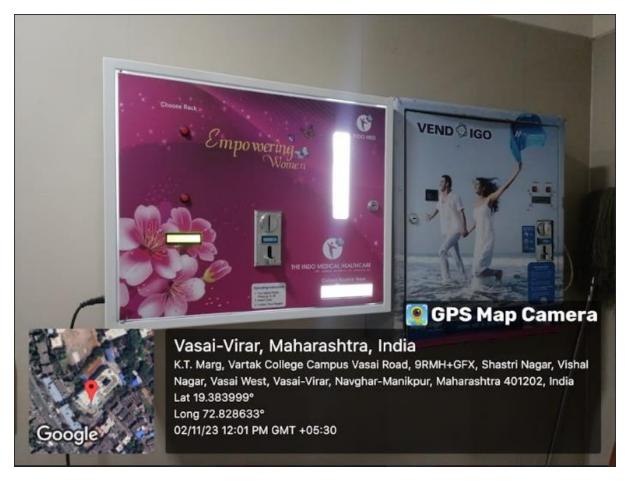

Dr. Harish Vankudre

Principal
PRINCIPAL

VIDYAVARDHINI'S COLLEGE

OF
ENGINEERING & TECHNOLOGY
VASAI BOAD 401 202.

CCTV Camera (Capture Gate View)

Ladies Common Room

Ladies Common Room

Vending Machine (Sanitary Napkins)