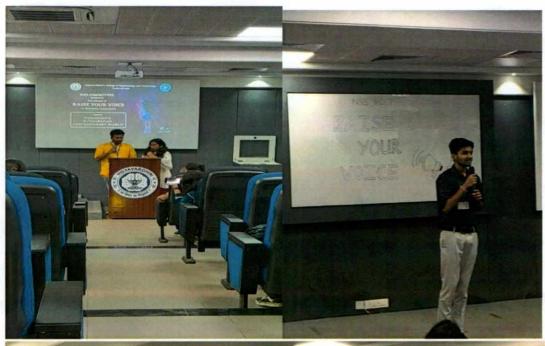

### **Activity Report**

| Academic Year               | 2022 - 23                                                                         |
|-----------------------------|-----------------------------------------------------------------------------------|
| Title of the activity       | RAISE YOUR VOICE                                                                  |
| Date of the activity        | 23 02 2023                                                                        |
| Description of the activity | NSS COMMITTEE HOSTED ANNUAL ELOCUTION COMPETITION UNDER THE THEME OF "G10 SUMMIT" |
| Venue of the event          | VCET                                                                              |
| Organizing committee        | NSS                                                                               |
| Number of participants      | 48                                                                                |

### N.S.S. Committee (2022-23)

Date - 23th February, 2023

To, The Principal, VCET

Subject: Raise Your Voice

The VCET NSS Committee successfully hosted its annual Elocution Competition on February 23rd, 2023, under the theme of "G20 Summit." The event aimed to provide a platform for students to showcase their public speaking skills and engage in thoughtful discussions on Vasudhaiva Kutumbakam.

This year's theme for the competition is the "G20 Summit," a topic of global significance. Participants had a maximum of 7 minutes to eloquently present their thoughts on Vasudhaiva Kutumbakam in English representing their department. It was an excellent opportunity for our students to showcase their public speaking skills and engage in meaningful discussions.

The winner of the competition was Mitali Rawat and runner up was Harsh Solanki Shimpi and were awarded with exciting cash prizes. To ensure fair representation, one participant from each department will be selected by their respective Heads of Department. We anticipate active participation from our students, making this event a great success.