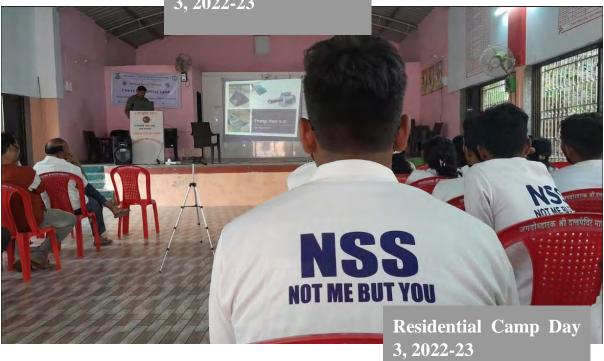

## **Activity Report**

| Academic Year                           | 2022-23                                                |  |  |
|-----------------------------------------|--------------------------------------------------------|--|--|
| Title of the activity                   | BUND DAM CONSTRUCTION<br>ACTIVITY                      |  |  |
| Date of the activity                    | 28/01/2023                                             |  |  |
| Description of the activity             | THE DAM WAS BUILD TO REDUCE FLOW OF WATER DURING RAINS |  |  |
|                                         |                                                        |  |  |
|                                         |                                                        |  |  |
| Venue of the event                      | SAPHALE VILLAGE                                        |  |  |
| Venue of the event Organizing committee | SAPHALE VILLAGE NSS                                    |  |  |

## N.S.S. Committee (2022-23)

Date - 28th January, 2023

To.

The Principal

VCET

Subject: Bund Dam Construction Activity

On the second day of Residential Camp, All the students got up early in the morning, exercised, had breakfast.