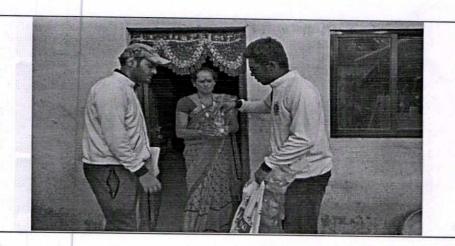

## N.S.S. Committee (2022-23)

Date - 28th January, 2023

To.

The Principal

VCET

Subject: Bund Dam Construction Activity

On the second day of Residential Camp, All the students got up early in the morning, exercised, had breakfast.

Later groups were formed to start the first task of the nss camp. Everyone formed a group to build a dam. All the students reached the location where the work was to be done i.e. Karasunda.

The dam was to be built to reduce the flow of water during rains. Everyone made a pit where they wanted to make a dam and filled cement bags with soil and built them. Then by placing them one on top of each other, approximately 15 feet long, 3 feet wide and 6 feet high was made. About 250 bags filled with mud were used in this.

Everyone completed this work in two and a half hours. It's truly said that, "Unity is strength...when there is teamwork and collaboration, wonderful things can be achieved". Even the villagers praised the students and were joyful.