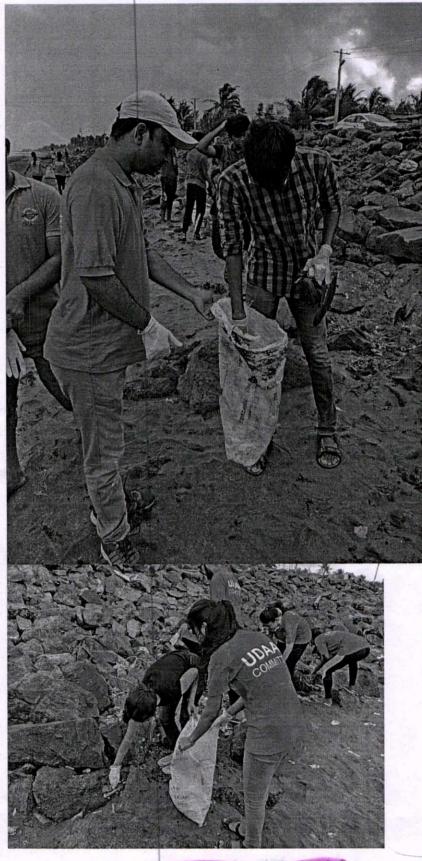

Subject: Report on Beach Cleaning on 29th August 2019.

Respected Sir,

This is the era where purity of Oceans is degrading due to enormous pollutants which are being dumped in it by citizens. On 29th August 2019,the NSS Wing of Vidyavardhini's College of Engineering and Technology, Vasai associated with Green Life Foundation and carried out an event named "BEACH CLEANING" under the guidance of Prof. Chandan Kolvankar,, Prof. Vishal Pande and myself.

The event was held at Rajodi Beach, Nalasopara. It was successfully carried out by the students. Total area cleaned was 400mtrs. The before and after picture is awestruck!

The feeling of cleaning the beach made everyone to pledge not to litter around and not let others do either! Leading an initiative to a clean and beautiful city around.

Subject: Report on Beach Cleaning on 29th August 2019.

Respected Sir,

This is the era where purity of Oceans is degrading due to enormous pollutants which are being dumped in it by citizens. On 29th August 2019, the NSS Wing of Vidyavardhini's College of Engineering and Technology, Vasai associated with Green Life Foundation and carried out an event named "BEACH CLEANING" under the guidance of Prof. Chandan Kolvankar, Prof. Vishal Pande and myself.