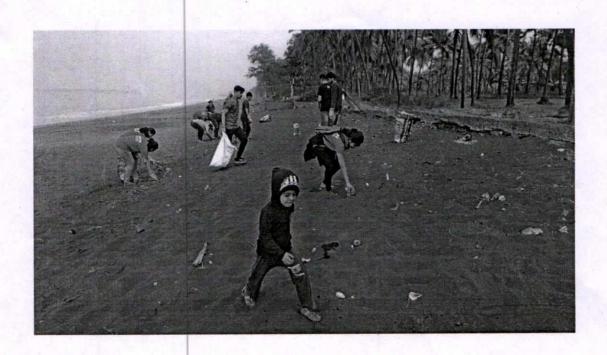

## **Activity Report**

| Academic Year               | 2019 - 20                                                        |
|-----------------------------|------------------------------------------------------------------|
| Title of the activity       | NAVAPUR BEACH CLEANING                                           |
| Date of the activity        | 02/01/2020                                                       |
| Description of the activity | NSS-VCET Volunteens visited naraput beach for cleaning sea shore |
|                             |                                                                  |
| Venue of the event          | CHRERN LIFE FOUNDATION AND NSS<br>UNIT AT NAVAPUR BEACH          |
| Organizing committee        | NSS-VCET                                                         |
| Number of participants      | 27                                                               |

Subject: Report on Beach Cleaning on 29th August 2019.

Respected Sir,

This is the era where purity of Oceans is degrading due to enormous pollutants which are being dumped in it by citizens. On 29th August 2019,the NSS Wing of Vidyavardhini's College of Engineering and Technology, Vasai associated with Green Life Foundation and carried out an event named "BEACH CLEANING" under the guidance of Prof. Chandan Kolvankar,, Prof. Vishal Pande and myself.

The event was held at Rajodi Beach, Nalasopara. It was successfully carried out by the students. Total area cleaned was 400mtrs. The before and after picture is awestruck!

The feeling of cleaning the beach made everyone to pledge not to litter around and not let others do either! Leading an initiative to a clean and beautiful city around.

## **Activity Report**

| Academic Year               | 2019-20                                                                                                  |
|-----------------------------|----------------------------------------------------------------------------------------------------------|
| Title of the activity       | RAJODI BEACH CLEANING                                                                                    |
| Date of the activity        | 29/08/2019                                                                                               |
| Description of the activity | Beach deaning in ossociation with "GREEN LIFE FOUNDATION" at fajodi Beach to Pormore manne conservation. |
| Venue of the event          | RAJODI. BEACH                                                                                            |
| Organizing committee        | NSS-VCET                                                                                                 |
| Number of participants      | 27                                                                                                       |

Subject: Report on Beach Cleaning on 29th August 2019.

Respected Sir,

This is the era where purity of Oceans is degrading due to enormous pollutants which are being dumped in it by citizens. On 29th August 2019, the NSS Wing of Vidyavardhini's College of Engineering and Technology, Vasai associated with Green Life Foundation and carried out an event named "BEACH CLEANING" under the guidance of Prof. Chandan Kolvankar, Prof. Vishal Pande and myself.