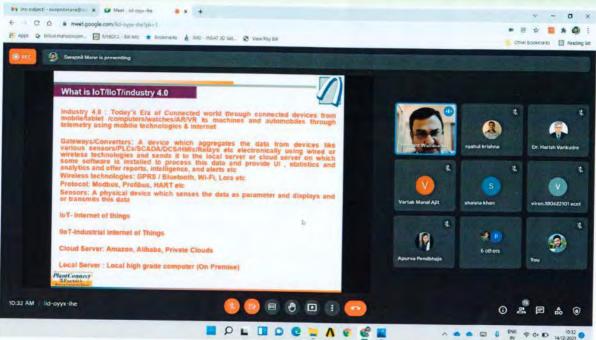

at part loads (Continuous re-commissioning)

This uses the dynamic modelling of fluid (Liquids/Gases) systems from energy, and derive fluid and thermal energy flows and efficiencies

So data of parameters like Energy, Power, Electrical, Temp, Pressure, RH, vibration provide useful insights for altering the operating machines at part loads for maximizing their energy performance.

Feedback

Feedback and constructive comments were given by students and the events was successfully organized with certificates being presented to successful students.

Prepared by Mr Swapnil Mane

Co-ordinator, ECW 2021

Dept. of Mechanical Engg.
Vidyavardhini's College of
Engineering & Technology
Vasai Road-401202.



# Vidyavardhini's College of Engineering & Technology Academic Year 2020-21

**ANNEXURES** 





Brane S.R.Mare

Dept. of Mechanical Engg. Vidyavardhini's College of Engineering & Technolog. Vasar Road-4



# Vidvavardhini's College of Engineering & Technology Academic Year 2019-20

# Report on Energy Conservation Week 2020

Program

Energy Conservation Week 2020

Date

14/12/2020 to 21/12/2020

Description

Every year, Department of Mechanical Engineering, Vidyavardhini's College of Engineering and Technology (VCET), Vasai (west), organizes "Energy Conservation Week". The event is organised on "World Energy Conservation Day" i.e 14th December to highlight the importance of energy consumption and its use in our day-today life.

The following activities are planned.

Day 1 9:30am Inauguration

1:30pm Guest Lecture on Fuel cells by Dr. Amit Bhosale, IIT Roorkee

1:30pm "Solar Energy f