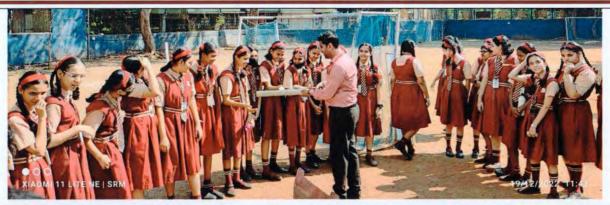

# Vidyavardhini's College of Engineering and Technology Vasai Road (west)

15 October 2018

The Principal

Vcet

Subject : Report on Mahatma Gandhi Jayanti

Dear Sir,

India's 3 rd national festival, Gandhi Jayanti, was celebrated at Vidyavardhini College of Engineering and Technology to commemorate the 150 th birth anniversary of the father of our nation- Mahatama Gandhi.

The programme started at 9:00 am with the inaugural speech of the Principal who addressed to the gathering, appealing to their nationalistic spirit, also emphasizing the role of youth today as the true wealth of a country. The faculty members and the students of VCET with true spirits came forward to carry out a peace rally approximately 500 members including faculty members and students f, highlighting the message 'Say No ToPlastic'. The rally began at 9:30 am starting from Vidyavardhini College to Panchavati.