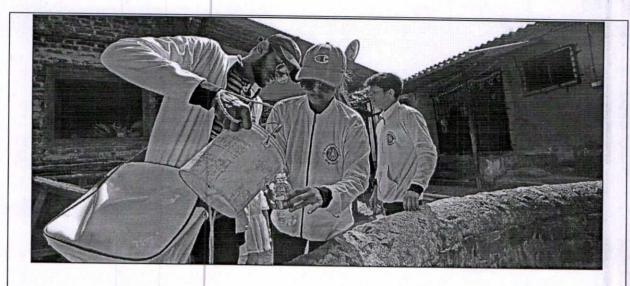

## N.S.S. Committee (2022-23)

Date - 28th January, 2023

To.

The Principal

VCET

Subject: Bund Dam Construction Activity

On the second day of Residential Camp, All the students got up early in the morning, exercised, had breakfast.

Later groups were formed to start the first task of the nss camp. Everyone formed a group to build a dam. All the students reached the location where the work was to be done i.e. Karasunda.

The dam was to be built to reduce the flow of water during rains. Everyone made a pit where they wanted to make a dam and filled cement bags with soil and built them. Then by placing them one on top of each other, approximately 15 feet long, 3 feet wide and 6 feet high was made. About 250 bags filled with mud were used in this.

Everyone completed this work in two and a half hours. It's truly said that, "Unity is strength...when there is teamwork and collaboration, wonderful things can be achieved". Even the villagers praised the students and were joyful.