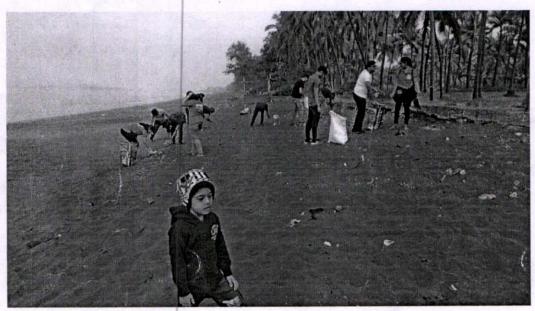

Subject: Report on Beach Cleaning on 29th August 2019.

Respected Sir,

This is the era where purity of Oceans is degrading due to enormous pollutants which are being dumped in it by citizens. On 29th August 2019,the NSS Wing of Vidyavardhini's College of Engineering and Technology, Vasai associated with Green Life Foundation and carried out an event named "BEACH CLEANING" under the guidance of Prof. Chandan Kolvankar,, Prof. Vishal Pande and myself.

The event was held at Rajodi Beach, Nalasopara. It was successfully carried out by the students. Total area cleaned was 400mtrs. The before and after picture is awestruck!

The feeling of cleaning the beach made everyone to pledge not to litter around and not let others do either! Leading an initiative to a clean and beautiful city around.

Subject: Report on Beach Cleaning on 29th August 2019.

Respected Sir,

This is the era where purity of Oceans is degrading due to enormous pollutants which are being dumped in it by citizens. On 29th August 2019, the NSS Wing of Vidyavardhini's College of Engineering and Technology, Vasai associated with Green Life Foundation and carried out an event named "BEACH CLEANING" under the guidance of Prof. Chandan Kolvankar, Prof. Vishal Pande and myself.