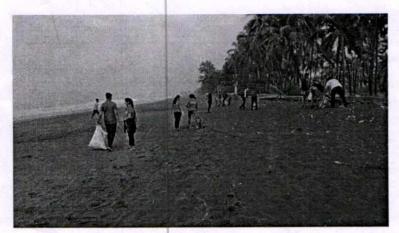

Subject: Report on Beach Cleaning on 29th August 2019.

Respected Sir,

This is the era where purity of Oceans is degrading due to enormous pollutants which are being dumped in it by citizens. On 29th August 2019,the NSS Wing of Vidyavardhini's College of Engineering and Technology, Vasai associated with Green Life Foundation and carried out an event named "BEACH CLEANING" under the guidance of Prof. Chandan Kolvankar,, Prof. Vishal Pande and myself.

The event was held at Rajodi Beach, Nalasopara. It was successfully carried out by the students. Total area cleaned was 400mtrs. The before and after picture is awestruck!

The feeling of cleaning the beach made everyone to pledge not to litter around and not let others do either! Leading an initiative to a clean and beautiful city around.

Subject: Report on Beach Cleaning on 29th August 2019.

Respected Sir,

This is the era where purity of Oceans is degrading due to enormous pollutants which are being dumped in it by citizens. On 29th August 2019, the NSS Wing of Vidyavardhini's College of Engineering and Technology, Vasai associated with Green Life Foundation and carried out an event named "BEACH CLEANING" under the guidance of Prof. Chandan Kolvankar, Prof. Vishal Pande and myself.