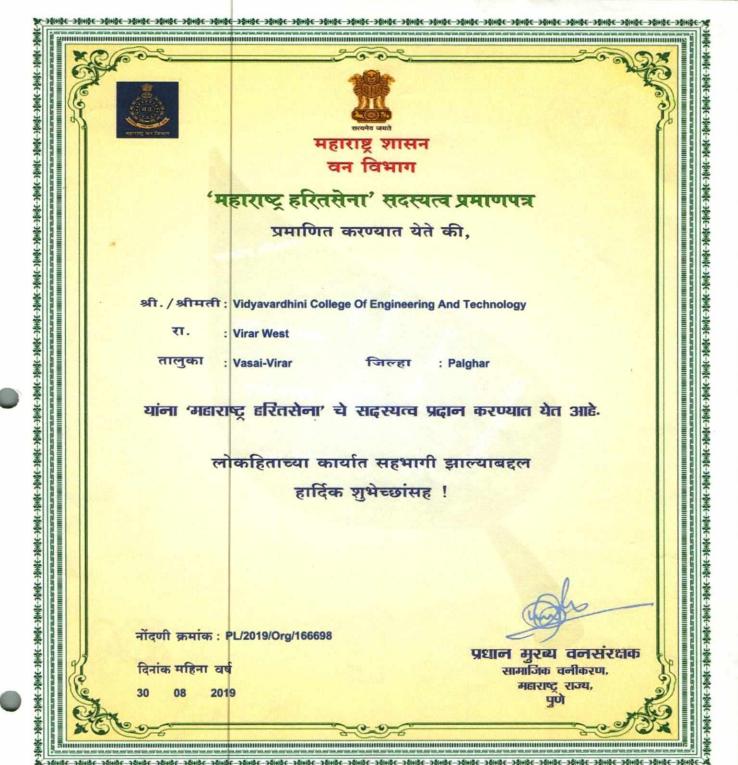

िद्यावर्धिनीच्या अभियांत्रिकी व तंत्रज्ञान महाविद्यालयाच्या 'एनएसएम विग्स'ने 26 ऑगस्ट 2019 रोजी "वृक्षारोपण" हा कार्यक्रम आयोजित केला होता. प्रत्येक मनुष्यास 1 झाड ही कल्पना गृहीत धरून वृक्षारोपण करण्यात आले. महाविद्यालयाचे मुख्याध्यापक आणि प्रा. साईनाथ पाटील , प्रा. संध्या सुपलकर व एनएसएस विंगचे प्रमुख या नात्याने मी स्वतः , आम्हा सर्वाच्या मार्गदर्शनाखाली या कार्यक्रमाचे आयोजन केले होते. "जीवदानी ट्रस्ट, विरार" येथे श्री राजेश नाईक हे विद्यार्थ्यांचे नेतृत्व करण्यासाठी पुढे आले.विद्यार्थ्यांनी 270 + रोपे लावली.

हा कार्यक्रम यशस्वीरित्या पार पडला या कार्यक्रमाद्वारे निसर्गाबददलची कृतज्ञता दिस्न आली. एक जबाबदार नागरिक असल्याची जाणीव 'एनएसएस विग्स'च्या माध्यमातून केली गेली. कारण ते #GoGreen आणि #Support Green या संजेवर टिक्न आहेत.

धन्यवाद.

डॉ. प्रदिप गुळिभिले कार्यक्रम अधिकारी,

एनएसएस



you Po. -N-SS.





nghy

TREE PLANTATION



TREE PLANTATION

Alexander Statement

John P.O. N.S.S.



# Vidyavardhini's College of Engineering & Technology K.T. Marg, Vasai Road (W), Palghar – 401202



## N.S.S. Committee (2019-20)

| Sr. No | Name                          | Year |
|--------|-------------------------------|------|
| 1      | Sarvesh Shinde                | BE   |
| 2      | Vrushti Sanghavi              | BE   |
| 3      | Vipul Bhoir                   | BE   |
| 4      | Vaibhav Rai                   | BE   |
| 5      | Shravan Tawde                 | BE   |
| 6      | Aryan Parab                   | BE   |
| 7      | Sanjana Tiwari                | BE   |
| 8      | Aniket Jha                    | BE   |
| 9      | Prachi Shah                   | BE   |
| 10     | Ta