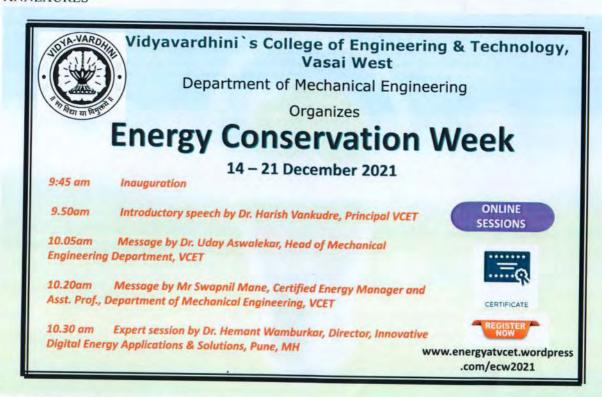

s at part loads (Continuous re-commissioning)

This uses the dynamic modelling of fluid (Liquids/Gases) systems from energy, and derive fluid and thermal energy flows and efficiencies

So data of parameters like Energy, Power, Electrical, Temp, Pressure, RH, vibration provide useful insights for altering the operating machines at part loads for maximizing their energy performance.

Feedback

Feedback and constructive comments were given by students and the events was successfully organized with certificates being presented to successful students.

Prepared by Mr Swapnil Mane

Co-ordinator, ECW 2021

Dept. of Mechanical Engg.
Vidyavardhini's College of
Engineering & Technology
Vasai Road-401202.



# Vidyavardhini's College of Engineering & Technology Academic Year 2020-21

**ANNEXURES** 





Brane S.R.Mare

Dept. of Mechanical Engg. Vidyavardhini's College of Engineering & Technolog. Vasar Road-4



# Vidvavardhini's College of Engineering & Technology Academic Year 2019-20

# Report on Energy Conservation Week 2020

Program

Energy Conservation Week 2020

Date

14/12/2020 to 21/12/2020

Description

Every year, Department of Mechanical Engineering, Vidyavardhini's College of Engineering and Technology (VCET), Vasai (west), organizes "Energy Conservation Week". The event is organised on "World Energy Conservation Day" i.e 14th December to highlight the importance of energy consumption and its use in our day-today life.

The following activities are planned.

Day 1 9:30am Inauguration

1:30pm Guest Lecture on Fuel cells by Dr. Amit Bhosale, IIT Roorkee

1:30pm "Solar Energy