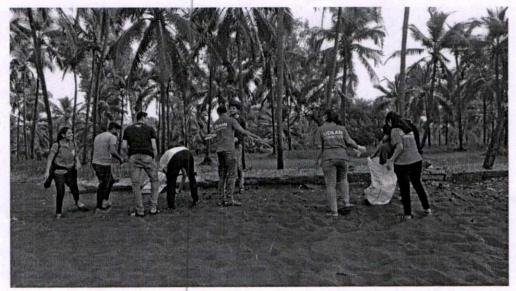

Subject: Report on Beach Cleaning on 29th August 2019.

Respected Sir,

This is the era where purity of Oceans is degrading due to enormous pollutants which are being dumped in it by citizens. On 29th August 2019,the NSS Wing of Vidyavardhini's College of Engineering and Technology, Vasai associated with Green Life Foundation and carried out an event named "BEACH CLEANING" under the guidance of Prof. Chandan Kolvankar,, Prof. Vishal Pande and myself.

The event was held at Rajodi Beach, Nalasopara. It was successfully carried out by the students. Total area cleaned was 400mtrs. The before and after picture is awestruck!

The feeling of cleaning the beach made everyone to pledge not to litter around and not let others do either! Leading an initiative to a clean and beautiful city around.

Subject: Report on Beach Cleaning on 29th August 2019.

Respected Sir,

This is the era where purity of Oceans is degrading due to enormous pollutants which are being dumped in it by citizens. On 29th August 2019, the NSS Wing of Vidyavardhini's College of Engineering and Technology, Vasai associated with Green Life Foundation and carried out an event named "BEACH CLEANING" under the guidance of Prof. Chandan Kolvankar, Prof. Vishal Pande and myself.