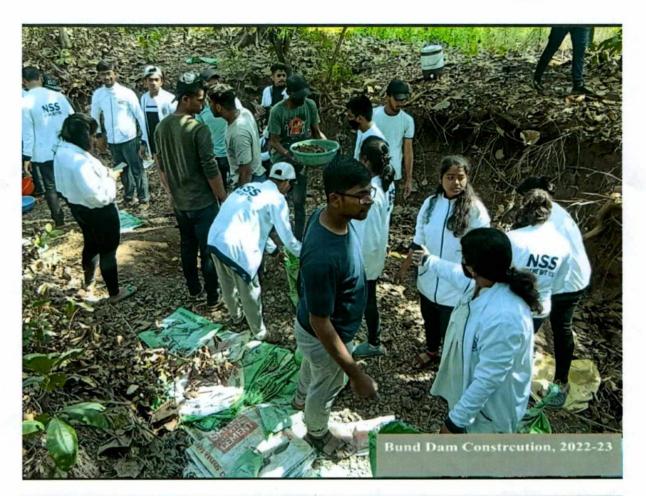

## **Activity Report**

| Academic Year                           | 2022-23                                                |  |  |
|-----------------------------------------|--------------------------------------------------------|--|--|
| Title of the activity                   | BUND DAM CONSTRUCTION<br>ACTIVITY                      |  |  |
| Date of the activity                    | 28/01/2023                                             |  |  |
| Description of the activity             | THE DAM WAS BUILD TO REDUCE FLOW OF WATER DURING RAINS |  |  |
|                                         |                                                        |  |  |
|                                         |                                                        |  |  |
| Venue of the event                      | SAPHALE VILLAGE                                        |  |  |
| Venue of the event Organizing committee | SAPHALE VILLAGE NSS                                    |  |  |

## N.S.S. Committee (2022-23)

Date - 28th January, 2023

To.

The Principal

VCET

Subject: Bund Dam Construction Activity

On the second day of Residential Camp, All the students got up early in the morning, exercised, had breakfast.

Later groups were formed to start the first task of the nss camp. Everyone formed a group to build a dam. All the students reached the location where the work was to be done i.e. Karasunda.

The dam was to be built to reduce the flow of water during rains. Everyone made a pit where they wanted to make a dam and filled cement bags with soil and built them. Then by placing them one on top of each other, approximately 15 feet long, 3 feet wide and 6 feet high was made. About 250 bags filled with mud were used in this.

Everyone completed this work in two and a half hours. It's truly said that, "Unity is strength...when there is teamwork and collaboration, wonderful things can be achieved". Even the villagers praised the students and were joyful.