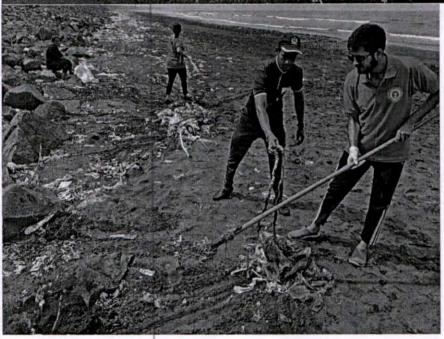

Subject: Report on Beach Cleaning on 29th August 2019.

Respected Sir,

This is the era where purity of Oceans is degrading due to enormous pollutants which are being dumped in it by citizens. On 29th August 2019,the NSS Wing of Vidyavardhini's College of Engineering and Technology, Vasai associated with Green Life Foundation and carried out an event named "BEACH CLEANING" under the guidance of Prof. Chandan Kolvankar,, Prof. Vishal Pande and myself.

The event was held at Rajodi Beach, Nalasopara. It was successfully carried out by the students. Total area cleaned was 400mtrs. The before and after picture is awestruck!

The feeling of cleaning the beach made everyone to pledge not to litter around and not let others do either! Leading an initiative to a clean and beautiful city around.

Subject: Report on Beach Cleaning on 29th August 2019.

Respected Sir,

This is the era where purity of Oceans is degrading due to enormous pollutants which are being dumped in it by citizens. On 29th August 2019, the NSS Wing of Vidyavardhini's College of Engineering and Technology, Vasai associated with Green Life Foundation and carried out an event named "BEACH CLEANING" under the guidance of Prof. Chandan Kolvankar, Prof. Vishal Pande and myself.