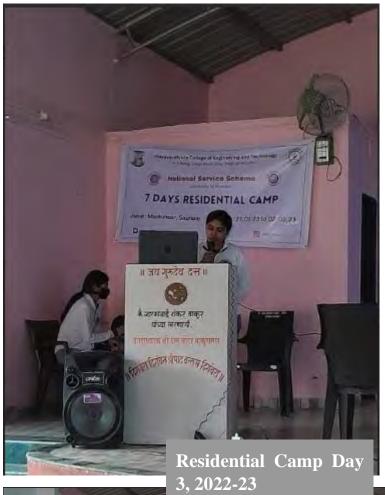

## **Activity Report**

| Academic Year                           | 2022-23                                                |  |  |
|-----------------------------------------|--------------------------------------------------------|--|--|
| Title of the activity                   | BUND DAM CONSTRUCTION<br>ACTIVITY                      |  |  |
| Date of the activity                    | 28/01/2023                                             |  |  |
| Description of the activity             | THE DAM WAS BUILD TO REDUCE FLOW OF WATER DURING RAINS |  |  |
|                                         |                                                        |  |  |
|                                         |                                                        |  |  |
| Venue of the event                      | SAPHALE VILLAGE                                        |  |  |
| Venue of the event Organizing committee | SAPHALE VILLAGE NSS                                    |  |  |

## N.S.S. Committee (2022-23)

Date - 28th January, 2023

To.

The Principal

VCET

Subject: Bund Dam Construction Activity

On the second day of Residential Camp, All the students got up early in the morning, exercised, had breakfast.