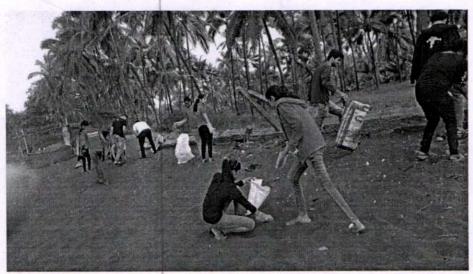

Subject: Report on Beach Cleaning on 29th August 2019.

Respected Sir,

This is the era where purity of Oceans is degrading due to enormous pollutants which are being dumped in it by citizens. On 29th August 2019,the NSS Wing of Vidyavardhini's College of Engineering and Technology, Vasai associated with Green Life Foundation and carried out an event named "BEACH CLEANING" under the guidance of Prof. Chandan Kolvankar,, Prof. Vishal Pande and myself.

The event was held at Rajodi Beach, Nalasopara. It was successfully carried out by the students. Total area cleaned was 400mtrs. The before and after picture is awestruck!

The feeling of cleaning the beach made everyone to pledge not to litter around and not let others do either! Leading an initiative to a clean and beautiful city around.

Subject: Report on Beach Cleaning on 29th August 2019.

Respected Sir,

This is the era where purity of Oceans is degrading due to enormous pollutants which are being dumped in it by citizens. On 29th August 2019, the NSS Wing of Vidyavardhini's College of Engineering and Technology, Vasai associated with Green Life Foundation and carried out an event named "BEACH CLEANING" under the guidance of Prof. Chandan Kolvankar, Prof. Vishal Pande and myself.