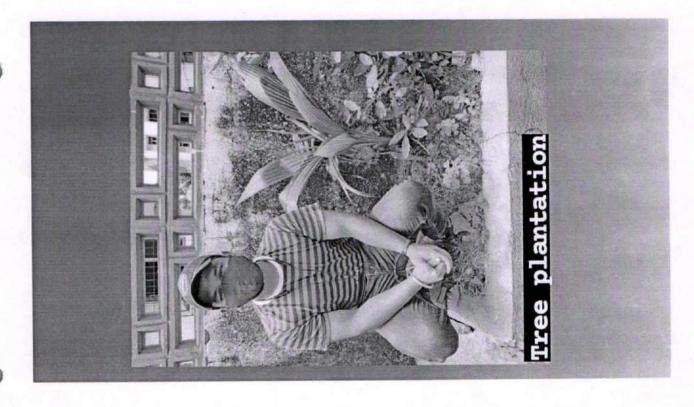

t zeal and enthusiasm. This event was scheduled on 1st March 2021. Since mass gathering was not possible and not allowed, 35 NSS volunteers planted saplings in their respective locality and gardens to raise awareness and consciousness about the environment among the people. This is an important step of afforestation to maintain ecological balance of nature. Planting trees is especially important to protect our environment against air pollution and global warming. The volunteers first took initiative to give water and dig to plant the trees. The volunteers planted desi trees. These trees include Neem, Pimple, Tulsi and Indica. This event was a huge success, empowering students with substantial knowledge of the environment and plants.

Thank You.

Dr. Pradip Gulbhile Program Officer,

NSS.







po. 255











DO VIR

















#### Vidyavardhini's College of Engineering and Technology NSS Tree Plantation

| Name                      |                                                                                                                                                                                                                                                                                                                                                                                                                                                                                                                                                   |
|---------------------------|--------------------------------------------------------------------------------