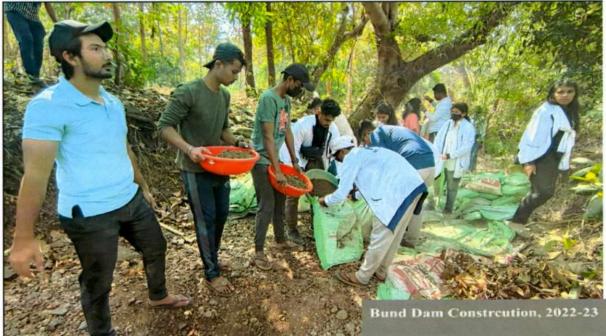

## **Activity Report**

| Academic Year                           | 2022-23                                                |  |  |
|-----------------------------------------|--------------------------------------------------------|--|--|
| Title of the activity                   | BUND DAM CONSTRUCTION<br>ACTIVITY                      |  |  |
| Date of the activity                    | 28/01/2023                                             |  |  |
| Description of the activity             | THE DAM WAS BUILD TO REDUCE FLOW OF WATER DURING RAINS |  |  |
|                                         |                                                        |  |  |
|                                         |                                                        |  |  |
| Venue of the event                      | SAPHALE VILLAGE                                        |  |  |
| Venue of the event Organizing committee | SAPHALE VILLAGE NSS                                    |  |  |

## N.S.S. Committee (2022-23)

Date - 28th January, 2023

To.

The Principal

VCET

Subject: Bund Dam Construction Activity

On the second day of Residential Camp, All the students got up early in the morning, exercised, had breakfast.

Later groups were formed to start the first task of the nss camp. Everyone formed a group to build a dam. All the students reached the location where the work was to be done i.e. Karasunda.

The dam was to be built to reduce the flow of water during rains. Everyone made a pit where they wanted to make a dam and filled cement bags with soil and built them. Then by placing them one on top of each other, approximately 15 feet long, 3 feet wide and 6 feet high was made. About 250 bags filled with mud were used in this.

Everyone completed this work in two and a half hours. It's truly said that, "Unity is strength...when there is teamwork and collaboration, wonderful things can be achieved". Even the villagers praised the students and were joyful.