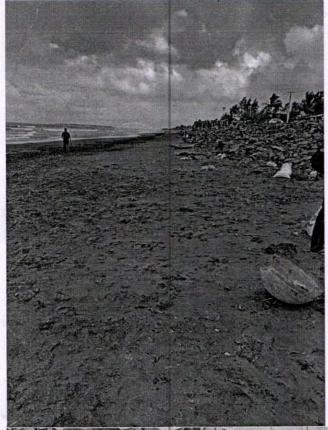

## **Activity Report**

| Academic Year               | 2019 - 20                                                        |
|-----------------------------|------------------------------------------------------------------|
| Title of the activity       | NAVAPUR BEACH CLEANING                                           |
| Date of the activity        | 02/01/2020                                                       |
| Description of the activity | NSS-VCET Volunteens visited naraput beach for cleaning sea shore |
|                             |                                                                  |
| Venue of the event          | CHRERN LIFE FOUNDATION AND NSS<br>UNIT AT NAVAPUR BEACH          |
| Organizing committee        | NSS-VCET                                                         |
| Number of participants      | 27                                                               |

Subject: Report on Beach Cleaning on 29th August 2019.

Respected Sir,

This is the era where purity of Oceans is degrading due to enormous pollutants which are being dumped in it by citizens. On 29th August 2019,the NSS Wing of Vidyavardhini's College of Engineering and Technology, Vasai associated with Green Life Foundation and carried out an event named "BEACH CLEANING" under the guidance of Prof. Chandan Kolvankar,, Prof. Vishal Pande and myself.

The event was held at Rajodi Beach, Nalasopara. It was successfully carried out by the students. Total area cleaned was 400mtrs. The before and after picture is awestruck!

The feeling of cleaning the beach made everyone to pledge not to litter around and not let others do either! Leading an initiative to a clean and beautiful city around.