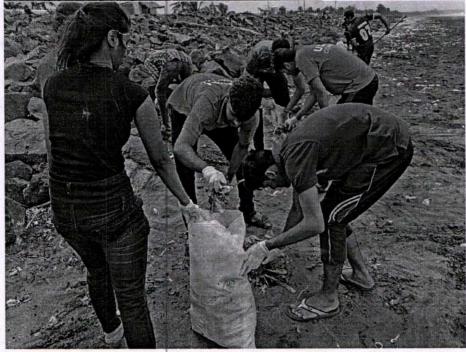

Subject: Report on Beach Cleaning on 29th August 2019.

Respected Sir,

This is the era where purity of Oceans is degrading due to enormous pollutants which are being dumped in it by citizens. On 29th August 2019,the NSS Wing of Vidyavardhini's College of Engineering and Technology, Vasai associated with Green Life Foundation and carried out an event named "BEACH CLEANING" under the guidance of Prof. Chandan Kolvankar,, Prof. Vishal Pande and myself.

The event was held at Rajodi Beach, Nalasopara. It was successfully carried out by the students. Total area cleaned was 400mtrs. The before and after picture is awestruck!

The feeling of cleaning the beach made everyone to pledge not to litter around and not let others do either! Leading an initiative to a clean and beautiful city around.