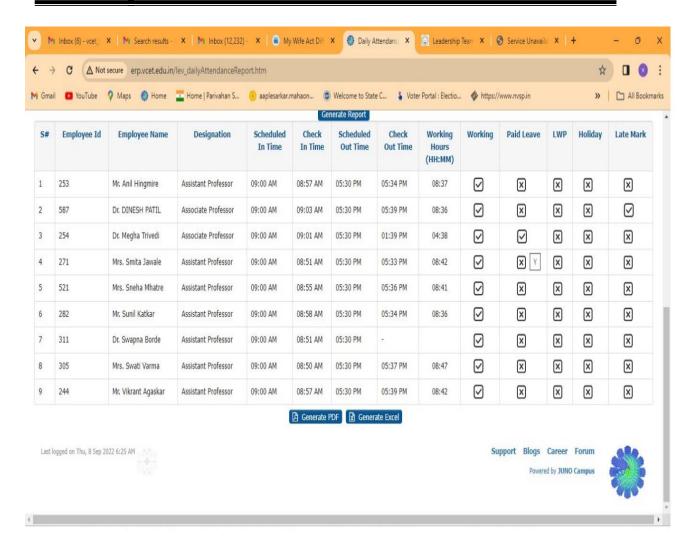

in):





### Founder President Late Padmashri H. G. Vartak

Approved by AICTE, DTE Maharashtra and Affiliated to University of Mumbai NAAC accredited, 4 Programmes Accredited by NBA





#### Founder President Late Padmashri H. G. Vartak

Approved by AICTE, DTE Maharashtra and Affiliated to University of Mumbai NAAC accredited, 4 Programmes Accredited by NBA

#### b. Biometric attendance

#### Faculty login





#### Founder President Late Padmashri H. G. Vartak

Approved by AICTE, DTE Maharashtra and Affiliated to University of Mumbai NAAC accredited, 4 Programmes Accredited by NBA

#### Departmental attendace





#### Founder President Late Padmashri H. G. Vartak

Approved by AICTE, DTE Maharashtra and Affiliated to University of Mumbai NAAC accredited, 4 Programmes Accredited by NBA





#### Founder President Late Padmashri H. G. Vartak

Approved by AICTE, DTE Maharashtra and Affiliated to University of Mumbai NAAC accredited, 4 Programmes Accredited by NBA

#### c. Leave Management

Faculty Leave application (Admin Login)





#### Founder President Late Padmashri H. G. Vartak

Approved by AICTE, DTE Maharashtra and Affiliated to University of Mumbai NAAC accredited, 4 Programmes Accredited by NBA

#### OD Leave Application (Admin Login)





#### Founder President Late Padmashri H. G. Vartak

Approved by AICTE, DTE Maharashtra and Affiliated to University of Mumbai NAAC accredited, 4 Programmes Accredited by NBA

#### Leave approval (Admin Login)





#### Founder President Late Padmashri H. G. Vartak

Approved by AICTE, DTE Maharashtra and Affiliated to University