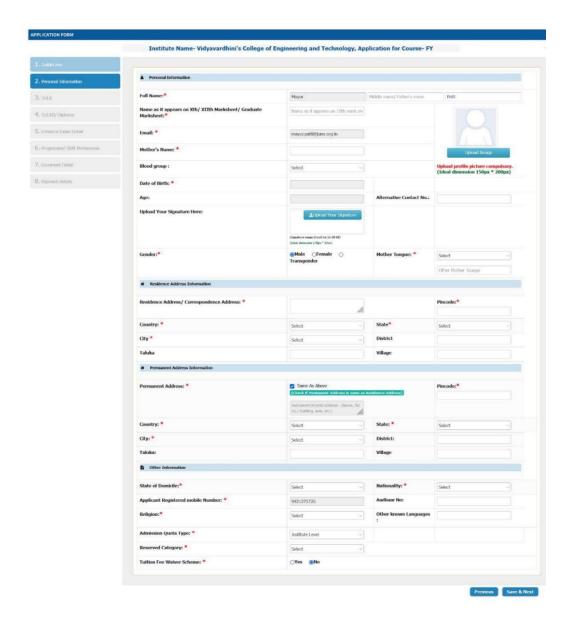

# Screen shots of user interfaces of each module

### 1. Administration

a. ERP

Home Page: