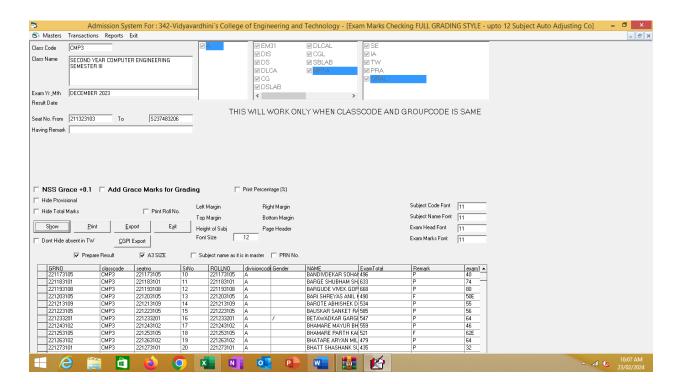

#### Khushi Software for examination

#### Students marks entry: Khushi software