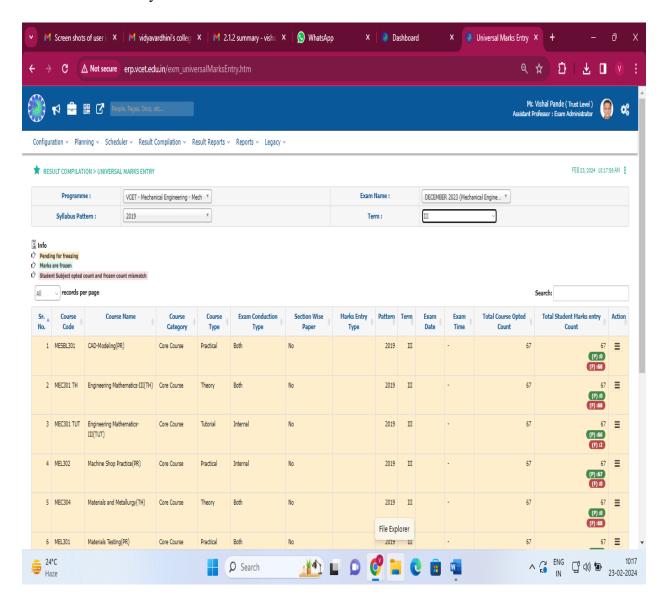

#### Students marks entry

#### Founder President Late Padmashri H. G. Vartak

Approved by AICTE, DTE Maharashtra and Affiliated to University of Mumbai NAAC accredited, 4 Programmes Accredited by NBA