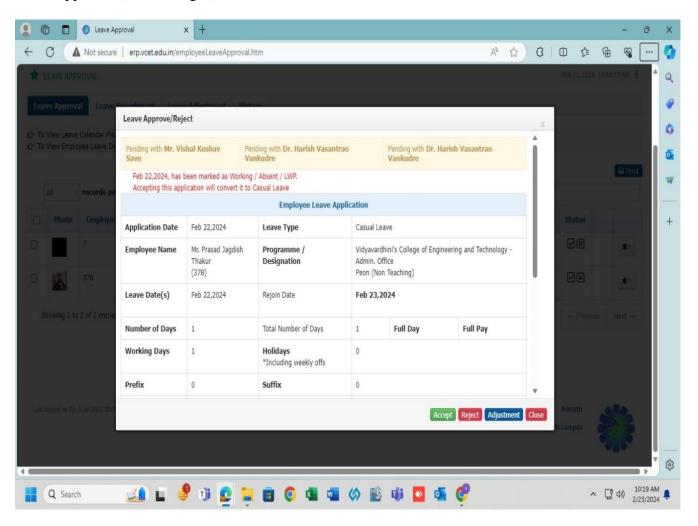

roved by AICTE, DTE Maharashtra and Affiliated to University of Mumbai NAAC accredited, 4 Programmes Accredited by NBA





#### Founder President Late Padmashri H. G. Vartak

Approved by AICTE, DTE Maharashtra and Affiliated to University of Mumbai NAAC accredited, 4 Programmes Accredited by NBA

#### c. Leave Management

Faculty Leave application (Admin Login)





#### Founder President Late Padmashri H. G. Vartak

Approved by AICTE, DTE Maharashtra and Affiliated to University of Mumbai NAAC accredited, 4 Programmes Accredited by NBA

#### OD Leave Application (Admin Login)





#### Founder President Late Padmashri H. G. Vartak

Approved by AICTE, DTE Maharashtra and Affiliated to University of Mumbai NAAC accredited, 4 Programmes Accredited by NBA

#### Leave approval (Admin Login)





#### Founder President Late Padmashri H. G. Vartak

Approved by AICTE, DTE Maharashtra and Affiliated to University of Mumbai NAAC accredited, 4 Programmes Accredited by NBA

#### Leave Application (Faculty Login)





#### Founder President Late Padmashri H. G. Vartak

Approved by AICTE, DTE Maharashtra and Affiliated to University of Mumbai NAAC accredited, 4 Programmes Accredited by NBA

#### 2. Finance and Accounts

Tally





#### Founder President Late Padmashri H. G. Vartak

Approved by AICTE, DTE Maharashtra and Affiliated to University of Mumbai NAAC accredited, 4 Programmes Accredited by NBA

#### 3. Student Admission and Support

#### Student Login





### Founder President Late Padmashri H. G. Vartak

Approved by AICTE, DTE Maharashtra and Affiliated to University of Mumba