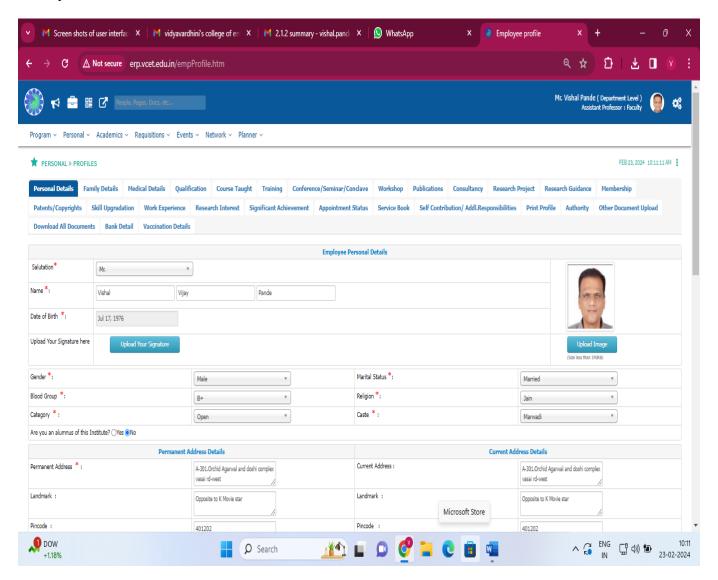

rning Council                                                         | 37-38          |
| 4          | Policy document on e-governance                                                                                      | 64-65          |



Dr. Harish Vankudre Principal

# Screen shots of user interfaces of each module



# Vidyavardhini's College of Engineering & Technology

### Founder President Late Padmashri H. G. Vartak

Approved by AICTE, DTE Maharashtra and Affiliated to University of Mumbai NAAC accredited, 4 Programmes Accredited by NBA

### 1. Administration

a. ERP

Home Page:





#### Founder President Late Padmashri H. G. Vartak

Approved by AICTE, DTE Maharashtra and Affiliated to University of Mumbai NAAC accredited, 4 Programmes Accredited by NBA

#### Faculty Profile:





#### Founder President Late Padmashri H. G. Vartak

Approved by AICTE, DTE Maharashtra and Affiliated to University of Mumbai NAAC accredited, 4 Programmes Accredited by NBA





#### Founder President Late Padmashri H. G. Vartak

Approved by AICTE, DTE Maharashtra and Affiliated to University of Mumbai NAAC accredited, 4 Programmes Accredited by NBA

#### Student profile (Admin Login):





### Founder President Late Padmashri H. G. Vartak

Approved by AICTE, DTE Maharashtra and Affiliated to University of Mumbai NAAC accredited, 4 Programmes Accredited by NBA





#### Founder President Late Padmashri H. G. Vartak

Approved by AICTE, DTE Maharashtra and Affiliated to University of Mumbai NAAC accredited, 4 Programmes Accredited by NBA

#### b. Biometric attendance

#### Faculty login