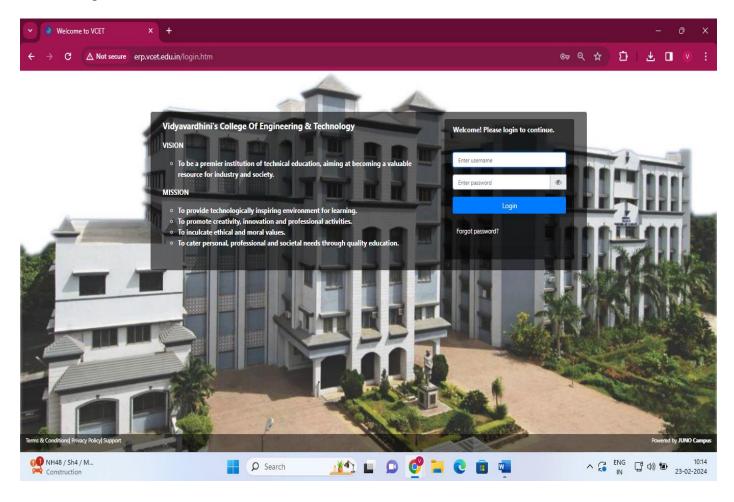

| Link to the ERP document and screen shots of user interfaces of each module reflecting the name of the HEI.          | 28-36, 2-27    |
| 3          | Annual e-governance report approved by the Governing Council                                                         | 37-38          |
| 4          | Policy document on e-governance                                                                                      | 64-65          |



Dr. Harish Vankudre Principal

# Screen shots of user interfaces of each module



# Vidyavardhini's College of Engineering & Technology

### Founder President Late Padmashri H. G. Vartak

Approved by AICTE, DTE Maharashtra and Affiliated to University of Mumbai NAAC accredited, 4 Programmes Accredited by NBA

### 1. Administration

a. ERP

Home Page:





#### Founder President Late Padmashri H. G. Vartak

Approved by AICTE, DTE Maharashtra and Affiliated to University of Mumbai NAAC accredited, 4 Programmes Accredited by NBA

#### Faculty Profile:





#### Founder President Late Padmashri H. G. Vartak

Approved by AICTE, DTE Maharashtra and Affiliated to University of Mumbai NAAC accredited, 4 Programmes Accredited by NBA





#### Founder President Late Padmashri H. G. Vartak

Approved by AICTE, DTE Maharashtra and Affiliated to University of Mumbai NAAC accredited, 4 Programmes Accredited by NBA

#### Student profile (Admin Login):





### Founder President Late Padmashri H. G. Vartak

Approved by AICTE, DTE Maharashtra and Affiliated to University of Mumbai NAAC accredited, 4 Programmes Accredited by NBA





#### Founder Presiden