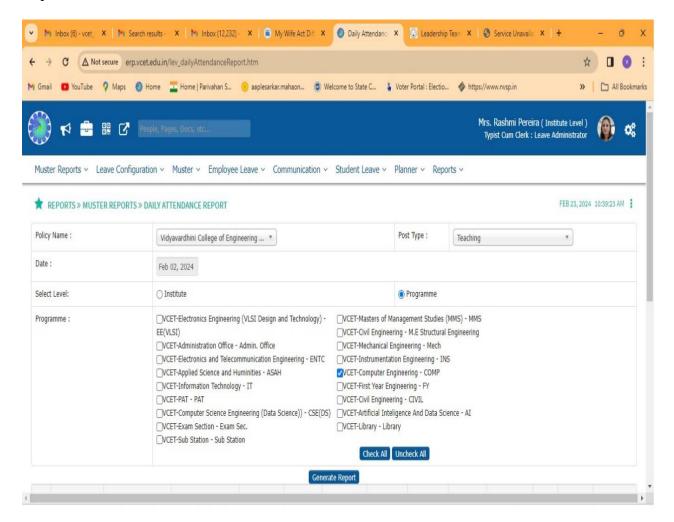

Padmashri H. G. Vartak

Approved by AICTE, DTE Maharashtra and Affiliated to University of Mumbai NAAC accredited, 4 Programmes Accredited by NBA

#### Student profile (Admin Login):





### Founder President Late Padmashri H. G. Vartak

Approved by AICTE, DTE Maharashtra and Affiliated to University of Mumbai NAAC accredited, 4 Programmes Accredited by NBA





#### Founder President Late Padmashri H. G. Vartak

Approved by AICTE, DTE Maharashtra and Affiliated to University of Mumbai NAAC accredited, 4 Programmes Accredited by NBA

#### b. Biometric attendance

#### Faculty login





#### Founder President Late Padmashri H. G. Vartak

Approved by AICTE, DTE Maharashtra and Affiliated to University of Mumbai NAAC accredited, 4 Programmes Accredited by NBA

#### Departmental attendace





#### Founder President Late Padmashri H. G. Vartak

Approved by AICTE, DTE Maharashtra and Affiliated to University of Mumbai NAAC accredited, 4 Programmes Accredited by NBA





#### Founder President Late Padmashri H. G. Vartak

Approved by AICTE, DTE Maharashtra and Affiliated to University of Mumbai NAAC accredited, 4 Programmes Accredited by NBA

#### c. Leave Management

Faculty Leave application (Admin Login)





#### Founder President Late Padmashri H. G. Vartak

Approved by AICTE, DTE Maharashtra and Affiliated to University of Mumbai NAAC accredited, 4 Programmes Accredited by NBA

#### OD Leave Application (Admin Login)





#### Founder President Late Padmashri H. G. Vartak

Approved by AICTE, DTE Maharashtra and Affiliated to University of Mumbai NAAC accredited, 4 Progra