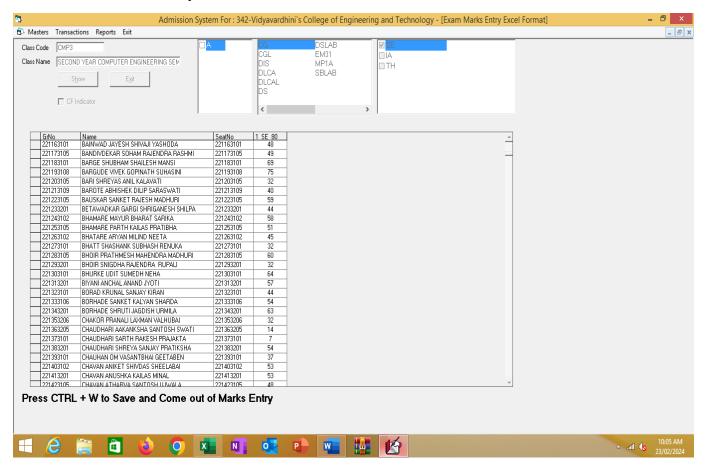

Vartak

Approved by AICTE, DTE Maharashtra and Affiliated to University of Mumbai NAAC accredited, 4 Programmes Accredited by NBA

### Exam form filling





#### Founder President Late Padmashri H. G. Vartak

Approved by AICTE, DTE Maharashtra and Affiliated to University of Mumbai NAAC accredited, 4 Programmes Accredited by NBA

#### Students marks entry





#### Founder President Late Padmashri H. G. Vartak

Approved by AICTE, DTE Maharashtra and Affiliated to University of Mumbai NAAC accredited, 4 Programmes Accredited by NBA

#### Khushi Software for examination





#### Founder President Late Padmashri H. G. Vartak

Approved by AICTE, DTE Maharashtra and Affiliated to University of Mumbai NAAC accredited, 4 Programmes Accredited by NBA

#### Students marks entry: Khushi software





#### Founder President Late Padmashri H. G. Vartak

Approved by AICTE, DTE Maharashtra and Affiliated to University of Mumbai NAAC accredited, 4 Programmes Accredited by NBA





PO Date: 16/07/2020



# **VIDYAVARDHINI'S COLLEGE OF ENGINEERING & TECHNOLOGY**

Founder President Late Padmashri H. G. Vartak

(Approved by AICTE and Affiliated to the University of Mumbai)
Four Branches Permanently Affiliated by University of Mumbai

K. T. Marg, Vasai Road (W), Dist. Palghar - 401202, Maharashtra.

Tel.: 0250 - 2338234 (6 Lines) • Fax: 0250 - 2339486 • Email: vcet\_inbox@vcet.edu.in • Website: www.vcet.edu.in

#### Purchase Order Number: VCET/1121/OFFICE.ADM/03

To,

JUNO Software Systems Private Limited N – 11, Sacred Heart Town, Wanowrie, Pune – 411040

**Sub:** Purchase Order for License