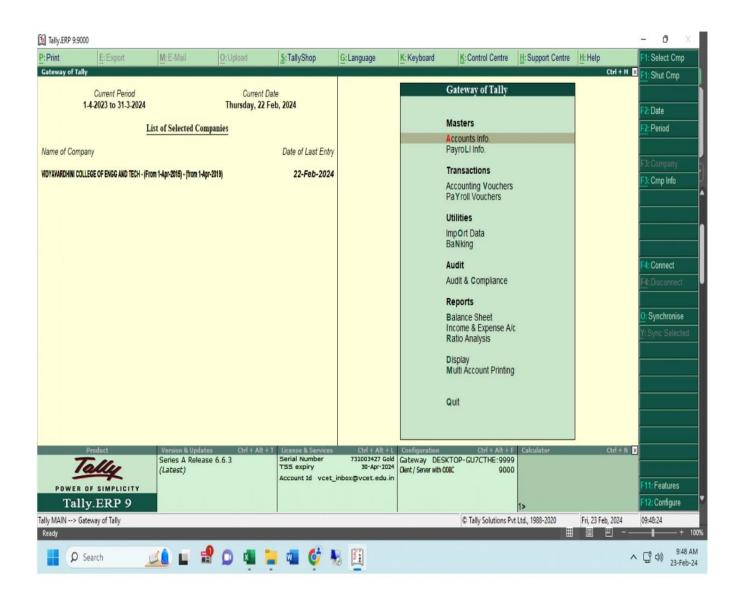

#### 2. Finance and Accounts

Tally

#### Founder President Late Padmashri H. G. Vartak

Approved by AICTE, DTE Maharashtra and Affiliated to University of Mumbai NAAC accredited, 4 Programmes Accredited by NBA