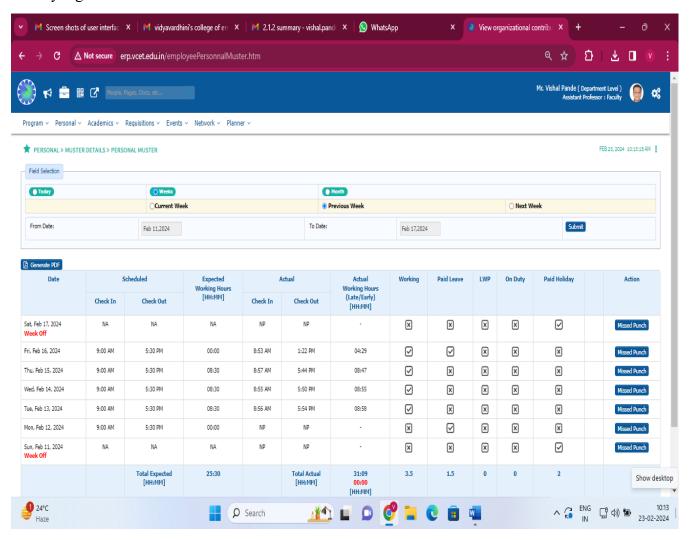

#### Founder President Late Padmashri H. G. Vartak

Approved by AICTE, DTE Maharashtra and Affiliated to University of Mumbai NAAC accredited, 4 Programmes Accredited by NBA





#### Founder President Late Padmashri H. G. Vartak

Approved by AICTE, DTE Maharashtra and Affiliated to University of Mumbai NAAC accredited, 4 Programmes Accredited by NBA

#### Student profile (Admin Login):





### Founder President Late Padmashri H. G. Vartak

Approved by AICTE, DTE Maharashtra and Affiliated to University of Mumbai NAAC accredited, 4 Programmes Accredited by NBA





#### Founder President Late Padmashri H. G. Vartak

Approved by AICTE, DTE Maharashtra and Affiliated to University of Mumbai NAAC accredited, 4 Programmes Accredited by NBA

#### b. Biometric attendance

#### Faculty login





#### Founder President Late Padmashri H. G. Vartak

Approved by AICTE, DTE Maharashtra and Affiliated to University of Mumbai NAAC accredited, 4 Programmes Accredited by NBA

#### Departmental attendace





#### Founder President Late Padmashri H. G. Vartak

Approved by AICTE, DTE Maharashtra and Affiliated to University of Mumbai NAAC accredited, 4 Programmes Accredited by NBA





#### Founder President Late Padmashri H. G. Vartak

Approved by AICTE, DTE Maharashtra and Affiliated to University of Mumbai NAAC accredited, 4 Programmes Accredited by NBA

#### c. Leave Management

Faculty Leave application (Admin Login)





#### Founder President Late Padmashri H. G. Vartak

Approved by AICTE, DTE Maharashtra and Affiliated to University of Mumbai NAAC accredited, 4 Programmes Accredi