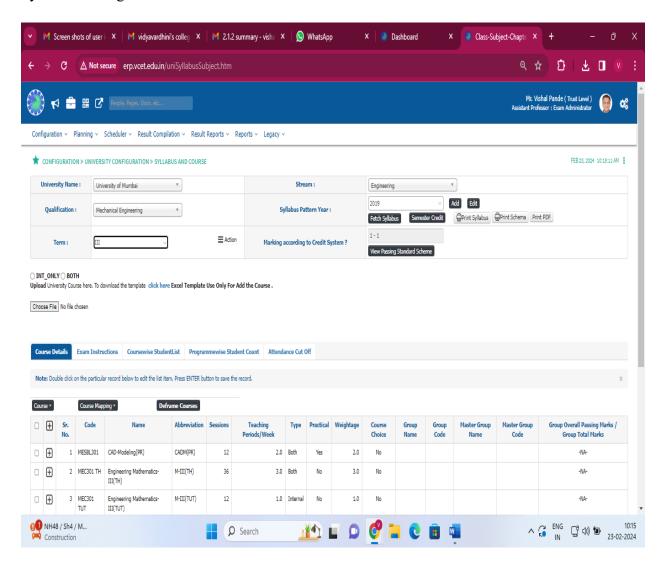

#### Syllabus Configuration

#### Founder President Late Padmashri H. G. Vartak

Approved by AICTE, DTE Maharashtra and Affiliated to University of Mumbai NAAC accredited, 4 Programmes Accredited by NBA