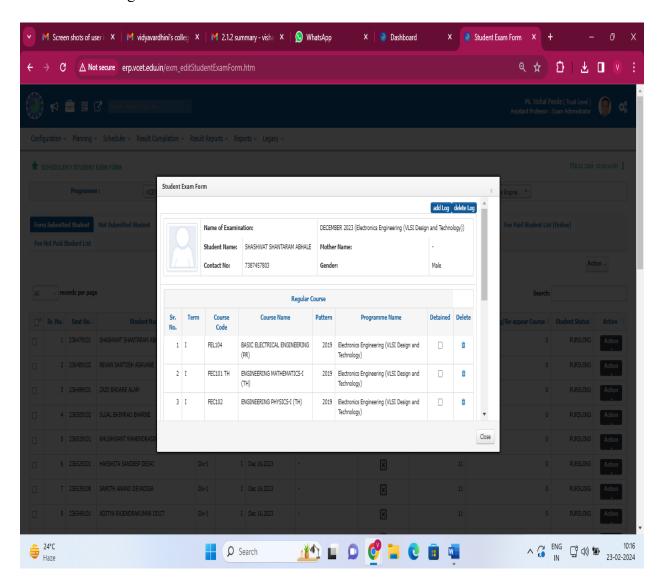

### Exam form filling

#### Founder President Late Padmashri H. G. Vartak

Approved by AICTE, DTE Maharashtra and Affiliated to University of Mumbai NAAC accredited, 4 Programmes Accredited by NBA