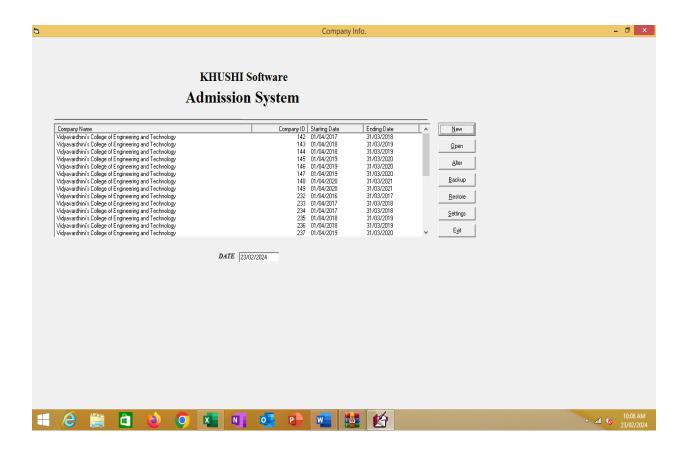

#### Khushi Software for examination

#### Founder President Late Padmashri H. G. Vartak

Approved by AICTE, DTE Maharashtra and Affiliated to University of Mumbai NAAC accredited, 4 Programmes Accredited by NBA