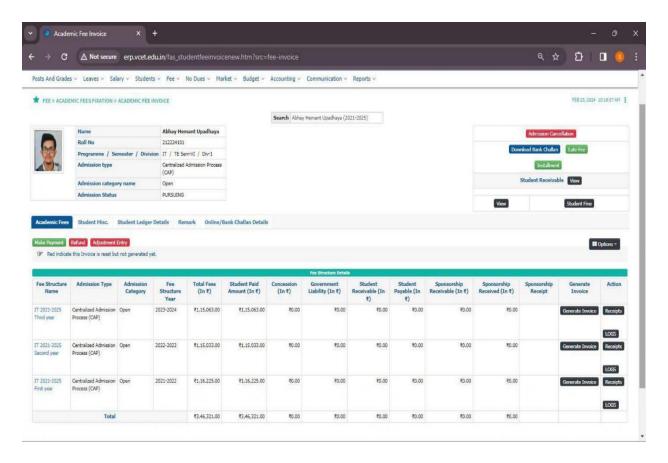

#### Student Fee Invoice

#### Founder President Late Padmashri H. G. Vartak

Approved by AICTE, DTE Maharashtra and Affiliated to University of Mumbai NAAC accredited, 4 Programmes Accredited by NBA