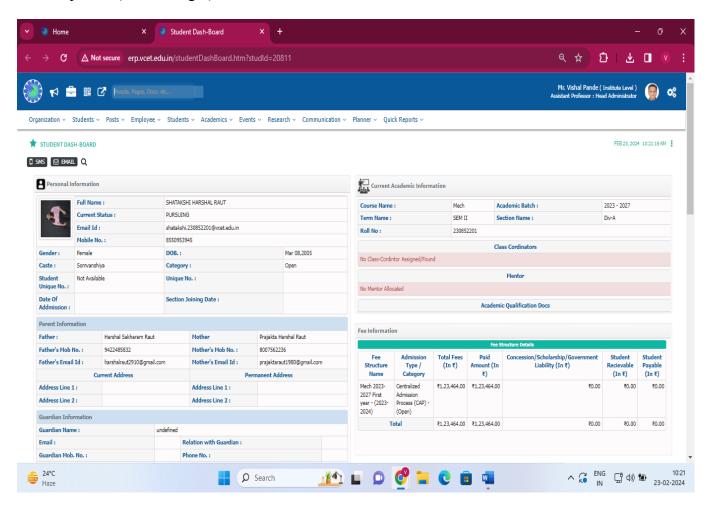

esident Late Padmashri H. G. Vartak

Approved by AICTE, DTE Maharashtra and Affiliated to University of Mumbai NAAC accredited, 4 Programmes Accredited by NBA

### 1. Administration

a. ERP

Home Page:





#### Founder President Late Padmashri H. G. Vartak

Approved by AICTE, DTE Maharashtra and Affiliated to University of Mumbai NAAC accredited, 4 Programmes Accredited by NBA

#### Faculty Profile:





#### Founder President Late Padmashri H. G. Vartak

Approved by AICTE, DTE Maharashtra and Affiliated to University of Mumbai NAAC accredited, 4 Programmes Accredited by NBA





#### Founder President Late Padmashri H. G. Vartak

Approved by AICTE, DTE Maharashtra and Affiliated to University of Mumbai NAAC accredited, 4 Programmes Accredited by NBA

#### Student profile (Admin Login):





### Founder President Late Padmashri H. G. Vartak

Approved by AICTE, DTE Maharashtra and Affiliated to University of Mumbai NAAC accredited, 4 Programmes Accredited by NBA





#### Founder President Late Padmashri H. G. Vartak

Approved by AICTE, DTE Maharashtra and Affiliated to University of Mumbai NAAC accredited, 4 Programmes Accredited by NBA

#### b. Biometric attendance

#### Faculty login





#### Founder President Late Padmashri H. G. Vartak

Approved by AICTE, DTE Maharashtra and Affiliated to University of Mumbai NAAC accredited, 4 Programmes Accredited by NBA

#### Departmental attendace





#### Founder President Late Padmashri H. G. Vartak

Approved by AICTE, DTE Maharashtra and Affiliated to University of Mumbai NAAC accredited, 4 Programmes Accredited by NBA





##