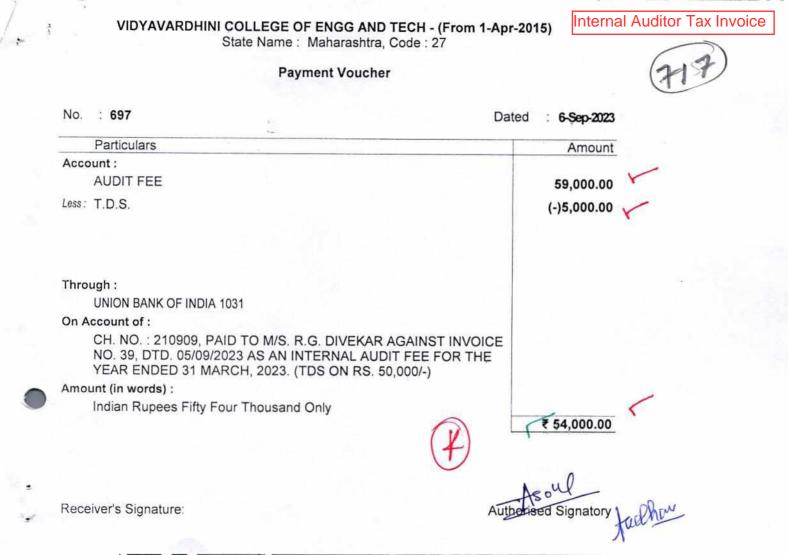

#### VIDYAVARDHINI'S COLLEGE OF ENGG. & TECHNOLOGY, VASAI ROAD.

То

Date: 12/09/2023

The Branch Manager UNION BANK OF INDIA, Vidyavardhini's College Campus, VASAI ROAD - 401 202.

Sir / Madam,

Enclosed please find a Cheque No.210909, Dated 06/09/2023 for Rs.54,000/--(Rs. Fifty Four Thousand Only)

We request you to credit the following amount to the respective A/C . under the head of AUDIT FEES.

| NAME             | BANK NAME                      | BRANCH | A/c NO.         | IFS COED    | AMOUNT   |
|------------------|--------------------------------|--------|-----------------|-------------|----------|
| RAVINDRA DIVEKAR | BASSEIN CATHOLIC<br>CO-OP BANK | HOLI   | 005100100008430 | BACB0000005 | 54000.00 |
|                  |                                | TOTAL  |                 |             | 54000.00 |

#### Rs.54,000/--(Rs. Fifty Four Thousand Only)

Thanking you.

Audit Report 2022-23

A-4