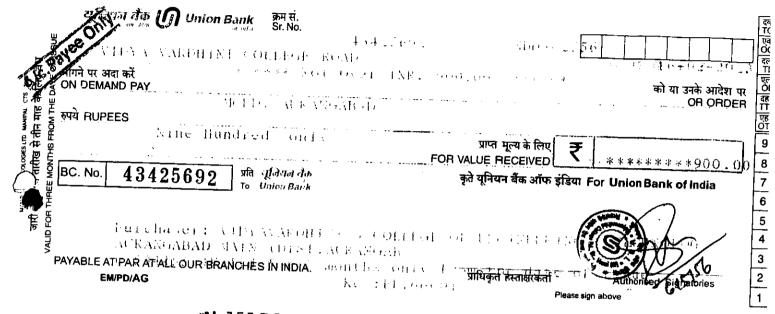

VIDYA VARDHINI'S COLLEGE ENGINEERING & TECHNOLOGY VASALE: DAD-401202. DIST. PALGHAR.

# VIDYAVARDHINI'S COLLEGE OF ENGG. & TECHNOLOGY, VASAI ROAD.

#### Date: 15/09/2021

# The Branch Manager

To

Union Bank Of India. Vidyavardhini's College Campus, VASAI ROAD - 401 202.

No.: Receipt No./56739/2019-20

Dated 25-Apr-2019

**DELNET- Developing Library Network** JNU Campus, Nelson Mandela Road Vasant Kunj New Delhi-110070 State Name : Delhi, Code : 07 E-Mail : hkkaul@gmail.com

# VIDYAVARDHINI'S COLLEGE OF ENGG. & TECHNOLOGY, VASAI ROAD.

 $1^{\circ}$ 

Date: 15/09/2021

The Branch Manager Union Bank Of India, Vidyavardhini's College Campus, VASAI ROAD - 401 202.

#### Sir / Madami,

Enclosed please find a Cheque No. 162641, Dated 13/08/2021 for Rs. 13,570/-(Rs. Thirteen Thousand Five Hundred Seventy Only.) We request you to credit the following amount to the respective A/C.

| R NO. | NAME                                     | BANK NAME                | BRANCH       | A/c NO.    | IFS COED    | AMOUNT   |
|-------|------------------------------------------|--------------------------|--------------|------------|-------------|----------|
| 1     | DELNET-<br>DEVELOPING<br>LIBRARY NETWORK | CENTRAL BANK<br>OF INDIA | NEW<br>DELHI | 1065410992 | CBIN0280310 | 13570.00 |
|       |                                          |                          |              |            | TOTAL       | 13570.00 |

Rs. 13,570/-(Rs. Thirteen Thousand Five Hundred Seventy Only.)

Thanking you.