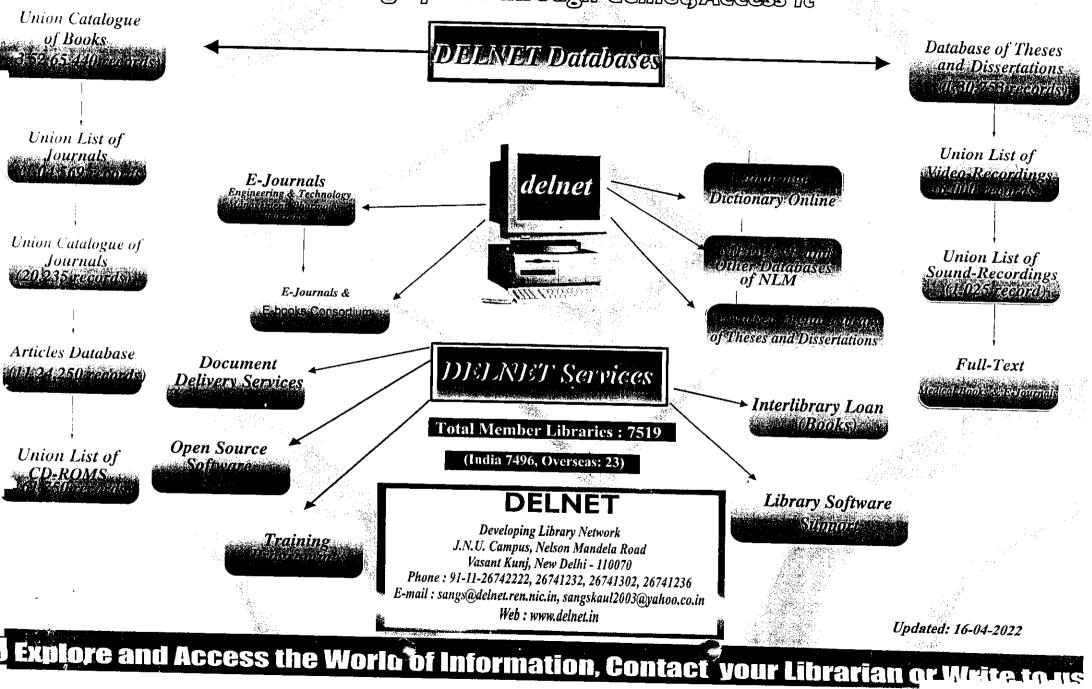

You are requested to access DELNET databases through the World Wide Web using the following procedure:

#### Web Address: http://www.delnet.in

Click onto "New Discovery Portal". Since the IP address provided by you is not static (broadband), you are requested to use following login & password to access the new discovery portal of DELNET.

| Login    | : mhvcetp  |
|----------|------------|
| Password | : vcet7303 |

Kindly note your Inter Library Loan (ILL for Books) Password is "inhvcetplib" to be used while registering a request. You are also welcome to send us the bibliographical references at sangs@delnet.ren.nic.in, sangskaul2003@yahoo.co.in for the resources needed by you. We will try ou best to locate these resources. We would like to inform you that DELNET has launched WEBVIEW Youtube channel which contains a large number of video recordings of Webinars organised by DELNET including sessions on DELNET resources and services. The link is available at the Discovery Portal. We would further like to inform you that Usage Report can be generated through "USAGE STATISTICS" link which appears at the top side of the landing page of the discovery portal. Kindly use the password as 7303\*\*\*1992 to download the pdf, containing usage report of your institution.

I would like to mention that DELNET provides access to more than three crore catalogue records of books, journals, articles, etc. through Discovery Portal and also more than one crore and fifty lakh full-text e-books, e-journals & e-articles through *Knowledge Gainer Portal*. We are pleased to inform you that DELNET has also recently launched ViSiOn Portal which contains Video Recordings of Lectures on varied subjects. We request you to kindly contribute the video lectures of the Faculty Members of your Institution. Kindly contact us for further assistance. DELNET also provides Delplus software free of charge for library automation purpose. DELNET Guest House facility at New Delhi can also be availed by member-libraries on payment basis.

We would also like to mention that DELNET offers DrillBit software for plagiarism detection for an annual subscription of Rs 48,000 (inclusive of GST) for 300 documents checking.

I would also like to inform you that DELNET shall be glad to organise a one hour webinar on DELNET Networked Resources and Services at a mutually convenient date and time for the students, faculty, researchers and scholars of "Vidyavardhini's College of Engineering & Technology, Dist. Palghar, Maharashtra". It will help in the effective utilisation of DELNET resources and services.