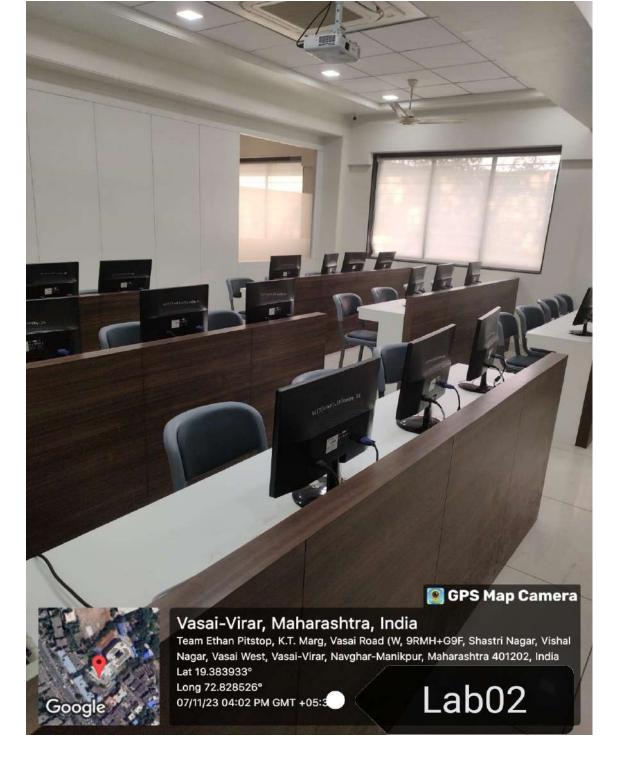

## 💽 GPS Map Camera

Vasai-Virar, Maharashtra, India

Team Ethan Pitstop, K.T. Marg, Vasai Road (W, 9RMH+G9F, Shastri Nagar, Vishal Nagar, Vasai West, Vasai-Virar, Navghar-Manikpur, Maharashtra 401202, India

Lat 19.383933° Long 72.828526° 07/11/23 04:02 PM GMT +05:30

Lab 06- 207

Founder President Late Padmashri H. G. Vartak Approved by AICTE, DTE Maharashtra and Affiliated to University of Mumbai NAAC accredited, 4 Programmes Accredited by NBA