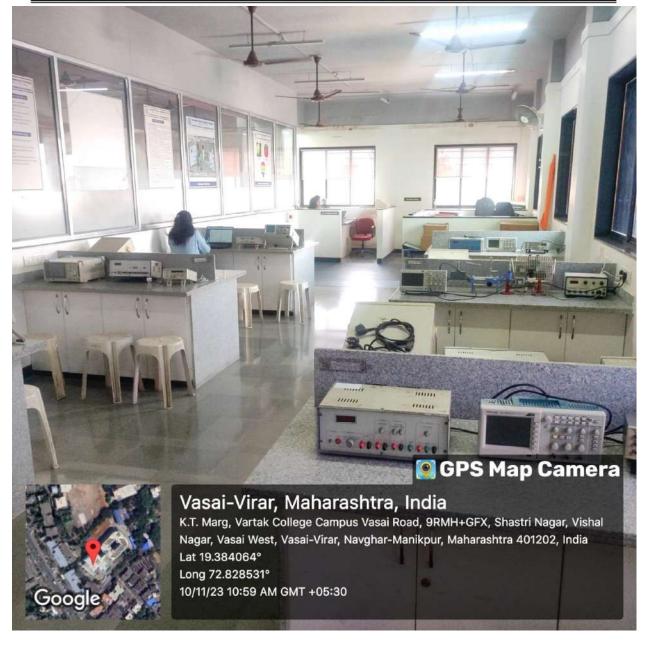

Lab 409 - Microwave and Antenna

Lab 410 A - Signal Processing Laboratory

Founder President Late Padmashri H. G. Vartak Approved by AICTE, DTE Maharashtra and Affiliated to University of Mumbai NAAC accredited, 4 Programmes Accredited by NBA

💽 GPS Map Camera

Lab 410 A - Signal Processing Laboratory

Founder President Late Padmashri H. G. Vartak Approved by AICTE, DTE Maharashtra and Affiliated to University of Mumbai NAAC accredited, 4 Programmes Accredited by NBA