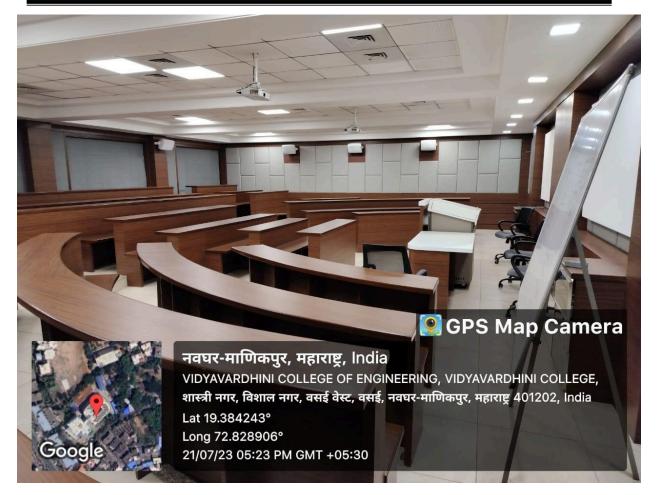

Founder President Late Padmashri H. G. Vartak Approved by AICTE, DTE Maharashtra and Affiliated to University of Mumbai NAAC accredited, 4 Programmes Accredited by NBA

Ground Floor Seminar Hall

Founder President Late Padmashri H. G. Vartak Approved by AICTE, DTE Maharashtra and Affiliated to University of Mumbai NAAC accredited, 4 Programmes Accredited by NBA

Third Floor Seminar Hall

Founder President Late Padmashri H. G. Vartak Approved by AICTE, DTE Maharashtra and Affiliated to University of Mumbai NAAC accredited, 4 Programmes Accredited by NBA

Conference Room