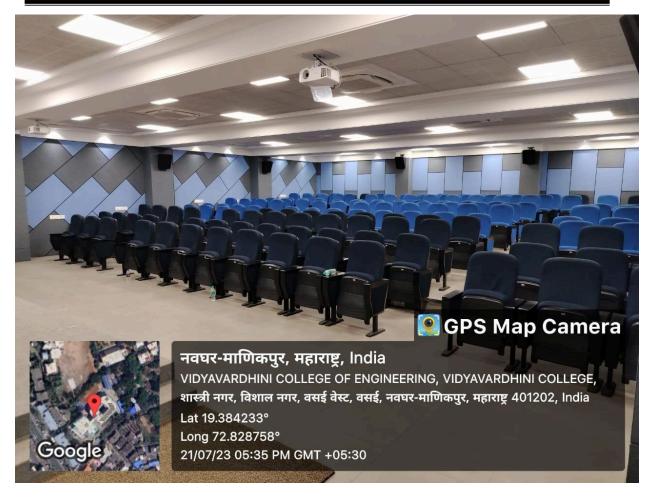

Founder President Late Padmashri H. G. Vartak Approved by AICTE, DTE Maharashtra and Affiliated to University of Mumbai NAAC accredited, 4 Programmes Accredited by NBA

Ground Floor Seminar Hall

Founder President Late Padmashri H. G. Vartak Approved by AICTE, DTE Maharashtra and Affiliated to University of Mumbai NAAC accredited, 4 Programmes Accredited by NBA

Third Floor Seminar Hall

Founder President Late Padmashri H. G. Vartak Approved by AICTE, DTE Maharashtra and Affiliated to University of Mumbai NAAC accredited, 4 Programmes Accredited by NBA

Conference Room