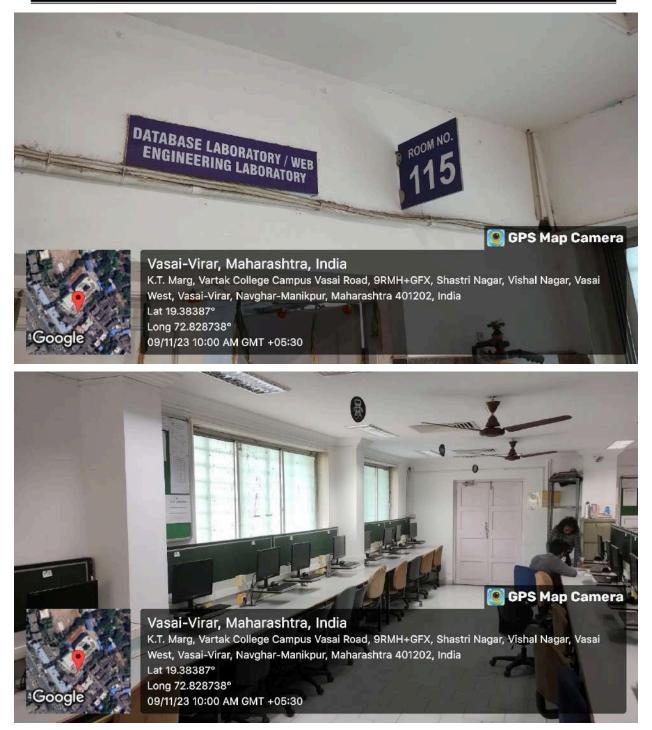

Lab 115\_B - Web Engineering Laboratory

Founder President Late Padmashri H. G. Vartak Approved by AICTE, DTE Maharashtra and Affiliated to University of Mumbai NAAC accredited, 4 Programmes Accredited by NBA