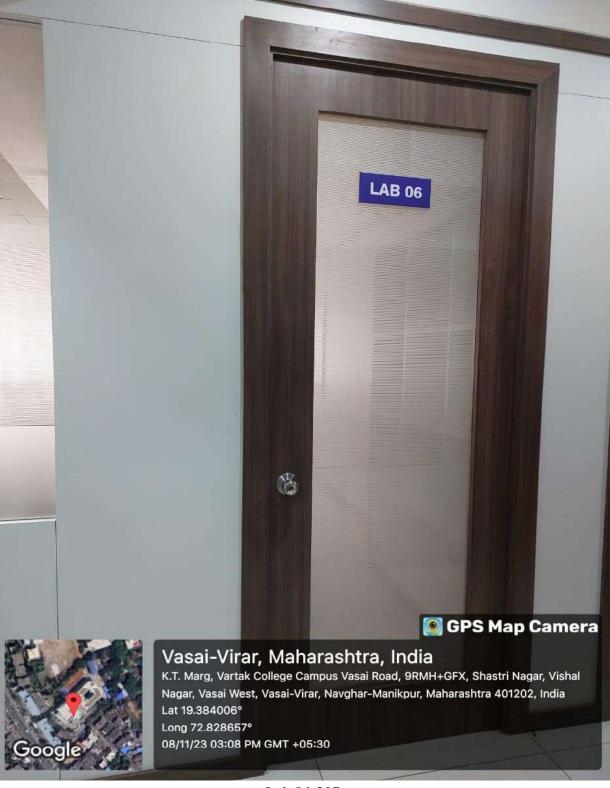

Lab 06-207

Founder President Late Padmashri H. G. Vartak Approved by AICTE, DTE Maharashtra and Affiliated to University of Mumbai NAAC accredited, 4 Programmes Accredited by NBA

Lat 19.383933° Long 72.828526° 07/11/23 04:02 PM GMT +05:30

Lab 06- 207

Founder President Late Padmashri H. G. Vartak Approved by AICTE, DTE Maharashtra and Affiliated to University of Mumbai NAAC accredited, 4 Programmes Accredited by NBA