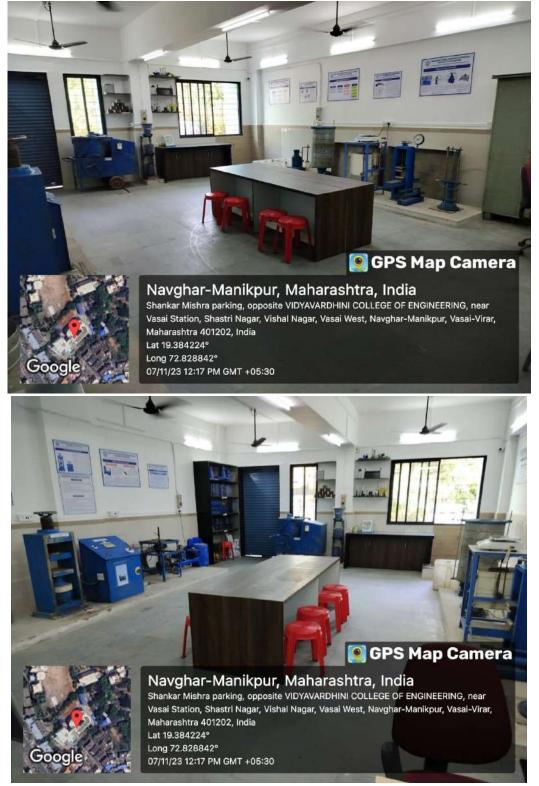

Transportation Engineering Laboratory

Founder President Late Padmashri H. G. Vartak Approved by AICTE, DTE Maharashtra and Affiliated to University of Mumbai NAAC accredited, 4 Programmes Accredited by NBA