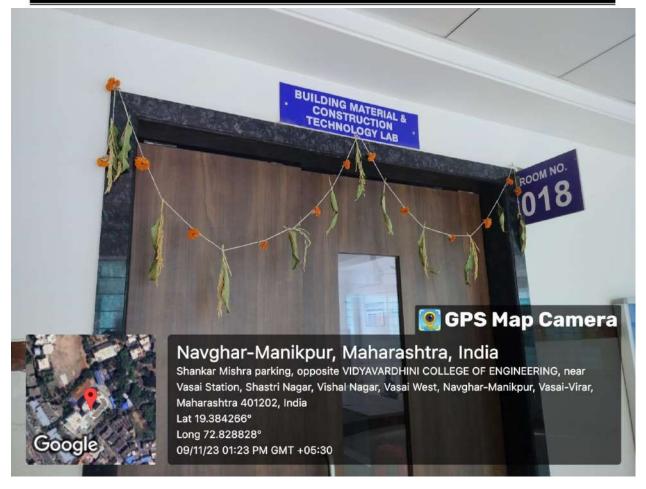

Building Material & Construction Technology Lab

Founder President Late Padmashri H. G. Vartak Approved by AICTE, DTE Maharashtra and Affiliated to University of Mumbai NAAC accredited, 4 Programmes Accredited by NBA