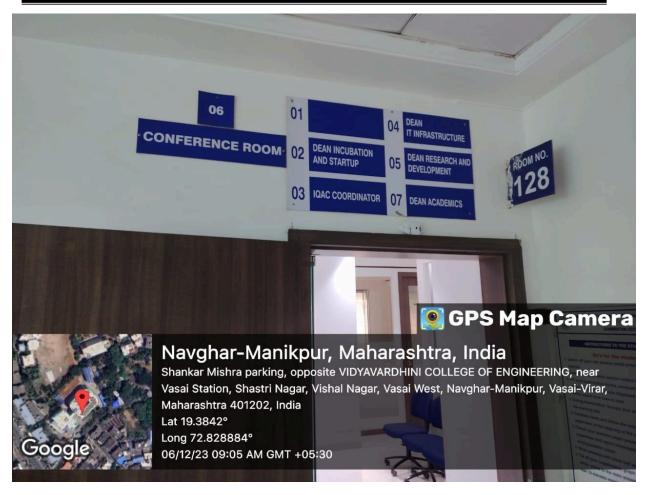

Third Floor Seminar Hall

Founder President Late Padmashri H. G. Vartak Approved by AICTE, DTE Maharashtra and Affiliated to University of Mumbai NAAC accredited, 4 Programmes Accredited by NBA

Conference Room

Founder President Late Padmashri H. G. Vartak Approved by AICTE, DTE Maharashtra and Affiliated to University of Mumbai NAAC accredited, 4 Programmes Accredited by NBA

Conference Room

Founder President Late Padmashri H. G. Vartak Approved by AICTE, DTE Maharashtra and Affiliated to University of Mumbai NAAC accredited, 4 Programmes Accredited by NBA

Conference Room

Founder President Late Padmashri H. G. Vartak Approved by AICTE, DTE Maharashtra and Affiliated to University of Mumbai NAAC accredited, 4 Programmes Accredited by NBA

Server Room

Founder President Late Padmashri H. G. Vartak Approved by AICTE, DTE Maharashtra and Affiliated to University of Mumbai NAAC accredited, 4 Programmes Accredited by NBA