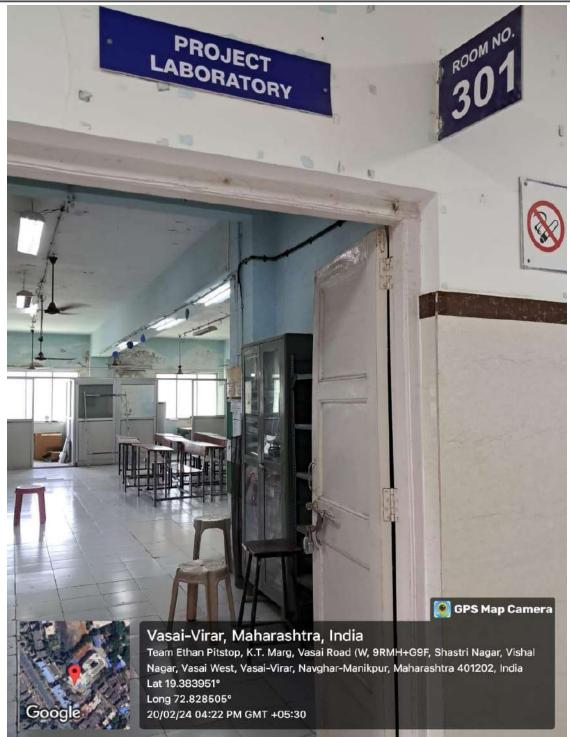

Lab 403 - Project Lab

Founder President Late Padmashri H. G. Vartak Approved by AICTE, DTE Maharashtra and Affiliated to University of Mumbai NAAC accredited, 4 Programmes Accredited by NBA

Lab 403 - Project Lab

Founder President Late Padmashri H. G. Vartak Approved by AICTE, DTE Maharashtra and Affiliated to University of Mumbai NAAC accredited, 4 Programmes Accredited by NBA

Lab 403 - Project Lab

Founder President Late Padmashri H. G. Vartak Approved by AICTE, DTE Maharashtra and Affiliated to University of Mumbai NAAC accredited, 4 Programmes Accredited by NBA