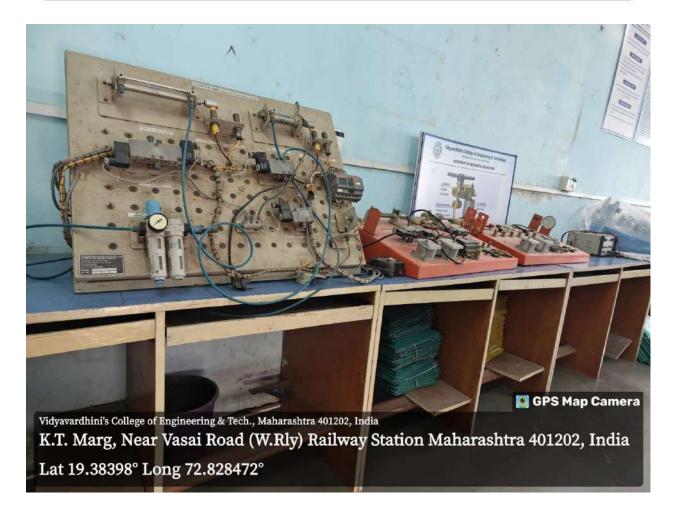

Mechatronics Lab

Founder President Late Padmashri H. G. Vartak Approved by AICTE, DTE Maharashtra and Affiliated to University of Mumbai NAAC accredited, 4 Programmes Accredited by NBA

Mechatronics Lab

Lab 319 - Physics Lab

Founder President Late Padmashri H. G. Vartak Approved by AICTE, DTE Maharashtra and Affiliated to University of Mumbai NAAC accredited, 4 Programmes Accredited by NBA

Lab 319 - Physics Lab

Founder President Late Padmashri H. G. Vartak Approved by AICTE, DTE Maharashtra and Affiliated to University of Mumbai NAAC accredited, 4 Programmes Accredited by NBA