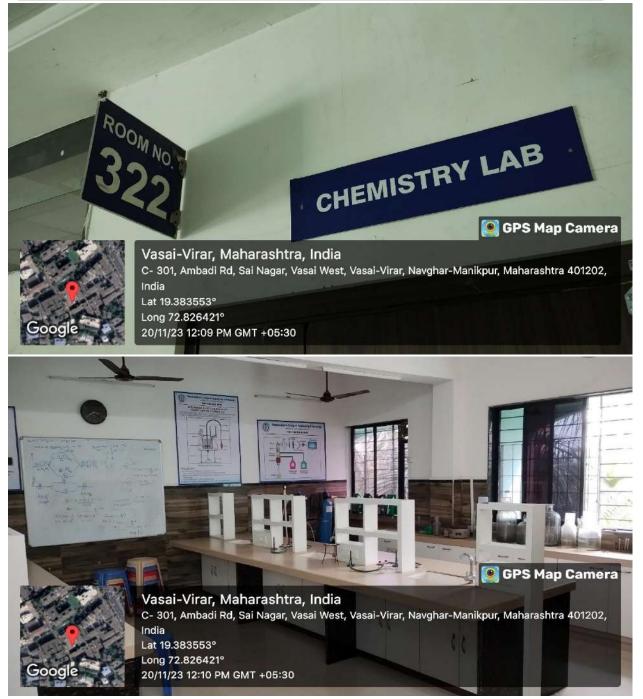

Lab 322 - Chemistry Lab

Founder President Late Padmashri H. G. Vartak Approved by AICTE, DTE Maharashtra and Affiliated to University of Mumbai NAAC accredited, 4 Programmes Accredited by NBA

Lab 322 - Chemistry Lab