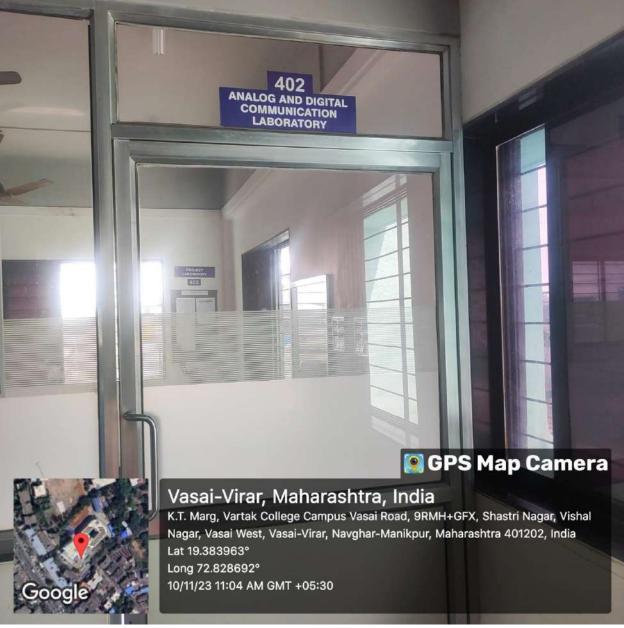

Lab 401 - Embedded System and VLSI

Lab 402 - Analog and Digital Communication Laboratory

Lab 402 - Analog and Digital Communication Laboratory

Founder President Late Padmashri H. G. Vartak Approved by AICTE, DTE Maharashtra and Affiliated to University of Mumbai NAAC accredited, 4 Programmes Accredited by NBA

Lab 402 - Analog and Digital Communication Laboratory

Founder President Late Padmashri H. G. Vartak Approved by AICTE, DTE Maharashtra and Affiliated to University of Mumbai NAAC accredited, 4 Programmes Accredited by NBA