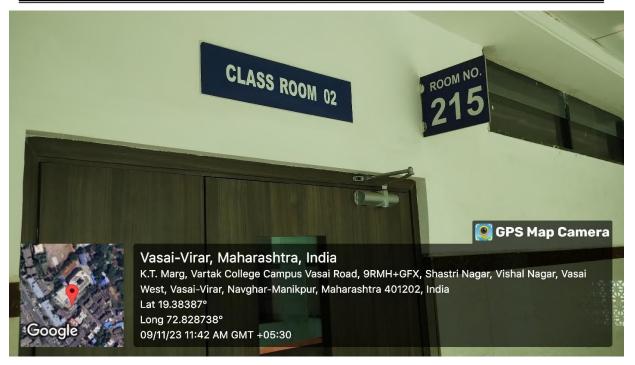

Class Room 215 Outside View

Founder President Late Padmashri H. G. Vartak Approved by AICTE, DTE Maharashtra and Affiliated to University of Mumbai NAAC accredited, 4 Programmes Accredited by NBA

Class Room 215 Inside View

Founder President Late Padmashri H. G. Vartak Approved by AICTE, DTE Maharashtra and Affiliated to University of Mumbai NAAC accredited, 4 Programmes Accredited by NBA

Class Room 215 Inside View

Founder President Late Padmashri H. G. Vartak Approved by AICTE, DTE Maharashtra and Affiliated to University of Mumbai NAAC accredited, 4 Programmes Accredited by NBA