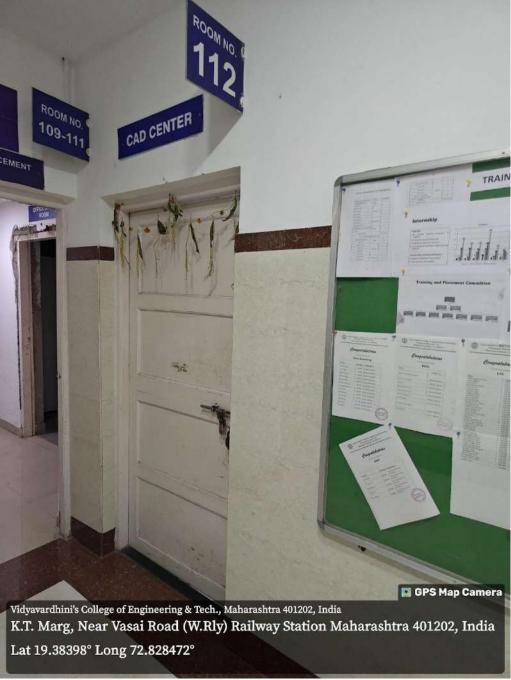

Material Lab

Founder President Late Padmashri H. G. Vartak Approved by AICTE, DTE Maharashtra and Affiliated to University of Mumbai NAAC accredited, 4 Programmes Accredited by NBA

CAD Center

Founder President Late Padmashri H. G. Vartak Approved by AICTE, DTE Maharashtra and Affiliated to University of Mumbai NAAC accredited, 4 Programmes Accredited by NBA

CAD Center 1

CAD Center 2