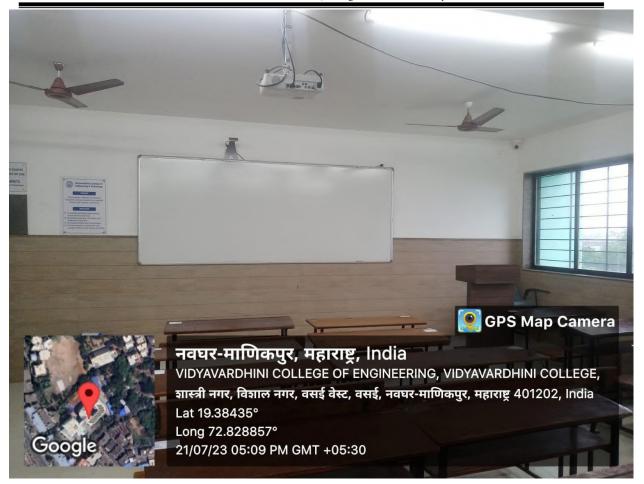

Class Room 216 Outside View

Class Room 216 Inside View

Class Room 216 Inside View

Classroom 218 outside view

Founder President Late Padmashri H. G. Vartak Approved by AICTE, DTE Maharashtra and Affiliated to University of Mumbai NAAC accredited, 4 Programmes Accredited by NBA

Classroom 218 Inside View

Classroom 218 Inside View

Founder President Late Padmashri H. G. Vartak Approved by AICTE, DTE Maharashtra and Affiliated to University of Mumbai NAAC accredited, 4 Programmes Accredited by NBA