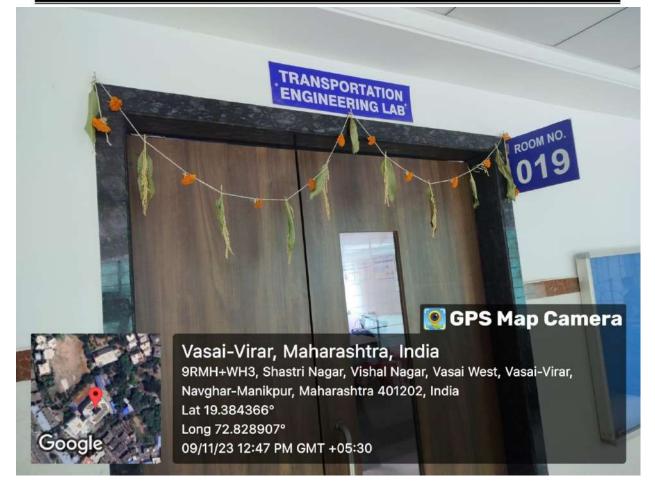

Transportation Engineering Laboratory

Founder President Late Padmashri H. G. Vartak Approved by AICTE, DTE Maharashtra and Affiliated to University of Mumbai NAAC accredited, 4 Programmes Accredited by NBA