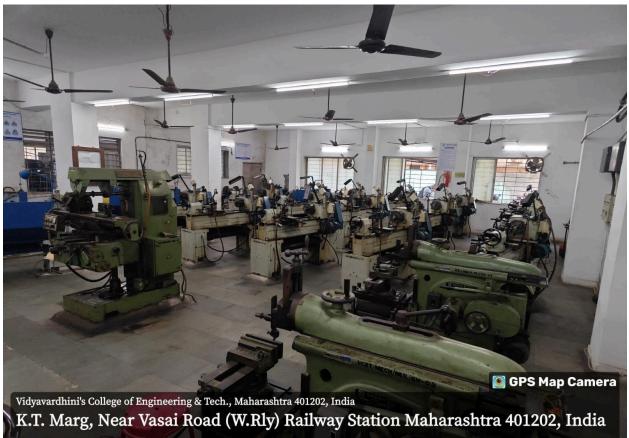

Drawing Hall

Founder President Late Padmashri H. G. Vartak Approved by AICTE, DTE Maharashtra and Affiliated to University of Mumbai NAAC accredited, 4 Programmes Accredited by NBA

Combined Basic Workshop and Machine Shop

Founder President Late Padmashri H. G. Vartak Approved by AICTE, DTE Maharashtra and Affiliated to University of Mumbai NAAC accredited, 4 Programmes Accredited by NBA

Lat 19.38398° Long 72.828472°

Machine Shop