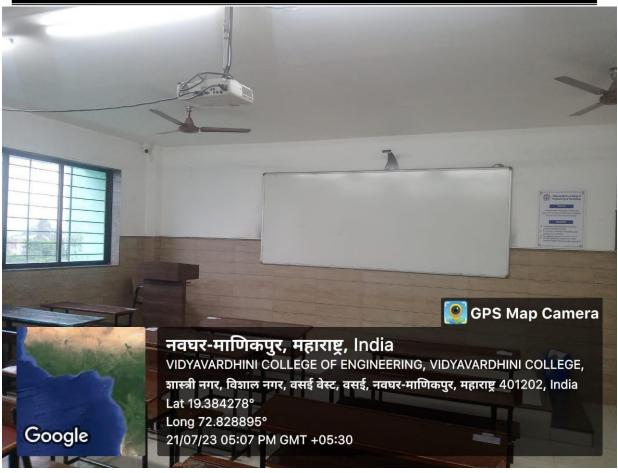

Class Room 216 Outside View

Class Room 216 Inside View

Class Room 216 Inside View

Classroom 218 outside view

Founder President Late Padmashri H. G. Vartak Approved by AICTE, DTE Maharashtra and Affiliated to University of Mumbai NAAC accredited, 4 Programmes Accredited by NBA

Classroom 218 Inside View

Classroom 218 Inside View

Founder President Late Padmashri H. G. Vartak Approved by AICTE, DTE Maharashtra and Affiliated to University of Mumbai NAAC accredited, 4 Programmes Accredited by NBA