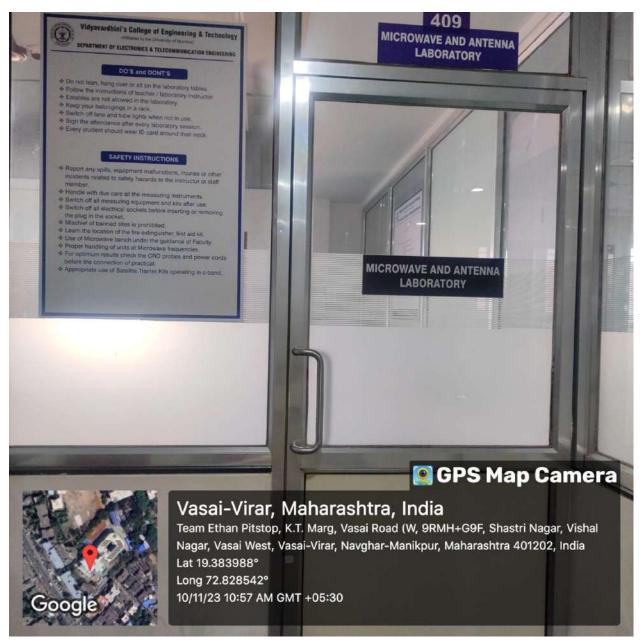

Basic Electrical Laboratory

Lab 409 - Microwave and Antenna

Founder President Late Padmashri H. G. Vartak Approved by AICTE, DTE Maharashtra and Affiliated to University of Mumbai NAAC accredited, 4 Programmes Accredited by NBA

Lab 409 - Microwave and Antenna

Lab 410 A - Signal Processing Laboratory

Founder President Late Padmashri H. G. Vartak Approved by AICTE, DTE Maharashtra and Affiliated to University of Mumbai NAAC accredited, 4 Programmes Accredited by NBA