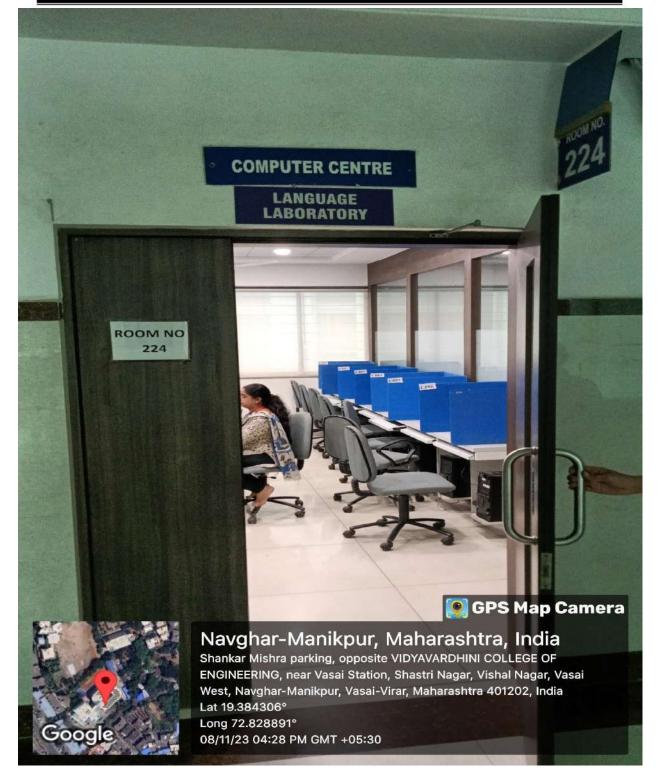

Computer Center Lab 223

Founder President Late Padmashri H. G. Vartak Approved by AICTE, DTE Maharashtra and Affiliated to University of Mumbai NAAC accredited, 4 Programmes Accredited by NBA

Lab 224 - Computer Center

Founder President Late Padmashri H. G. Vartak Approved by AICTE, DTE Maharashtra and Affiliated to University of Mumbai NAAC accredited, 4 Programmes Accredited by NBA

Lab 224 - Computer Center

Founder President Late Padmashri H. G. Vartak Approved by AICTE, DTE Maharashtra and Affiliated to University of Mumbai NAAC accredited, 4 Programmes Accredited by NBA

Lab 224 - Computer Center

Founder President Late Padmashri H. G. Vartak Approved by AICTE, DTE Maharashtra and Affiliated to University of Mumbai NAAC accredited, 4 Programmes Accredited by NBA

Lab 224 - Computer Center