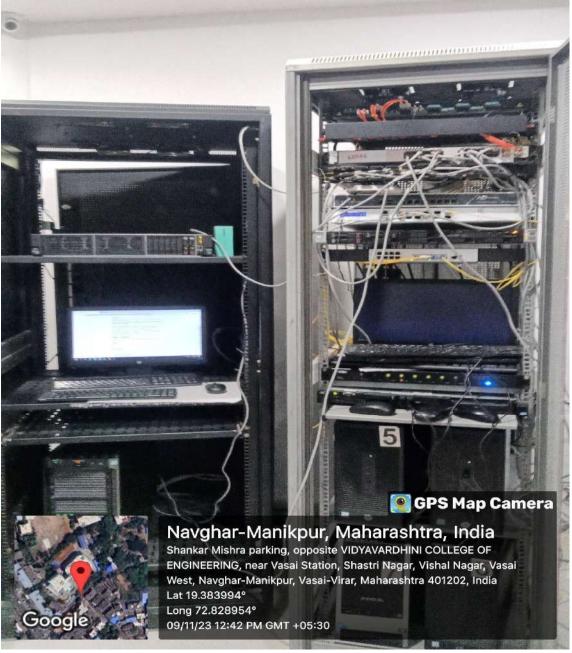

Conference Room

Founder President Late Padmashri H. G. Vartak Approved by AICTE, DTE Maharashtra and Affiliated to University of Mumbai NAAC accredited, 4 Programmes Accredited by NBA

Server Room

Founder President Late Padmashri H. G. Vartak Approved by AICTE, DTE Maharashtra and Affiliated to University of Mumbai NAAC accredited, 4 Programmes Accredited by NBA

# Navghar-Manikpur, Maharashtra, India

Shankar Mishra parking, opposite VIDYAVARDHINI COLLEGE OF ENGINEERING, near Vasai Station, Shastri Nagar, Vishal Nagar, Vasai West, Navghar-Manikpur, Vasai-Virar, Maharashtra 401202, India Lat 19.383994° Long 72.828954° 09/11/23 12:42 PM GMT +05:30