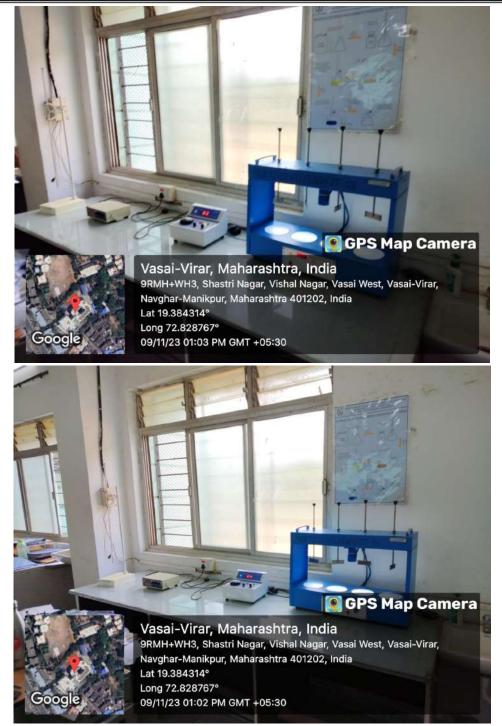

Environmental Engineering Laboratory 119

Founder President Late Padmashri H. G. Vartak Approved by AICTE, DTE Maharashtra and Affiliated to University of Mumbai NAAC accredited, 4 Programmes Accredited by NBA