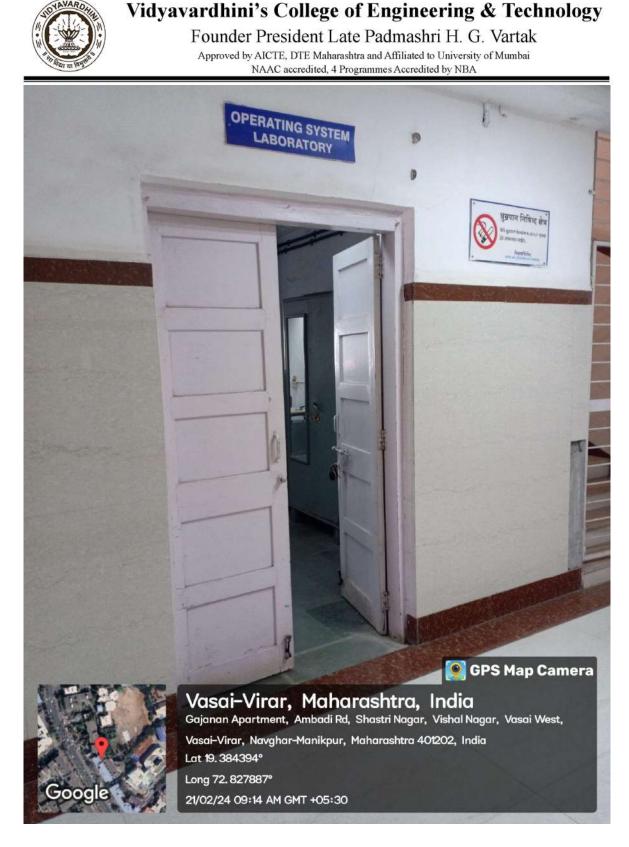

Lab 114 B - Operating System Laboratory

Founder President Late Padmashri H. G. Vartak Approved by AICTE, DTE Maharashtra and Affiliated to University of Mumbai NAAC accredited, 4 Programmes Accredited by NBA