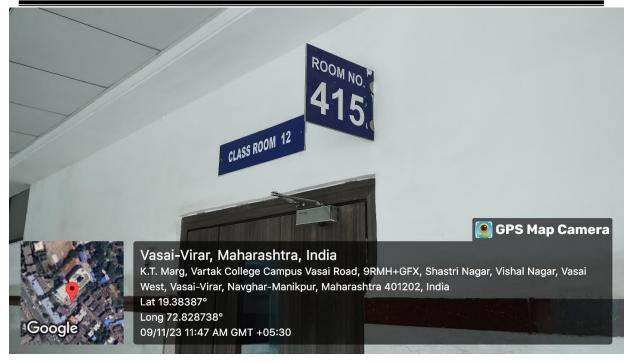

Founder President Late Padmashri H. G. Vartak Approved by AICTE, DTE Maharashtra and Affiliated to University of Mumbai NAAC accredited, 4 Programmes Accredited by NBA

Classroom 415 Outside View

Founder President Late Padmashri H. G. Vartak Approved by AICTE, DTE Maharashtra and Affiliated to University of Mumbai NAAC accredited, 4 Programmes Accredited by NBA