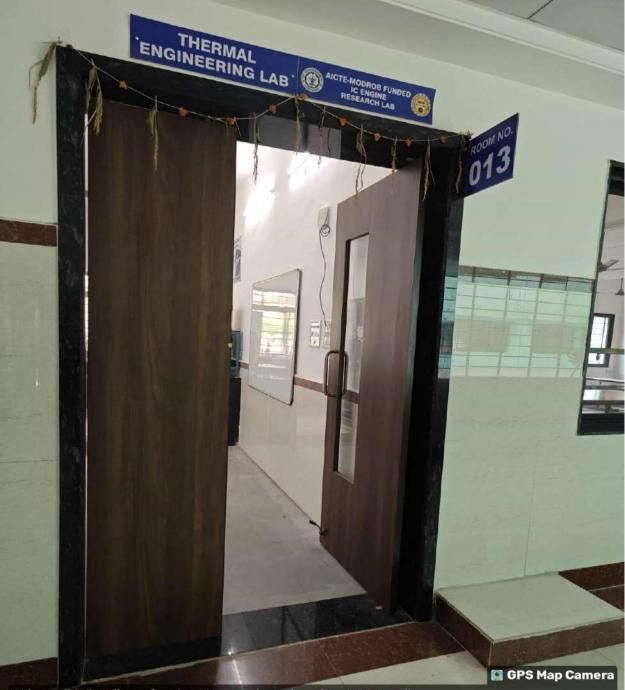

Founder President Late Padmashri H. G. Vartak Approved by AICTE, DTE Maharashtra and Affiliated to University of Mumbai NAAC accredited, 4 Programmes Accredited by NBA

Vidyavardhini's College of Engineering & Tech., Maharashtra 401202, India K.T. Marg, Near Vasai Road (W.Rly) Railway Station Maharashtra 401202, India Lat 19.38398° Long 72.828472°

Thermal Engineering Lab

Founder President Late Padmashri H. G. Vartak Approved by AICTE, DTE Maharashtra and Affiliated to University of Mumbai NAAC accredited, 4 Programmes Accredited by NBA

Thermal Engineering Lab