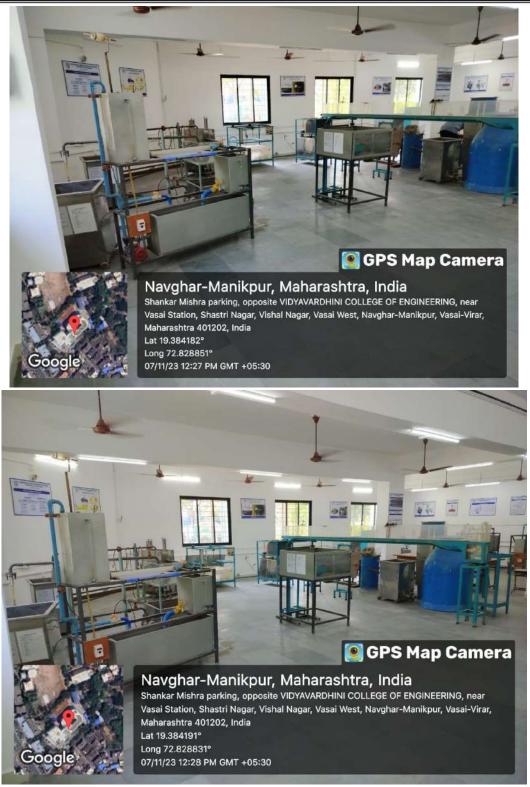

Applied Hydraulics Laboratory

Founder President Late Padmashri H. G. Vartak Approved by AICTE, DTE Maharashtra and Affiliated to University of Mumbai NAAC accredited, 4 Programmes Accredited by NBA

Applied Hydraulics Laboratory