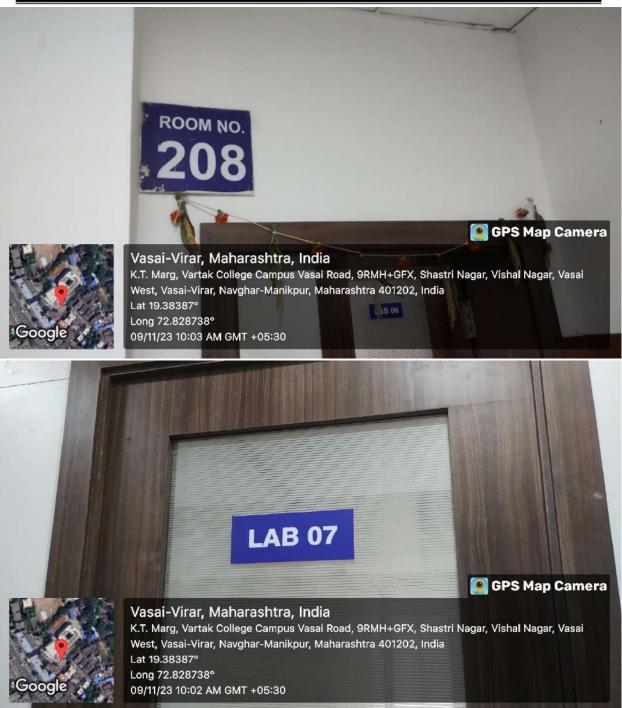

Lab 126 - Mechanics Lab

Founder President Late Padmashri H. G. Vartak Approved by AICTE, DTE Maharashtra and Affiliated to University of Mumbai NAAC accredited, 4 Programmes Accredited by NBA

Room no. 208 (Lab 08) - Machine Learning

Founder President Late Padmashri H. G. Vartak Approved by AICTE, DTE Maharashtra and Affiliated to University of Mumbai NAAC accredited, 4 Programmes Accredited by NBA

LAB 08

Vasai-Virar, Maharashtra, India K. T. Marg, Vartak College Campus Vasai Road, 9RMH+GFX, Shastri Nagar, Vishal Nagar, Vasai West, Vasai-Virar, Navghar-Manikpur, Maharashtra 401202, India Lat 19. 383921<sup>°</sup> Long 72. 828624° 08/11/23 03:29 PM GMT +05:30

💽 GPS Map Camera

Room no. 208 (Lab 08) - Machine Learning

6

Room no. 208 (Lab 08) - Machine Learning

Founder President Late Padmashri H. G. Vartak Approved by AICTE, DTE Maharashtra and Affiliated to University of Mumbai NAAC accredited, 4 Programmes Accredited by NBA