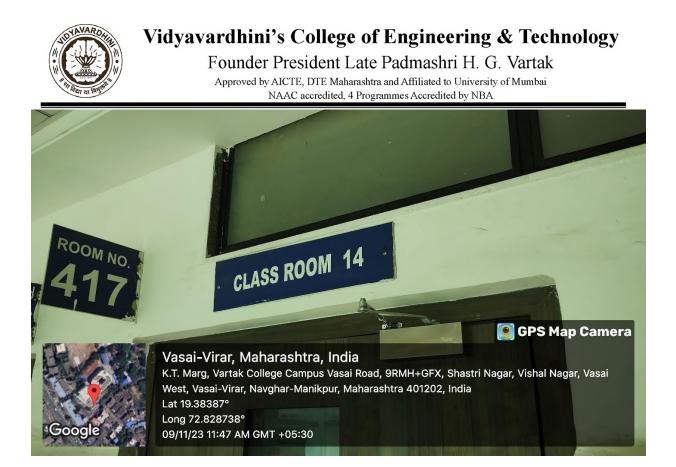

Classroom 416 Inside View

Classroom 416 Inside View

Classroom 417 Outside View

Founder President Late Padmashri H. G. Vartak Approved by AICTE, DTE Maharashtra and Affiliated to University of Mumbai NAAC accredited, 4 Programmes Accredited by NBA

Classroom 417 Inside View

Founder President Late Padmashri H. G. Vartak Approved by AICTE, DTE Maharashtra and Affiliated to University of Mumbai NAAC accredited, 4 Programmes Accredited by NBA

Classroom 417 Inside View