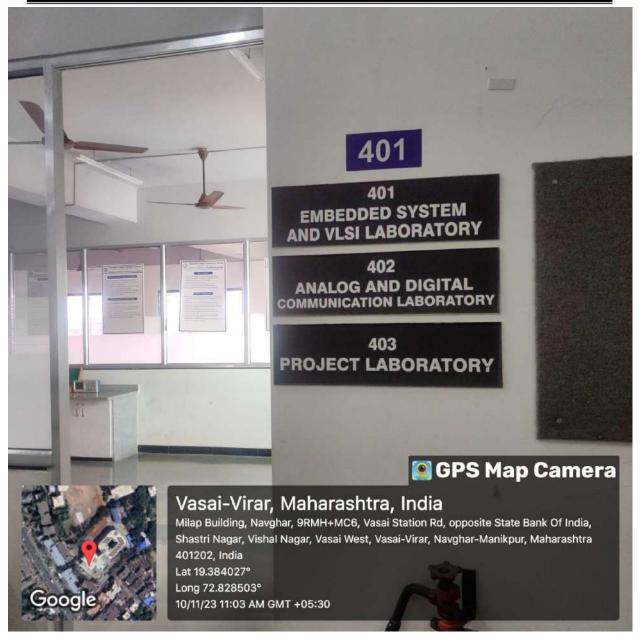

Lab 401 - Embedded System and VLSI

Founder President Late Padmashri H. G. Vartak Approved by AICTE, DTE Maharashtra and Affiliated to University of Mumbai NAAC accredited, 4 Programmes Accredited by NBA

Lab 401 - Embedded System and VLSI

Lab 402 - Analog and Digital Communication Laboratory

Lab 402 - Analog and Digital Communication Laboratory

Founder President Late Padmashri H. G. Vartak Approved by AICTE, DTE Maharashtra and Affiliated to University of Mumbai NAAC accredited, 4 Programmes Accredited by NBA

Lab 402 - Analog and Digital Communication Laboratory

Founder President Late Padmashri H. G. Vartak Approved by AICTE, DTE Maharashtra and Affiliated to University of Mumbai NAAC accredited, 4 Programmes Accredited by NBA

Lab 403 - Project Lab

Founder President Late Padmashri H. G. Vartak Approved by AICTE, DTE Maharashtra and Affiliated to University of Mumbai NAAC accredited, 4 Programmes Accredited by NBA

Lab 403 - Project Lab

Founder President Late Padmashri H. G. Vartak Approved by AICTE, DTE Maharashtra and Affiliated to University of Mumbai NAAC accredited, 4 Programmes Accredited by NBA

Lab 403 - Project Lab

Founder President Late Padmashri H. G. Vartak Approved by AICTE, DTE Maharashtra and Affiliated to University of Mumbai NAAC accredited, 4 Programmes Accredited by NBA