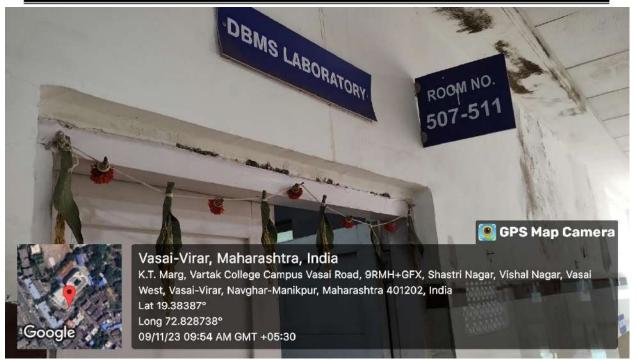

Lab 511 - Database Management System Laboratory

Founder President Late Padmashri H. G. Vartak Approved by AICTE, DTE Maharashtra and Affiliated to University of Mumbai NAAC accredited, 4 Programmes Accredited by NBA