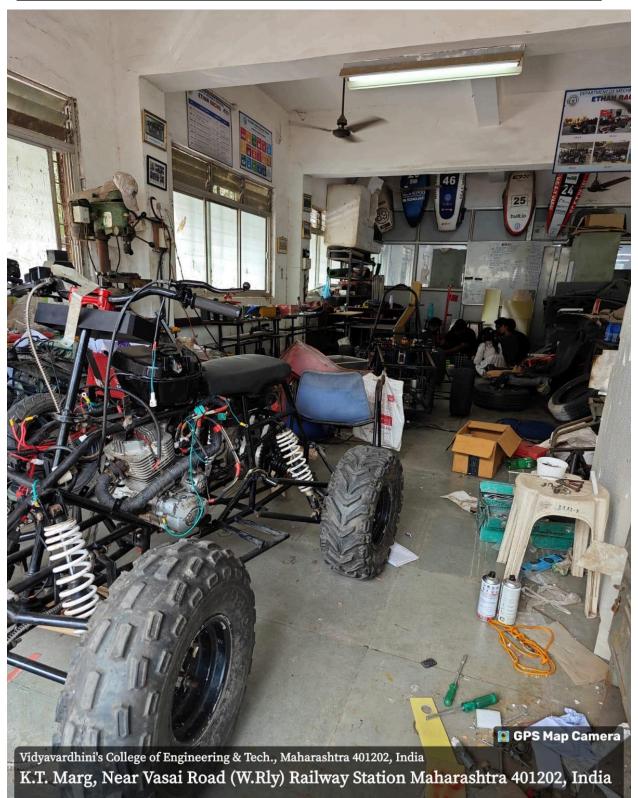

Founder President Late Padmashri H. G. Vartak Approved by AICTE, DTE Maharashtra and Affiliated to University of Mumbai NAAC accredited, 4 Programmes Accredited by NBA

Vidyavardhini's College of Engineering & Tech., Maharashtra 401202, India K.T. Marg, Near Vasai Road (W.Rly) Railway Station Maharashtra 401202, India Lat 19.38398° Long 72.828472°