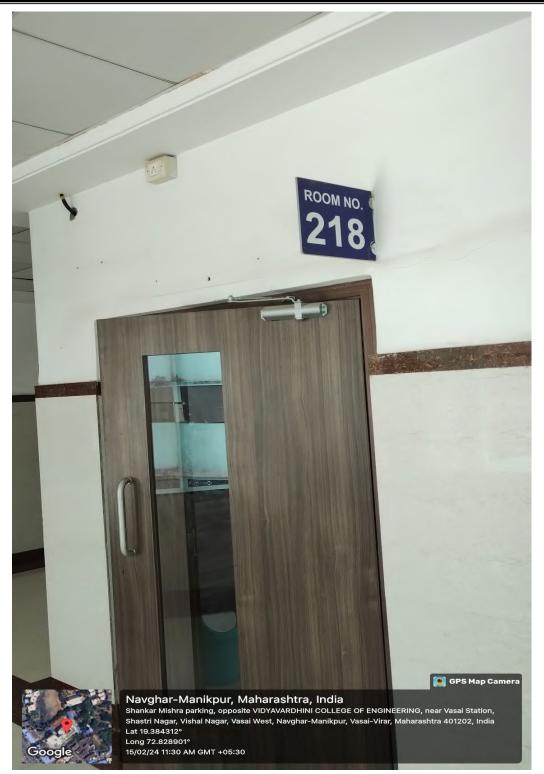

Class Room 216 Outside View

Class Room 216 Inside View

Class Room 216 Inside View

Classroom 218 outside view

Founder President Late Padmashri H. G. Vartak Approved by AICTE, DTE Maharashtra and Affiliated to University of Mumbai NAAC accredited, 4 Programmes Accredited by NBA

Classroom 218 Inside View

Classroom 218 Inside View

Founder President Late Padmashri H. G. Vartak Approved by AICTE, DTE Maharashtra and Affiliated to University of Mumbai NAAC accredited, 4 Programmes Accredited by NBA