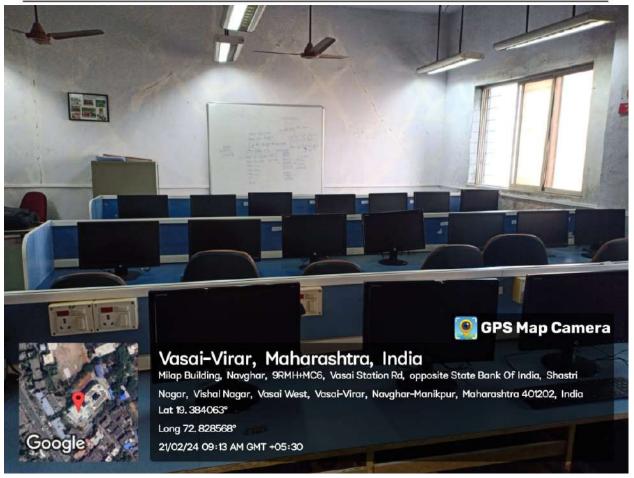

Lab 115 A - Database Management System Laboratory

Founder President Late Padmashri H. G. Vartak Approved by AICTE, DTE Maharashtra and Affiliated to University of Mumbai NAAC accredited, 4 Programmes Accredited by NBA