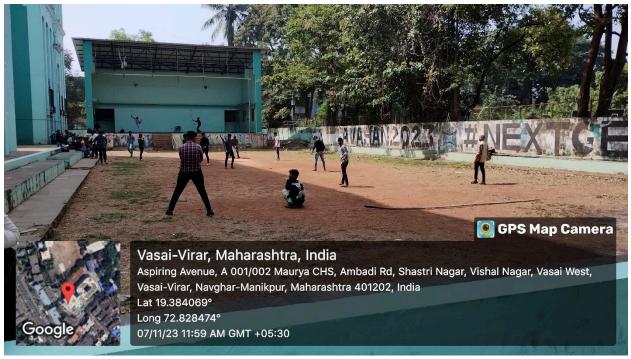

Open Stage Area

Founder President Late Padmashri H. G. Vartak Approved by AICTE, DTE Maharashtra and Affiliated to University of Mumbai NAAC accredited, 4 Programmes Accredited by NBA

Playground

Founder President Late Padmashri H. G. Vartak Approved by AICTE, DTE Maharashtra and Affiliated to University of Mumbai NAAC accredited, 4 Programmes Accredited by NBA