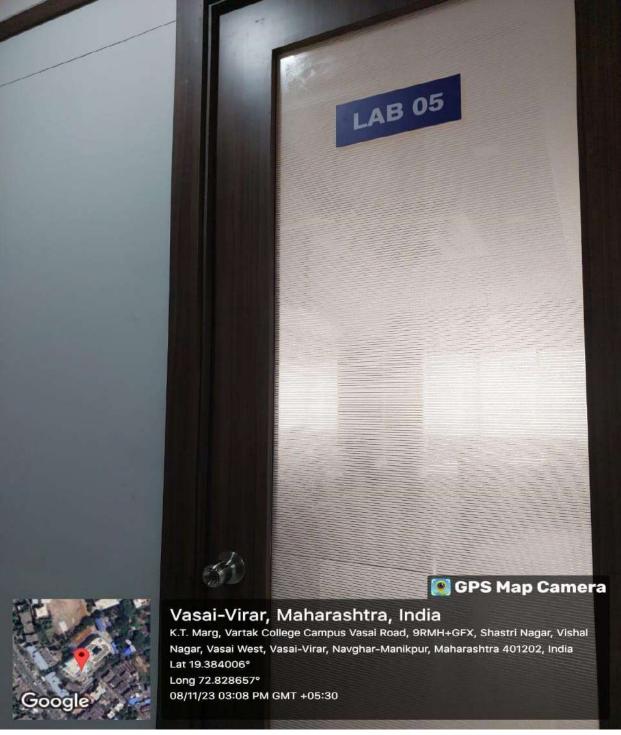

Lab 207 - 04

Founder President Late Padmashri H. G. Vartak Approved by AICTE, DTE Maharashtra and Affiliated to University of Mumbai NAAC accredited, 4 Programmes Accredited by NBA

Lab 05 -207

Founder President Late Padmashri H. G. Vartak Approved by AICTE, DTE Maharashtra and Affiliated to University of Mumbai NAAC accredited, 4 Programmes Accredited by NBA

Vasai-Virar, Maharashtra, India K.T. Marg, Vartak College Campus Vasai Road, 9RMH+GFX, Shastri Nagar, Vishal Nagar, Vasai West, Vasai-Virar, Navghar-Manikpur, Maharashtra 401202, India Lat 19.383761° Long 72.828782° Lab05

07/11/23 04:04 PM GMT +05:30

Lab 05- 207

Founder President Late Padmashri H. G. Vartak Approved by AICTE, DTE Maharashtra and Affiliated to University of Mumbai NAAC accredited, 4 Programmes Accredited by NBA