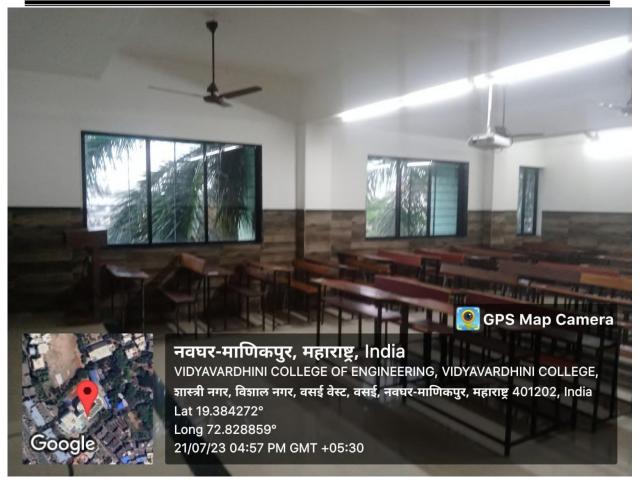

# Vidyavardhini's College of Engineering & Technology

Lab 122 - Mechanical Measurement & Control

Lab 122 - Mechanical Measurement & Control

Founder President Late Padmashri H. G. Vartak Approved by AICTE, DTE Maharashtra and Affiliated to University of Mumbai NAAC accredited, 4 Programmes Accredited by NBA