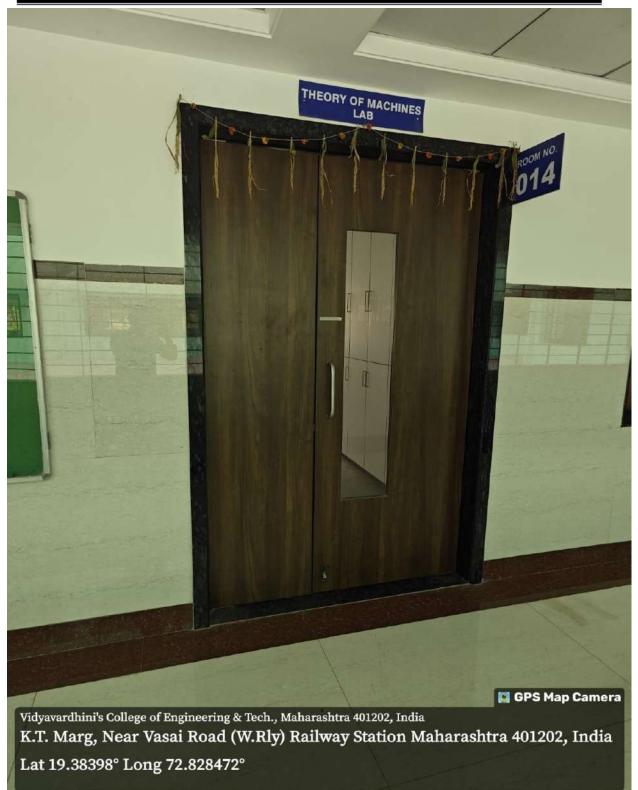

Founder President Late Padmashri H. G. Vartak Approved by AICTE, DTE Maharashtra and Affiliated to University of Mumbai NAAC accredited, 4 Programmes Accredited by NBA

Theory of Machines Lab

Founder President Late Padmashri H. G. Vartak Approved by AICTE, DTE Maharashtra and Affiliated to University of Mumbai NAAC accredited, 4 Programmes Accredited by NBA

Theory of Machines Lab

Founder President Late Padmashri H. G. Vartak Approved by AICTE, DTE Maharashtra and Affiliated to University of Mumbai NAAC accredited, 4 Programmes Accredited by NBA

Theory of Machines Lab