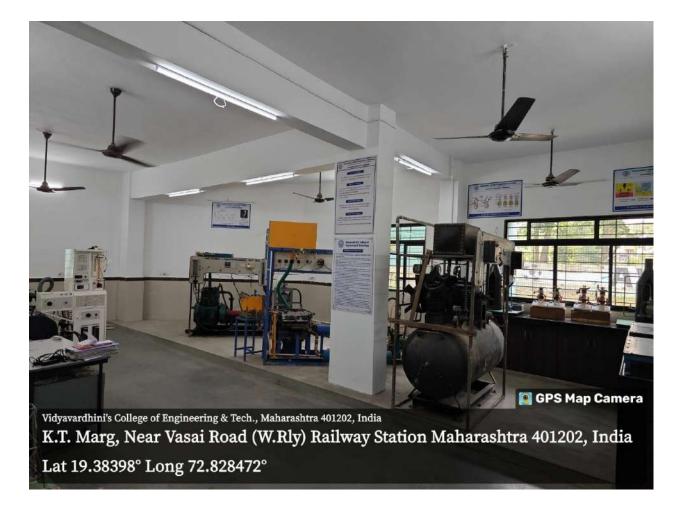

Founder President Late Padmashri H. G. Vartak Approved by AICTE, DTE Maharashtra and Affiliated to University of Mumbai NAAC accredited, 4 Programmes Accredited by NBA

Vidyavardhini's College of Engineering & Tech., Maharashtra 401202, India K.T. Marg, Near Vasai Road (W.Rly) Railway Station Maharashtra 401202, India Lat 19.38398° Long 72.828472°

Thermal Engineering Lab

Founder President Late Padmashri H. G. Vartak Approved by AICTE, DTE Maharashtra and Affiliated to University of Mumbai NAAC accredited, 4 Programmes Accredited by NBA

Thermal Engineering Lab