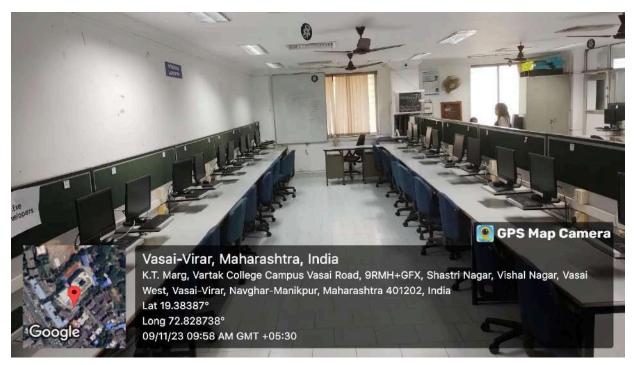

Classroom 220 Inside View

Founder President Late Padmashri H. G. Vartak Approved by AICTE, DTE Maharashtra and Affiliated to University of Mumbai NAAC accredited, 4 Programmes Accredited by NBA

Lab 114 A & B - Networking Lab and Operating System Lab

Lab 114 A - Networking Laboratory

Founder President Late Padmashri H. G. Vartak Approved by AICTE, DTE Maharashtra and Affiliated to University of Mumbai NAAC accredited, 4 Programmes Accredited by NBA

Lab 114 B - Operating System Laboratory

Founder President Late Padmashri H. G. Vartak Approved by AICTE, DTE Maharashtra and Affiliated to University of Mumbai NAAC accredited, 4 Programmes Accredited by NBA