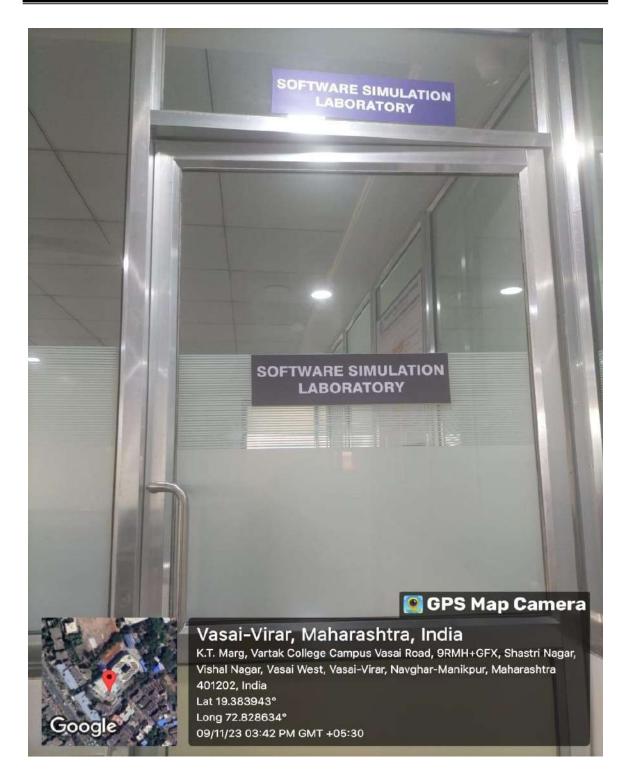

Lab 410 B – Software Simulation Laboratory

Joogle

Lab 410 B – Software Simulation Laboratory

Founder President Late Padmashri H. G. Vartak Approved by AICTE, DTE Maharashtra and Affiliated to University of Mumbai NAAC accredited, 4 Programmes Accredited by NBA