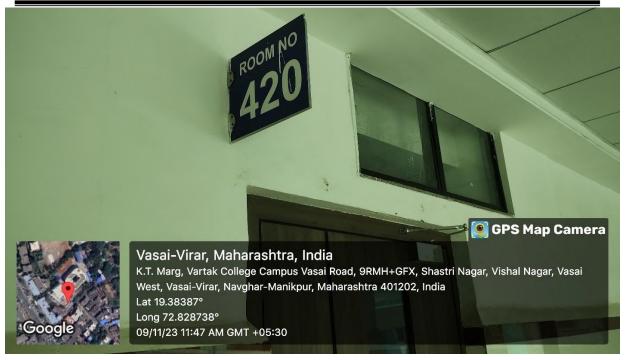

Founder President Late Padmashri H. G. Vartak Approved by AICTE, DTE Maharashtra and Affiliated to University of Mumbai NAAC accredited, 4 Programmes Accredited by NBA

Classroom 420 Outside View

Classroom 420 Inside View

Founder President Late Padmashri H. G. Vartak Approved by AICTE, DTE Maharashtra and Affiliated to University of Mumbai NAAC accredited, 4 Programmes Accredited by NBA

Classroom 420 Inside View

Founder President Late Padmashri H. G. Vartak Approved by AICTE, DTE Maharashtra and Affiliated to University of Mumbai NAAC accredited, 4 Programmes Accredited by NBA