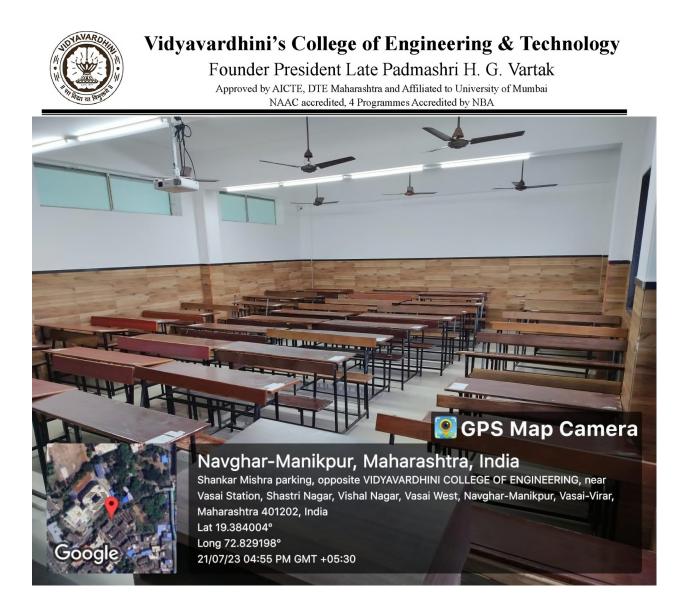

Class Room 214 Outside View

Class Room 214 Inside View

Founder President Late Padmashri H. G. Vartak Approved by AICTE, DTE Maharashtra and Affiliated to University of Mumbai NAAC accredited, 4 Programmes Accredited by NBA