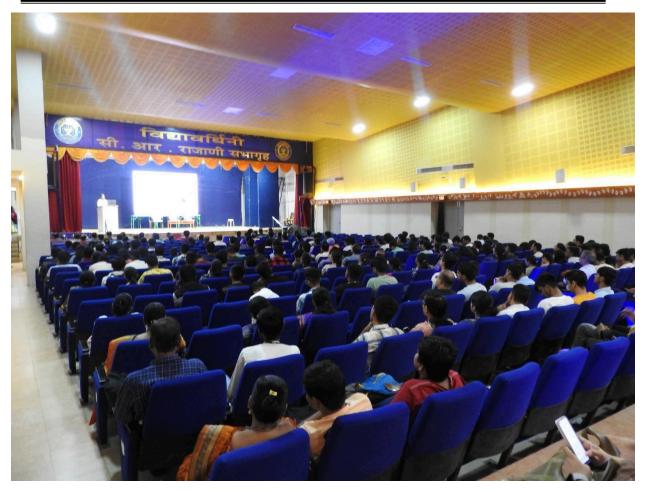

Founder President Late Padmashri H. G. Vartak Approved by AICTE, DTE Maharashtra and Affiliated to University of Mumbai NAAC accredited, 4 Programmes Accredited by NBA

Auditorium

Founder President Late Padmashri H. G. Vartak Approved by AICTE, DTE Maharashtra and Affiliated to University of Mumbai NAAC accredited, 4 Programmes Accredited by NBA