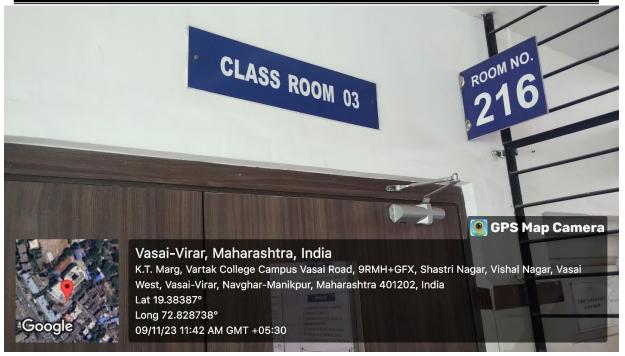

Class Room 216 Outside View

Class Room 216 Inside View

Class Room 216 Inside View

Classroom 218 outside view

Founder President Late Padmashri H. G. Vartak Approved by AICTE, DTE Maharashtra and Affiliated to University of Mumbai NAAC accredited, 4 Programmes Accredited by NBA