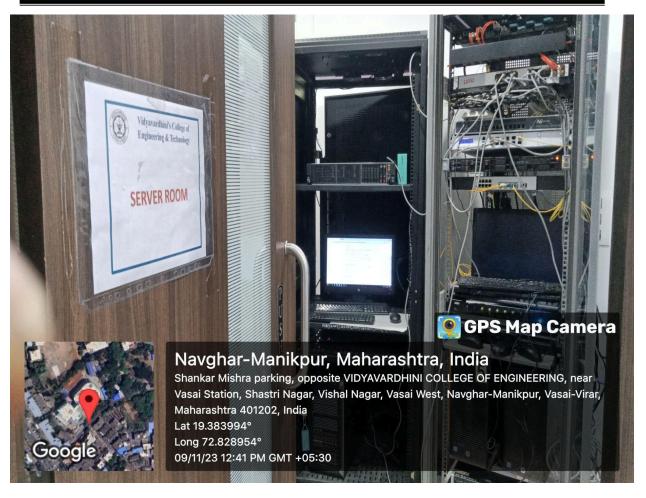

Conference Room

Founder President Late Padmashri H. G. Vartak Approved by AICTE, DTE Maharashtra and Affiliated to University of Mumbai NAAC accredited, 4 Programmes Accredited by NBA

Server Room

Founder President Late Padmashri H. G. Vartak Approved by AICTE, DTE Maharashtra and Affiliated to University of Mumbai NAAC accredited, 4 Programmes Accredited by NBA

Founder President Late Padmashri H. G. Vartak Approved by AICTE, DTE Maharashtra and Affiliated to University of Mumbai NAAC accredited, 4 Programmes Accredited by NBA

Server Room

Founder President Late Padmashri H. G. Vartak Approved by AICTE, DTE Maharashtra and Affiliated to University of Mumbai NAAC accredited, 4 Programmes Accredited by NBA