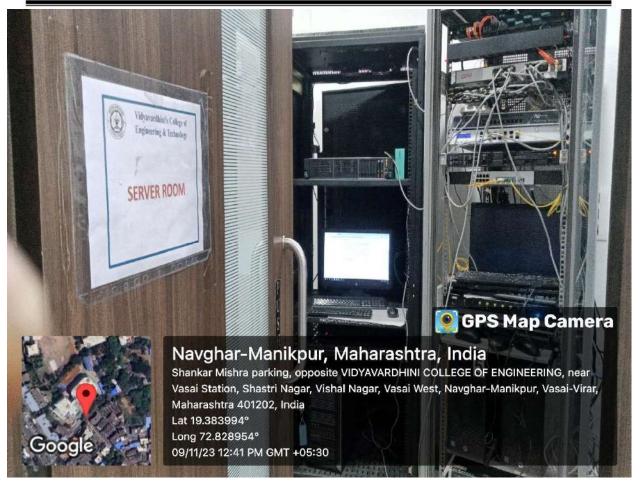

Conference Room

Founder President Late Padmashri H. G. Vartak Approved by AICTE, DTE Maharashtra and Affiliated to University of Mumbai NAAC accredited, 4 Programmes Accredited by NBA

Server Room

Founder President Late Padmashri H. G. Vartak Approved by AICTE, DTE Maharashtra and Affiliated to University of Mumbai NAAC accredited, 4 Programmes Accredited by NBA