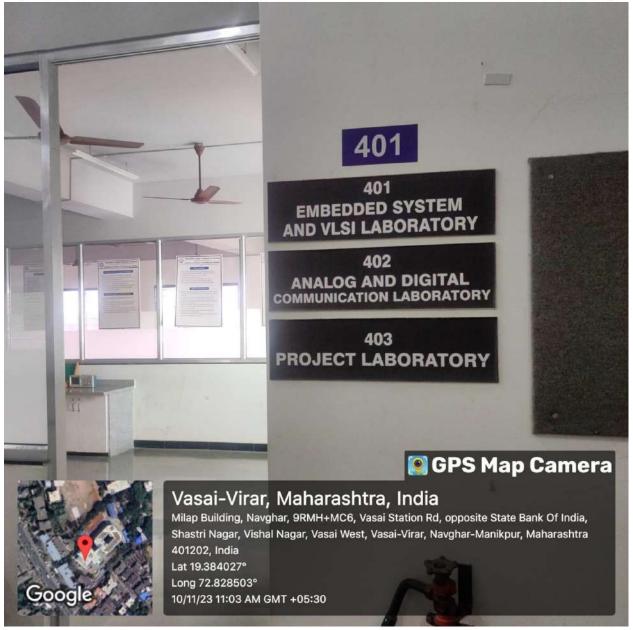

Lab 401 - Embedded System and VLSI

Founder President Late Padmashri H. G. Vartak Approved by AICTE, DTE Maharashtra and Affiliated to University of Mumbai NAAC accredited, 4 Programmes Accredited by NBA

Lab 401 - Embedded System and VLSI

Lab 402 - Analog and Digital Communication Laboratory

Lab 402 - Analog and Digital Communication Laboratory

Founder President Late Padmashri H. G. Vartak Approved by AICTE, DTE Maharashtra and Affiliated to University of Mumbai NAAC accredited, 4 Programmes Accredited by NBA

Lab 402 - Analog and Digital Communication Laboratory

Founder President Late Padmashri H. G. Vartak Approved by AICTE, DTE Maharashtra and Affiliated to University of Mumbai NAAC accredited, 4 Programmes Accredited by NBA

Lab 403 - Project Lab

Founder President Late Padmashri H. G. Vartak Approved by AICTE, DTE Maharashtra and Affiliated to University of Mumbai NAAC accredited, 4 Programmes Accredited by NBA

Lab 403 - Project Lab

Founder President Late Padmashri H. G. Vartak Approved by AICTE, DTE Maharashtra and Affiliated to University of Mumbai NAAC accredited, 4 Programmes Accredited by NBA

Lab 403 - Project Lab

Founder President Late Padmashri H. G. Vartak Approved by AICTE, DTE Maharashtra and Affiliated to University of Mumbai NAAC accredited, 4 Programmes Accredited by NBA