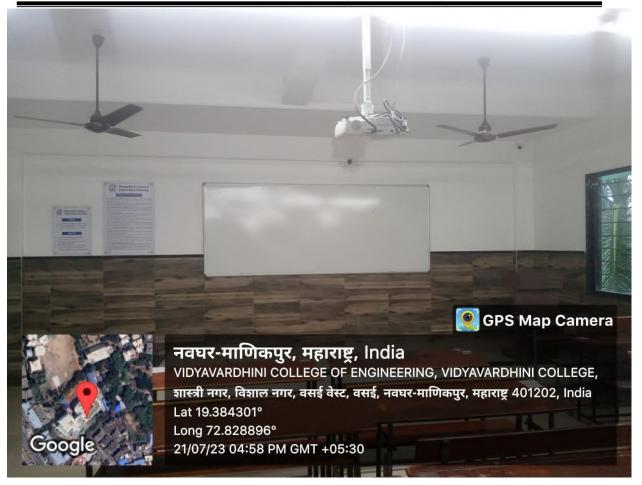

# Vidyavardhini's College of Engineering & Technology

Lab 122 - Mechanical Measurement & Control

Lab 122 - Mechanical Measurement & Control

Founder President Late Padmashri H. G. Vartak Approved by AICTE, DTE Maharashtra and Affiliated to University of Mumbai NAAC accredited, 4 Programmes Accredited by NBA