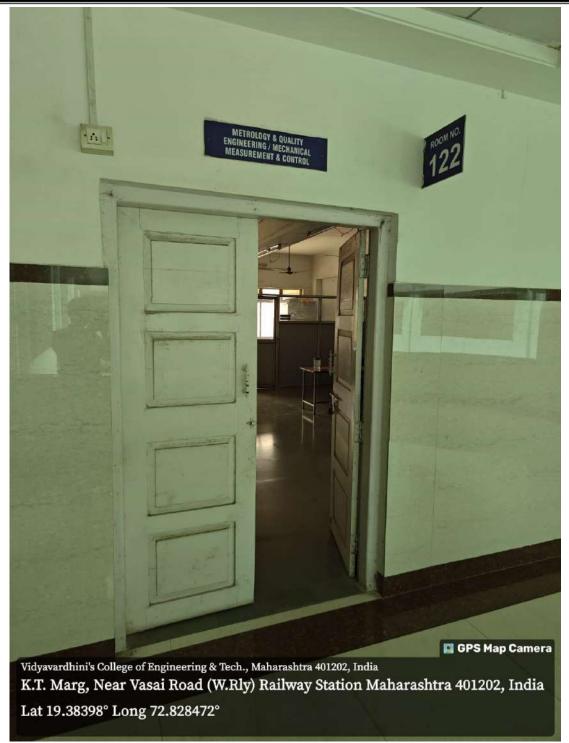

# Vidyavardhini's College of Engineering & Technology

Lab 122 - Mechanical Measurement & Control

Lab 122 - Mechanical Measurement & Control

Founder President Late Padmashri H. G. Vartak Approved by AICTE, DTE Maharashtra and Affiliated to University of Mumbai NAAC accredited, 4 Programmes Accredited by NBA

Lab 122 - Meterology & Measurment Control Lab

Lab 122 - Meterology & Measurment Control Lab

Basic Electrical Laboratory

Basic Electrical Laboratory

Founder President Late Padmashri H. G. Vartak Approved by AICTE, DTE Maharashtra and Affiliated to University of Mumbai NAAC accredited, 4 Programmes Accredited by NBA