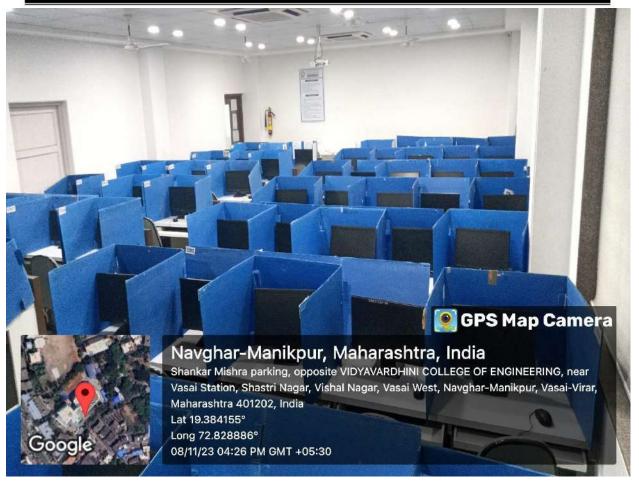

Lab 06-207

Founder President Late Padmashri H. G. Vartak Approved by AICTE, DTE Maharashtra and Affiliated to University of Mumbai NAAC accredited, 4 Programmes Accredited by NBA

Lat 19.383933° Long 72.828526° 07/11/23 04:02 PM GMT +05:30

Lab 06- 207

Founder President Late Padmashri H. G. Vartak Approved by AICTE, DTE Maharashtra and Affiliated to University of Mumbai NAAC accredited, 4 Programmes Accredited by NBA

Navghar-Manikpur, Maharashtra, India Shankar Mishra parking, opposite VIDYAVARDHINI COLLEGE OF ENGINEERING, near Vasai Station, Shastri Nagar, Vishal Nagar, Vasai West, Navghar-Manikpur, Vasai-Virar, Maharashtra 401202, India Lat 19.38432° Long 72.828914° 08/11/23 04:24 PM GMT +05:30