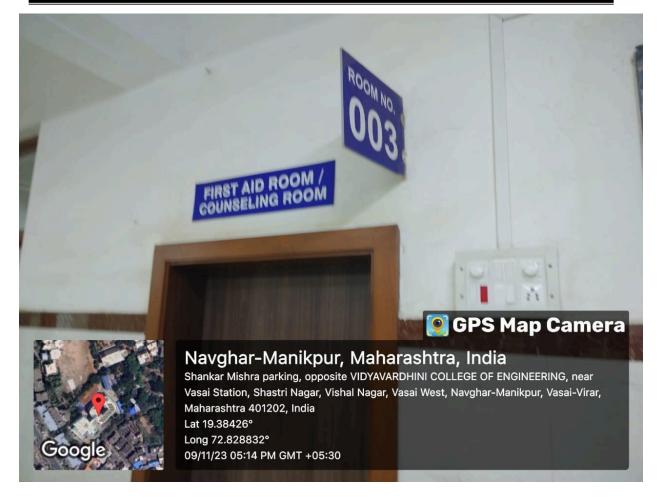

Founder President Late Padmashri H. G. Vartak Approved by AICTE, DTE Maharashtra and Affiliated to University of Mumbai NAAC accredited, 4 Programmes Accredited by NBA

Counseling Room

Founder President Late Padmashri H. G. Vartak Approved by AICTE, DTE Maharashtra and Affiliated to University of Mumbai NAAC accredited, 4 Programmes Accredited by NBA