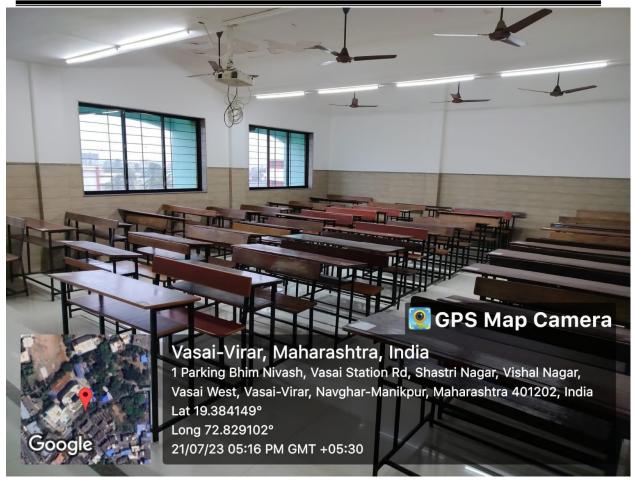

Classroom 519 Outside View

Founder President Late Padmashri H. G. Vartak Approved by AICTE, DTE Maharashtra and Affiliated to University of Mumbai NAAC accredited, 4 Programmes Accredited by NBA

Classroom 519 Inside View

Founder President Late Padmashri H. G. Vartak Approved by AICTE, DTE Maharashtra and Affiliated to University of Mumbai NAAC accredited, 4 Programmes Accredited by NBA

Classroom 519 Inside View

Founder President Late Padmashri H. G. Vartak Approved by AICTE, DTE Maharashtra and Affiliated to University of Mumbai NAAC accredited, 4 Programmes Accredited by NBA