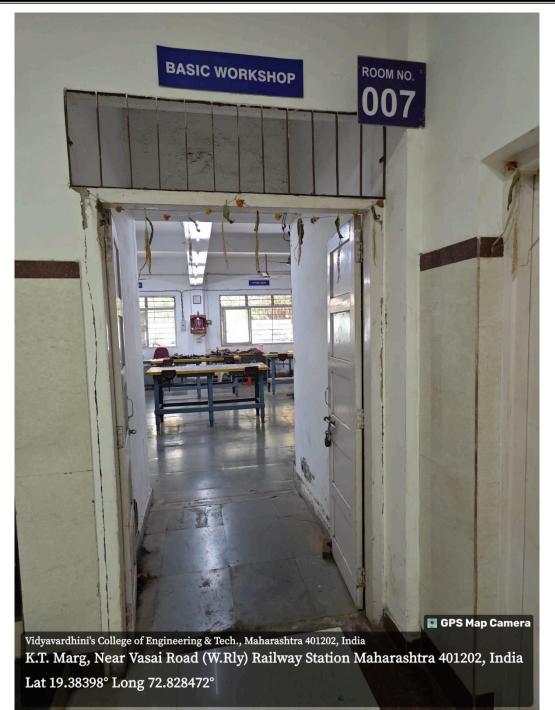

Drawing Hall

Founder President Late Padmashri H. G. Vartak Approved by AICTE, DTE Maharashtra and Affiliated to University of Mumbai NAAC accredited, 4 Programmes Accredited by NBA

Combined Basic Workshop and Machine Shop

Founder President Late Padmashri H. G. Vartak Approved by AICTE, DTE Maharashtra and Affiliated to University of Mumbai NAAC accredited, 4 Programmes Accredited by NBA

Lat 19.38398° Long 72.828472°

Machine Shop