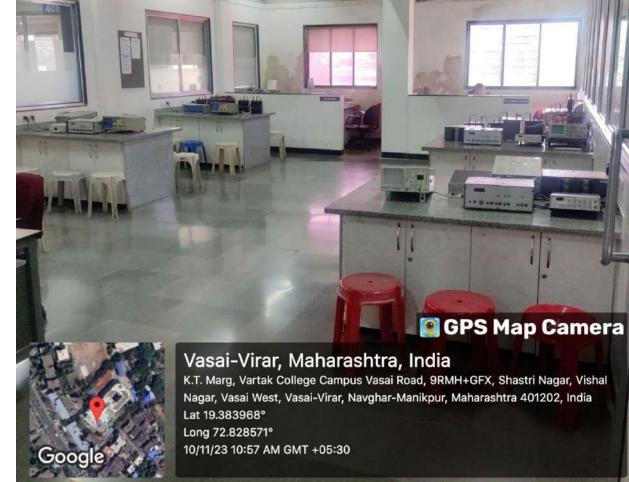

Lab 407 - Electronics Lab

Founder President Late Padmashri H. G. Vartak Approved by AICTE, DTE Maharashtra and Affiliated to University of Mumbai NAAC accredited, 4 Programmes Accredited by NBA

Basic Electrical Laboratory

Basic Electrical Laboratory

Lab 409 - Microwave and Antenna

Founder President Late Padmashri H. G. Vartak Approved by AICTE, DTE Maharashtra and Affiliated to University of Mumbai NAAC accredited, 4 Programmes Accredited by NBA