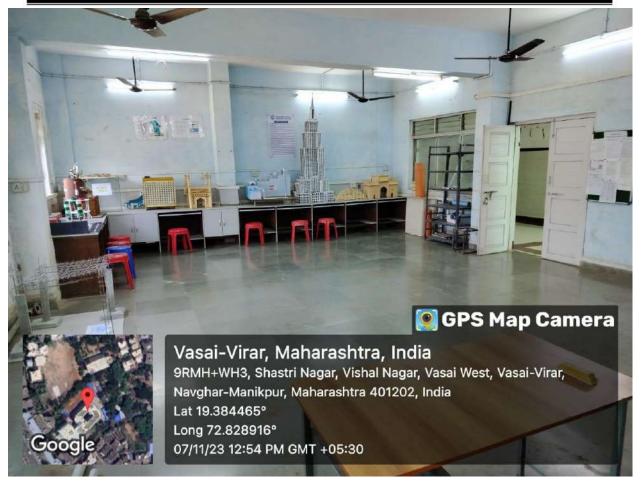

Drawing Hall

Founder President Late Padmashri H. G. Vartak Approved by AICTE, DTE Maharashtra and Affiliated to University of Mumbai NAAC accredited, 4 Programmes Accredited by NBA

Combined Basic Workshop and Machine Shop