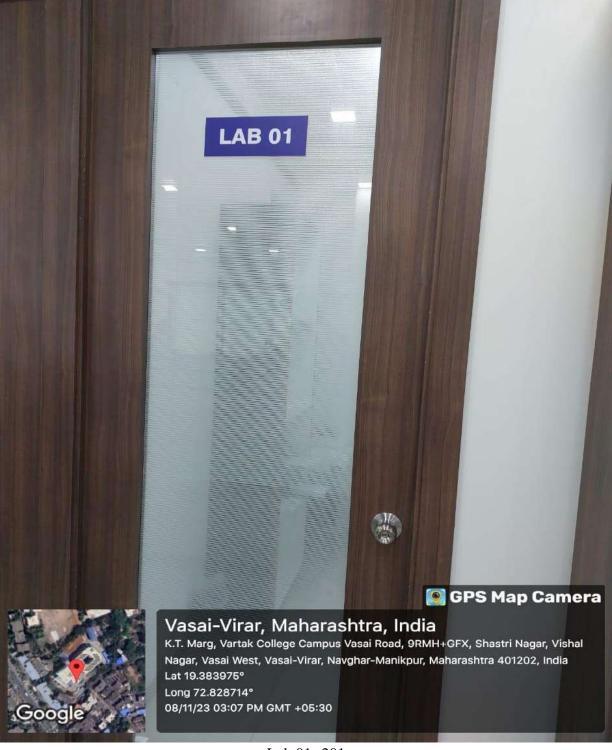

Civil Project Laboratory 120

Founder President Late Padmashri H. G. Vartak Approved by AICTE, DTE Maharashtra and Affiliated to University of Mumbai NAAC accredited, 4 Programmes Accredited by NBA

Lab 01- 201

Founder President Late Padmashri H. G. Vartak Approved by AICTE, DTE Maharashtra and Affiliated to University of Mumbai NAAC accredited, 4 Programmes Accredited by NBA

Lab 1 - 201

Founder President Late Padmashri H. G. Vartak Approved by AICTE, DTE Maharashtra and Affiliated to University of Mumbai NAAC accredited, 4 Programmes Accredited by NBA