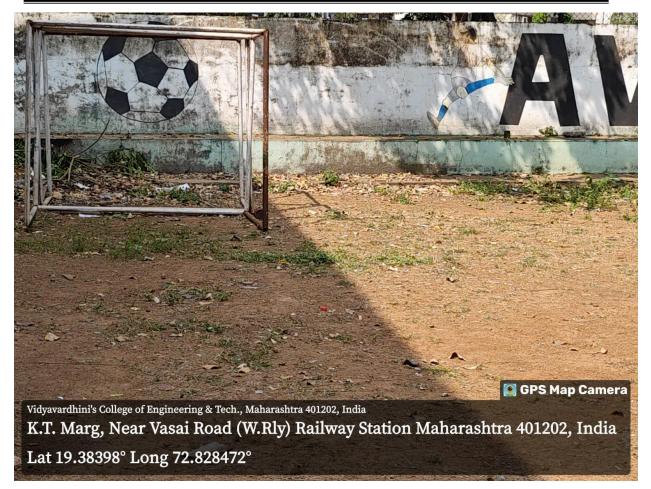

Open Stage Area

Founder President Late Padmashri H. G. Vartak Approved by AICTE, DTE Maharashtra and Affiliated to University of Mumbai NAAC accredited, 4 Programmes Accredited by NBA

Playground

Founder President Late Padmashri H. G. Vartak Approved by AICTE, DTE Maharashtra and Affiliated to University of Mumbai NAAC accredited, 4 Programmes Accredited by NBA

#### Volleyball Court