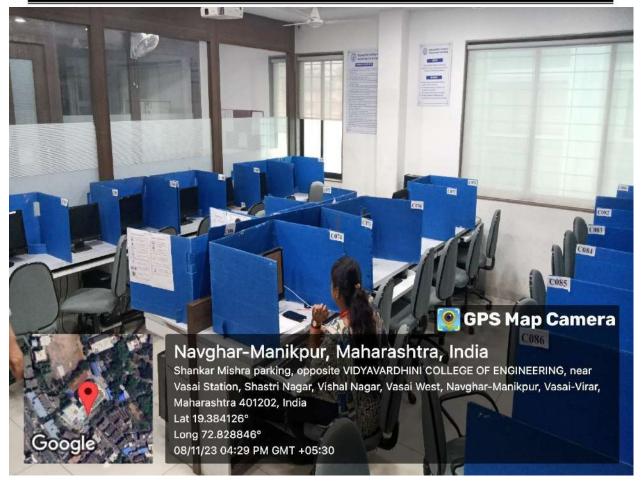

**COMPUTER CENTRE** 

Computer Center Lab 223

💽 GPS Map Camera

Founder President Late Padmashri H. G. Vartak Approved by AICTE, DTE Maharashtra and Affiliated to University of Mumbai NAAC accredited, 4 Programmes Accredited by NBA

Computer Center Lab 223

Founder President Late Padmashri H. G. Vartak Approved by AICTE, DTE Maharashtra and Affiliated to University of Mumbai NAAC accredited, 4 Programmes Accredited by NBA

Lab 224 - Computer Center