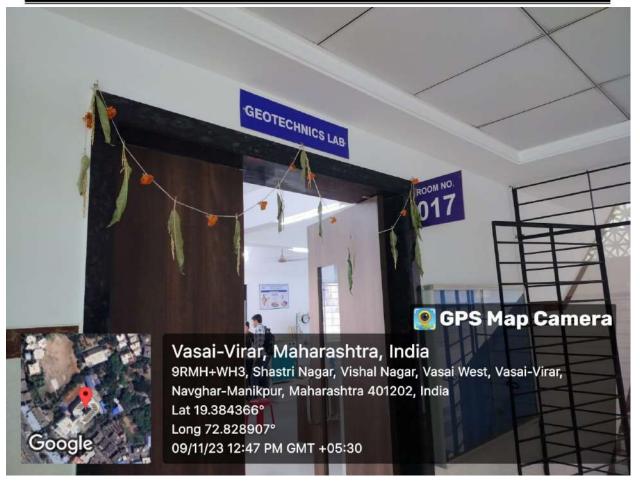

Geotechnics Lab

Founder President Late Padmashri H. G. Vartak Approved by AICTE, DTE Maharashtra and Affiliated to University of Mumbai NAAC accredited, 4 Programmes Accredited by NBA

Geotechnics Lab

Founder President Late Padmashri H. G. Vartak Approved by AICTE, DTE Maharashtra and Affiliated to University of Mumbai NAAC accredited, 4 Programmes Accredited by NBA