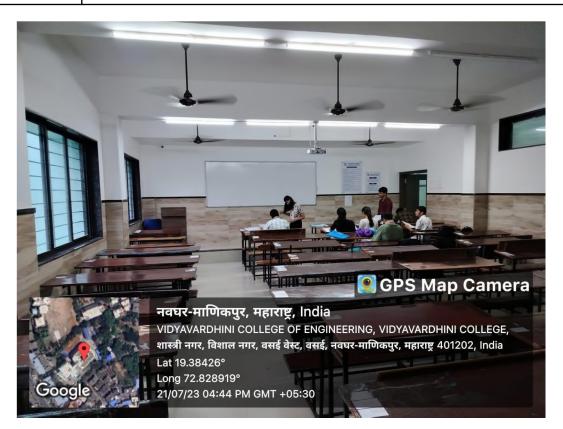

Class Room 215 Outside View

Founder President Late Padmashri H. G. Vartak Approved by AICTE, DTE Maharashtra and Affiliated to University of Mumbai NAAC accredited, 4 Programmes Accredited by NBA

Class Room 215 Inside View

Founder President Late Padmashri H. G. Vartak Approved by AICTE, DTE Maharashtra and Affiliated to University of Mumbai NAAC accredited, 4 Programmes Accredited by NBA

Class Room 215 Inside View

Founder President Late Padmashri H. G. Vartak Approved by AICTE, DTE Maharashtra and Affiliated to University of Mumbai NAAC accredited, 4 Programmes Accredited by NBA