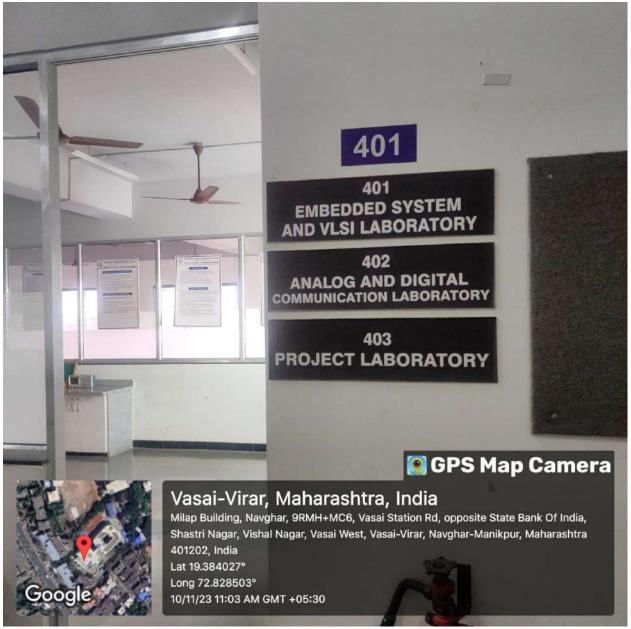

Lab 401 - Embedded System and VLSI

Founder President Late Padmashri H. G. Vartak Approved by AICTE, DTE Maharashtra and Affiliated to University of Mumbai NAAC accredited, 4 Programmes Accredited by NBA

Lab 401 - Embedded System and VLSI

Lab 402 - Analog and Digital Communication Laboratory

Lab 402 - Analog and Digital Communication Laboratory

Founder President Late Padmashri H. G. Vartak Approved by AICTE, DTE Maharashtra and Affiliated to University of Mumbai NAAC accredited, 4 Programmes Accredited by NBA

Lab 402 - Analog and Digital Communication Laboratory

Founder President Late Padmashri H. G. Vartak Approved by AICTE, DTE Maharashtra and Affiliated to University of Mumbai NAAC accredited, 4 Programmes Accredited by NBA

Lab 403 - Project Lab

Founder President Late Padmashri H. G. Vartak Approved by AICTE, DTE Maharashtra and Affiliated to University of Mumbai NAAC accredited, 4 Programmes Accredited by NBA

Lab 403 - Project Lab