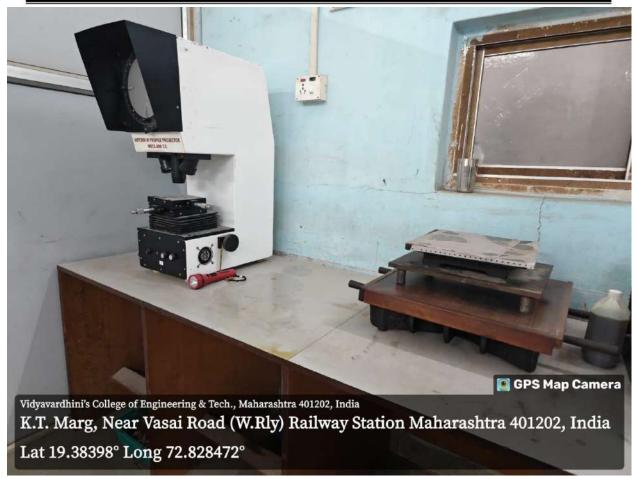

Mechatronics Lab

Founder President Late Padmashri H. G. Vartak Approved by AICTE, DTE Maharashtra and Affiliated to University of Mumbai NAAC accredited, 4 Programmes Accredited by NBA

Mechatronics Lab

Lab 319 - Physics Lab