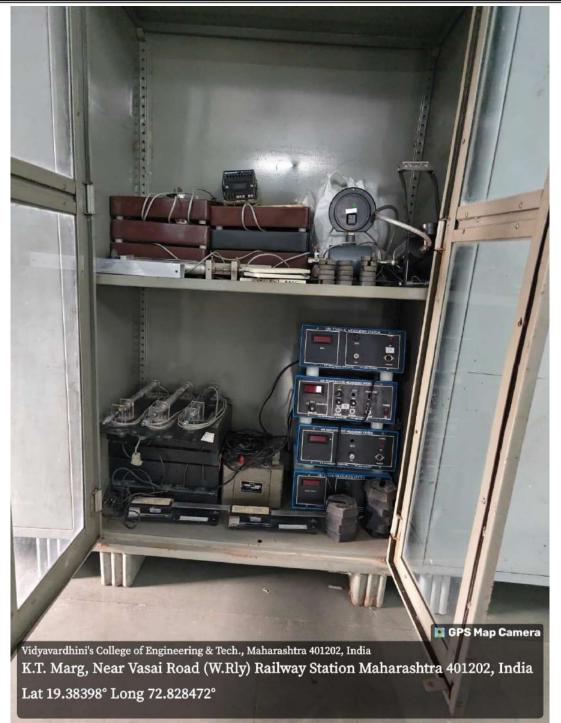

Lab 407 - Electronics Lab

Founder President Late Padmashri H. G. Vartak Approved by AICTE, DTE Maharashtra and Affiliated to University of Mumbai NAAC accredited, 4 Programmes Accredited by NBA

Basic Electrical Laboratory

Founder President Late Padmashri H. G. Vartak Approved by AICTE, DTE Maharashtra and Affiliated to University of Mumbai NAAC accredited, 4 Programmes Accredited by NBA

Founder President Late Padmashri H. G. Vartak Approved by AICTE, DTE Maharashtra and Affiliated to University of Mumbai NAAC accredited, 4 Programmes Accredited by NBA

Vidyavardhini's College of Engineering & Tech., Maharashtra 401202, India K.T. Marg, Near Vasai Road (W.Rly) Railway Station Maharashtra 401202, India Lat 19.38398° Long 72.828472°