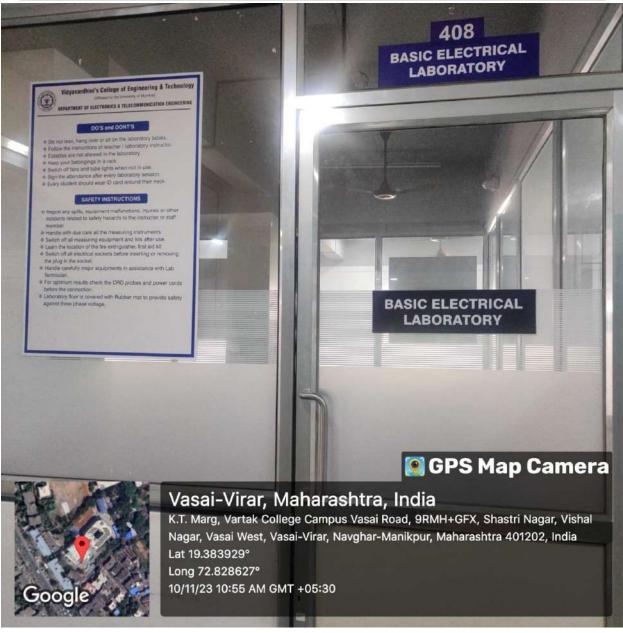

Lab 122 - Meterology & Measurment Control Lab

Lab 122 - Meterology & Measurment Control Lab

Basic Electrical Laboratory

Basic Electrical Laboratory

Founder President Late Padmashri H. G. Vartak Approved by AICTE, DTE Maharashtra and Affiliated to University of Mumbai NAAC accredited, 4 Programmes Accredited by NBA

Basic Electrical Laboratory

Lab 126 - Mechanics Lab

Lab 126 - Mechanics Lab

Founder President Late Padmashri H. G. Vartak Approved by AICTE, DTE Maharashtra and Affiliated to University of Mumbai NAAC accredited, 4 Programmes Accredited by NBA