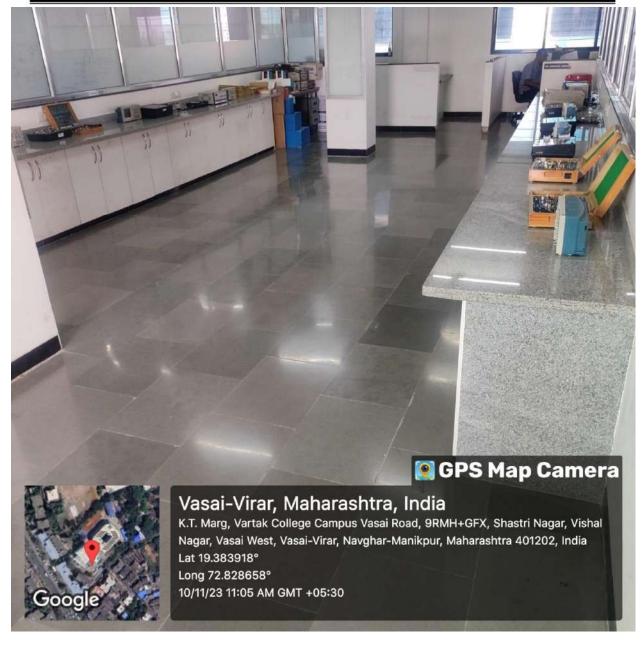

Lab 401 - Embedded System and VLSI

Lab 402 - Analog and Digital Communication Laboratory

Lab 402 - Analog and Digital Communication Laboratory

Founder President Late Padmashri H. G. Vartak Approved by AICTE, DTE Maharashtra and Affiliated to University of Mumbai NAAC accredited, 4 Programmes Accredited by NBA

Lab 402 - Analog and Digital Communication Laboratory

Founder President Late Padmashri H. G. Vartak Approved by AICTE, DTE Maharashtra and Affiliated to University of Mumbai NAAC accredited, 4 Programmes Accredited by NBA