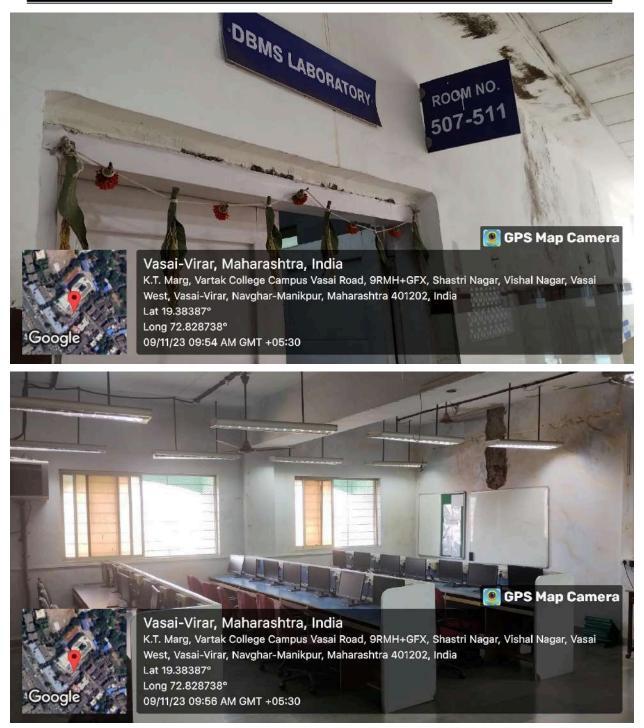

Lab 511 - Database Management System Laboratory

Founder President Late Padmashri H. G. Vartak Approved by AICTE, DTE Maharashtra and Affiliated to University of Mumbai NAAC accredited, 4 Programmes Accredited by NBA