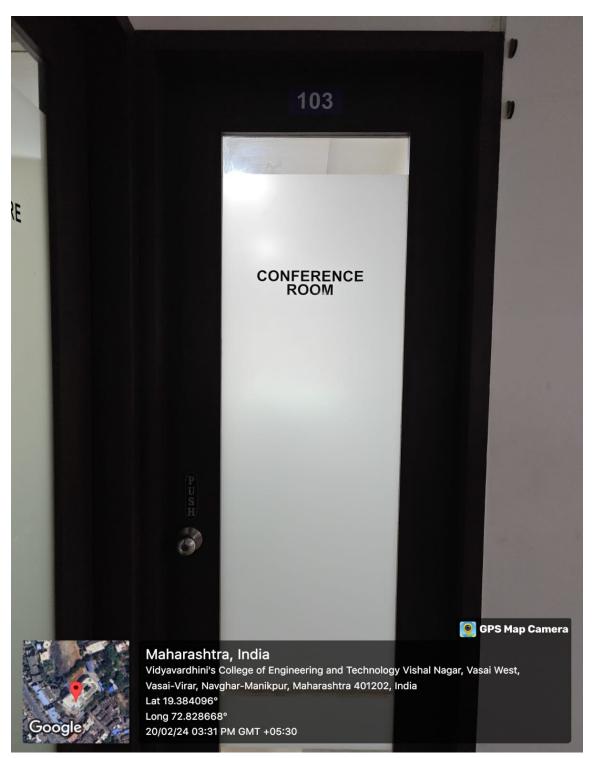

Third Floor Seminar Hall

Founder President Late Padmashri H. G. Vartak Approved by AICTE, DTE Maharashtra and Affiliated to University of Mumbai NAAC accredited, 4 Programmes Accredited by NBA

Conference Room

Founder President Late Padmashri H. G. Vartak Approved by AICTE, DTE Maharashtra and Affiliated to University of Mumbai NAAC accredited, 4 Programmes Accredited by NBA

Conference Room

Founder President Late Padmashri H. G. Vartak Approved by AICTE, DTE Maharashtra and Affiliated to University of Mumbai NAAC accredited, 4 Programmes Accredited by NBA

Conference Room

Founder President Late Padmashri H. G. Vartak Approved by AICTE, DTE Maharashtra and Affiliated to University of Mumbai NAAC accredited, 4 Programmes Accredited by NBA

Server Room

Founder President Late Padmashri H. G. Vartak Approved by AICTE, DTE Maharashtra and Affiliated to University of Mumbai NAAC accredited, 4 Programmes Accredited by NBA