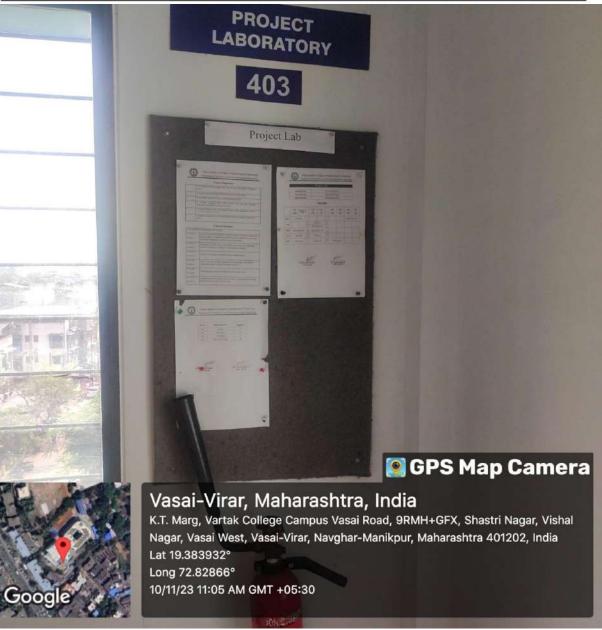

Lab 403 - Project Lab

Founder President Late Padmashri H. G. Vartak Approved by AICTE, DTE Maharashtra and Affiliated to University of Mumbai NAAC accredited, 4 Programmes Accredited by NBA

Lab 403 - Project Lab

Founder President Late Padmashri H. G. Vartak Approved by AICTE, DTE Maharashtra and Affiliated to University of Mumbai NAAC accredited, 4 Programmes Accredited by NBA

Lab 403 - Project Lab

Founder President Late Padmashri H. G. Vartak Approved by AICTE, DTE Maharashtra and Affiliated to University of Mumbai NAAC accredited, 4 Programmes Accredited by NBA