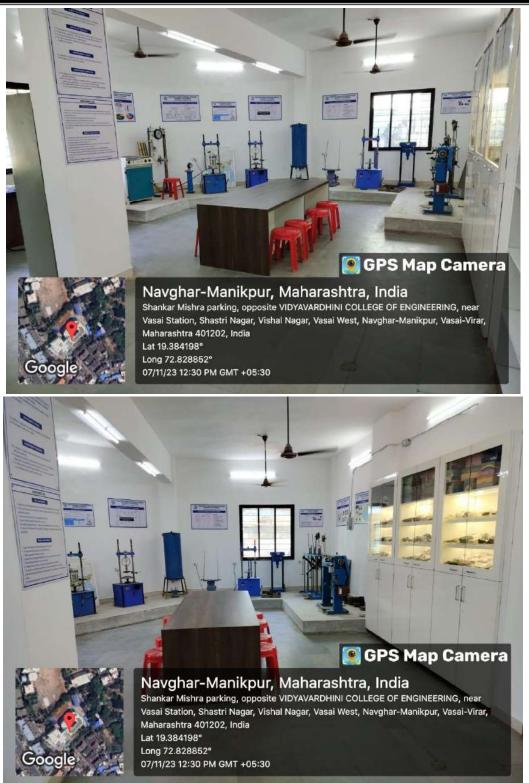

Geotechnics Lab

Founder President Late Padmashri H. G. Vartak Approved by AICTE, DTE Maharashtra and Affiliated to University of Mumbai NAAC accredited, 4 Programmes Accredited by NBA

Geotechnics Lab

Founder President Late Padmashri H. G. Vartak Approved by AICTE, DTE Maharashtra and Affiliated to University of Mumbai NAAC accredited, 4 Programmes Accredited by NBA