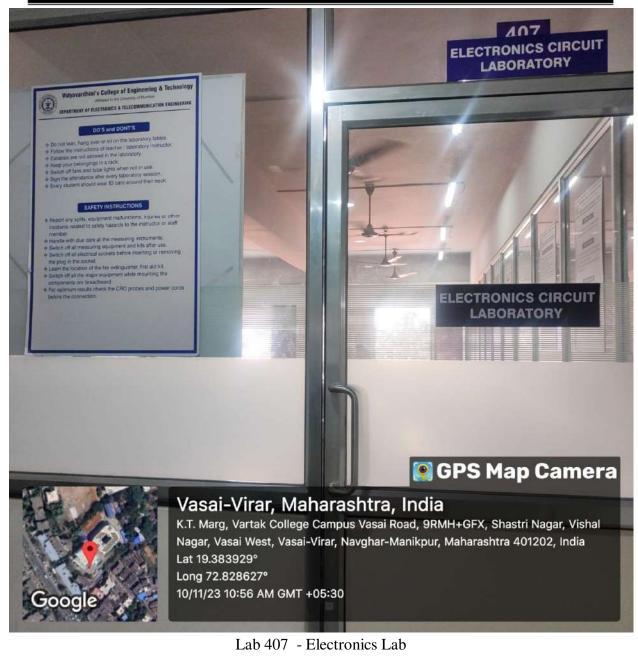

Lab 407 - Electronics Lab

Founder President Late Padmashri H. G. Vartak Approved by AICTE, DTE Maharashtra and Affiliated to University of Mumbai NAAC accredited, 4 Programmes Accredited by NBA

Basic Electrical Laboratory