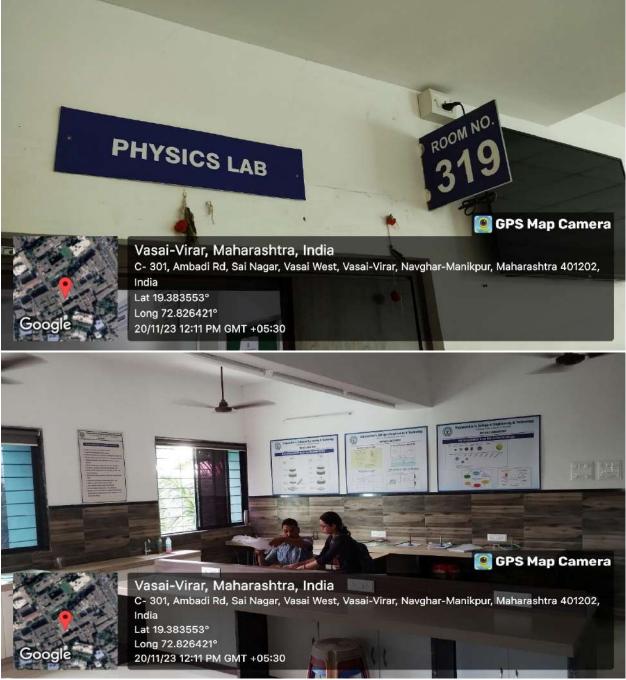

Mechatronics Lab

Founder President Late Padmashri H. G. Vartak Approved by AICTE, DTE Maharashtra and Affiliated to University of Mumbai NAAC accredited, 4 Programmes Accredited by NBA

Mechatronics Lab

Lab 319 - Physics Lab

Founder President Late Padmashri H. G. Vartak Approved by AICTE, DTE Maharashtra and Affiliated to University of Mumbai NAAC accredited, 4 Programmes Accredited by NBA

Lab 319 - Physics Lab

Founder President Late Padmashri H. G. Vartak Approved by AICTE, DTE Maharashtra and Affiliated to University of Mumbai NAAC accredited, 4 Programmes Accredited by NBA