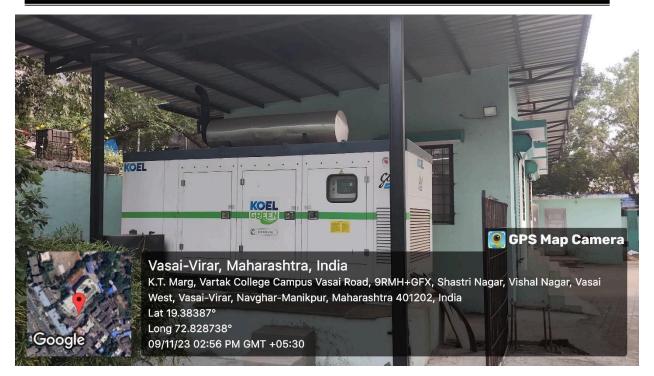

72.828472°



Founder President Late Padmashri H. G. Vartak Approved by AICTE, DTE Maharashtra and Affiliated to University of Mumbai NAAC accredited, 4 Programmes Accredited by NBA



Lat 19.38398° Long 72.828472°











Founder President Late Padmashri H. G. Vartak Approved by AICTE, DTE Maharashtra and Affiliated to University of Mumbai NAAC accredited, 4 Programmes Accredited by NBA



#### **Canteen Facility**





Founder President Late Padmashri H. G. Vartak Approved by AICTE, DTE Maharashtra and Affiliated to University of Mumbai NAAC accredited, 4 Programmes Accredited by NBA



#### Photocopy Center









Founder President Late Padmashri H. G. Vartak Approved by AICTE, DTE Maharashtra and Affiliated to University of Mumbai NAAC accredited, 4 Programmes Accredited by NBA



#### Power Station