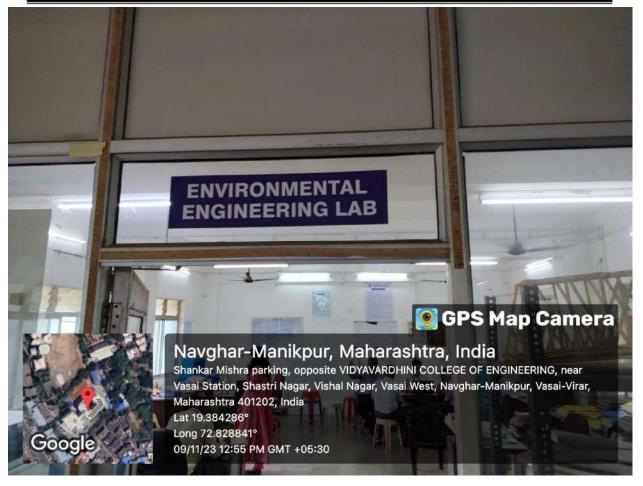

Environmental Engineering Laboratory 119

Founder President Late Padmashri H. G. Vartak Approved by AICTE, DTE Maharashtra and Affiliated to University of Mumbai NAAC accredited, 4 Programmes Accredited by NBA