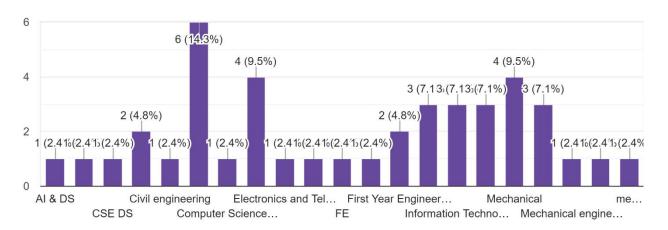

### Department

42 responses

| Expert | 54 | ssion | an   | How   | 10 | write | Resea | arch  | 6/2/2023 |
|--------|----|-------|------|-------|----|-------|-------|-------|----------|
| propos | al | for   | SENB | - D5T | BY | D.    | Kiran | Bhole | 6/2/2023 |