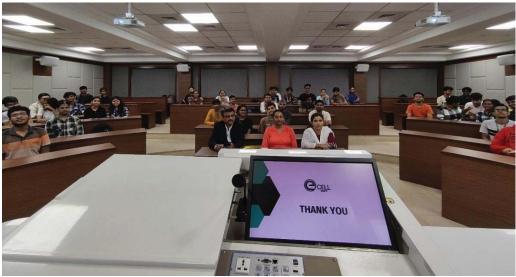

### Brief aspects of the event highlights:

The day begins with the welcoming chief guest by Mr. Vinay Patel and briefly introduce the expert speaker at the beginning of the session. 34 student participants were taken part in this event.

# **Glimpses of the Event**

Workshop on Intellectual Property Riggtrs

Dr.Bhoyar interacted during the intellectual property right workshop