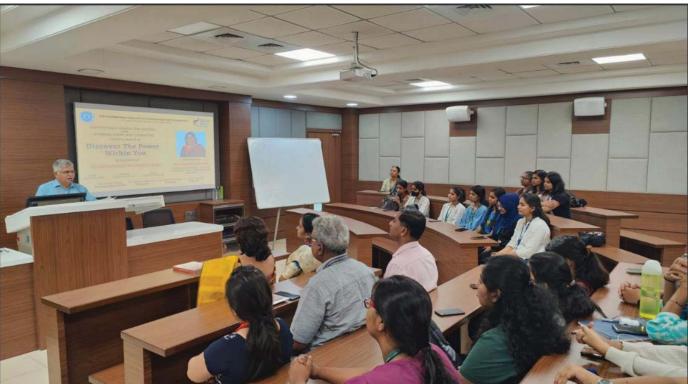

### Brief aspects of the event highlights:

The day begins with the welcoming chief guest by Mr. Vinay Patel and briefly introduce the expert speaker at the beginning of the session. 34 student participants were taken part in this event.

At the beginning Dr.Bhoyar introduced about the intellectual property and tier types. Also shared the types of intellectual property wherein one can protect his or her intangible property. A very good example given by Dr. Bhoyar is of a cup of tea and associated intellectual property rights in it. Copy right is the receipe of tea ,further patent of tea manufacturing ,its process. Then copy rights includes the own receipe of the grandmother. Trademark includes the brand name like TATA, Brooke Bond etc. The questions were raised by the participants and interaction happened during the discussion.