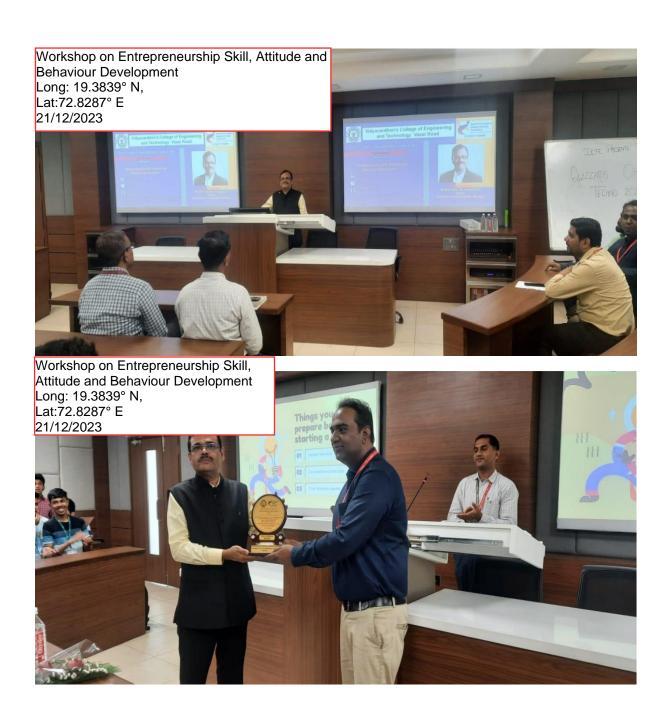

### Founder President Late Padmashri H. G. Vartak

Approved by AICTE, DTE Maharashtra and Affiliated to University of Mumbai NAAC accredited, 4 Programmes Accredited by NBA

| -  |         |                                                                                                                                                                                                                                                       |         |         |
|----|---------|-------------------------------------------------------------------------------------------------------------------------------------------------------------------------------------------------------------------------------------------------------|---------|---------|
| 4  | 2022-23 | Session on Innovation, Startup and<br>Entrepreneurship-New Era for Young<br>Engineering Graduates by Mr. Sandip<br>Sukhija, Director, S. Cranes Pvt. Ltd.,<br>Mumbai                                                                                  | 37-51   | 529-529 |
| 5  | 2022-23 | Bicycle Rally on occassion of National<br>Energy Conservation Day by Dr. Megha<br>Trivedi, Mr. Swapnil Mane, Mr. Vishwas<br>Palve                                                                                                                     | 52-55   | 530-530 |
| 6  | 2022-23 | Workshop on Entrepreneurship and<br>Innovation as Career opportunity by<br>Mr.Ashish Jaykumar, Founder- Aarbee<br>aqua India Pvt. Ltd.                                                                                                                | 56-60   | 531-532 |
| 7  | 2022-23 | Workshop on Entrepreneurship Skill,<br>Attitude and Behavior Development by<br>Mr. Ratnakar Chaudhari, Director and<br>Founder, R.B.Group of Companies,<br>Mumbai                                                                                     | 61-68   | 533-533 |
| 8  | 2022-23 | Expert Talk on Process of Innovation Development Technology Readiness Level(TRL), Commercialization of Lab Technologies and Tech-Transfer by Mr.Ratnesh Shingrupe, Founder- and CEO of Quasar Innovative Solutions – India (Qinso), Thane Maharashtra | 69-74   | 534-534 |
| 9  | 2022-23 | One Day Workshop on Innovation and<br>Creativity in Entrepreneurship by Mr.<br>Sachin Kumbhoje, Entrepreneur, start up<br>coach, public speaker, winner of India<br>Croatia Startup Bridge 2022 and Director,<br>OpEx Startup School, Kolhapur        | 75-88   | 535-535 |
| 10 | 2022-23 | Workshop on Proof of Concept and Design<br>Thinking by Mr. Sachin Kumbhoje,<br>Entrepreneur, start up coach, public<br>speaker, winner of India Croatia Startup<br>Bridge 2022 and Director, OpEx Startup<br>School, Kolhapur                         | 89-102  | 536-537 |
| 11 | 2022-23 | Inter Institute Business Plan Competition                                                                                                                                                                                                             | 103-115 | 538-539 |
| 12 | 2022-23 | Seminar on Discover the power within you by Mrs. Surekha Bhosale A Visionary Entrepreneur, Career and Passion Counsellor, Vasai                                                                                                                       | 116-125 | 540-542 |
| 13 | 2022-23 | Vasai-Virar Start-Up Fest                                                                                                                                                                                                                             | 126-132 | 543-544 |
| 14 | 2022-23 | Panel Discussion on "Challenges faced by<br>an Entrepreneur". Judges are 1. Ms.<br>Radhika Bajoria, Founder - Radically<br>Yours Inc USA   Podcast Host - 'Wiping                                                                                     | 133-137 | 545-545 |