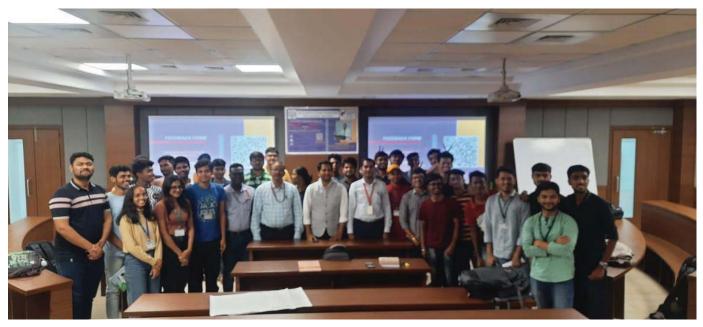

### Brief aspects of the event highlights:

The day begins with the welcoming chief guest by Mr. Vinay Patel and briefly introduce the expert speaker at the beginning of the session. 34 student participants were taken part in this event.

At the beginning Dr.Bhoyar introduced about the intellectual property and tier types. Also shared the types of intellectual property wherein one can protect his or her intangible property. A very good example given by Dr. Bhoyar is of a cup of tea and associated intellectual property rights in it. Copy right is the receipe of tea ,further patent of tea manufacturing ,its process. Then copy rights includes the own receipe of the grandmother. Trademark includes the brand name like TATA, Brooke Bond etc. The questions were raised by the participants and interaction happened during the discussion.