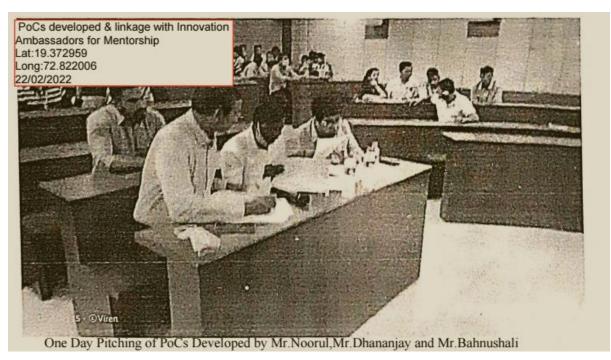

Dr. Bhoyar keeps the attentation of the participants by introducing the reflection spots as well as conducted quizzes in the online mode. He had displayed the Indian patent advance search system, method of search and how to do the prior art for drafting the patent. He guided the general steps of drafting the patent and how to write the claims of patent. The method of submission of the patent is also explained well by Dr. Bhoyar.