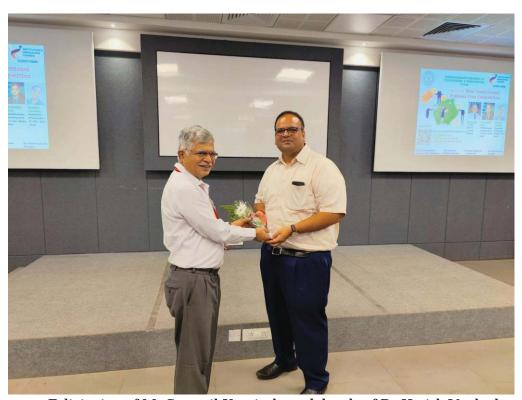

Overall the program was completely informative and faculty members were extremely delighted to Dr.Bhole for such events in future also.

Dr.Harish Vankudre, Principal, VCET also expressed his thoughts of research culture and benefits to faculty and students at last with all the participants and offered a token of appreciation in form of memento to Dr.Bhole.

### Glimpses of the Event

Felicitation of Dr.Bhole on ocassion of Session of Writing Research proposal for SERB-DST

Interaction with the students and faculty by Dr.Bhole

Memento felicitation by Proncipal Dr. Vankudre to Dr. Bhole