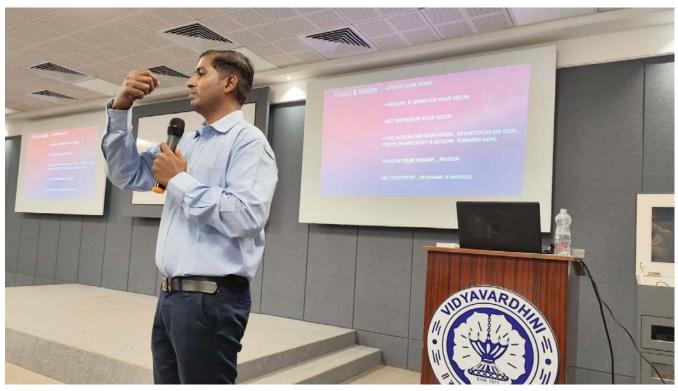

# Workshop on Intellectual Property Rights (IPRs) and IP management for start ups 19th April 2023

Objective: To understand IPR and management for successful start up

About the Speaker: The guest speaker for the session

### Brief aspects of the event highlights:

The day begins with the welcoming chief guest by Mr. Vinay Patel and briefly introduce the expert speaker at the beginning of the session. 34 student participants were taken part in this event.

At the beginning Dr.Bhoyar introduced about the intellectual property and tier types. Also shared the types of intellectual property wherein one can protect his or her intangible property. A very good example given by Dr. Bhoyar is of a cup of tea and associated intellectual property rights in it. Copy right is the receipe of tea ,further patent of tea manufacturing ,its process. Then copy rights includes the own receipe of the grandmother. Trademark includes the brand name like TATA, Brooke Bond etc. The questions were raised by the participants and interaction happened during the discussion.

Dr. Bhoyar keeps the attentation of the participants by introducing the reflection spots as well as conducted quizzes in the online mode. He had displayed the Indian patent advance search system, method of search and how to do the prior art for drafting the patent. He guided the general steps of drafting the patent and how to write the claims of patent. The method of submission of the patent is also explained well by Dr. Bhoyar.