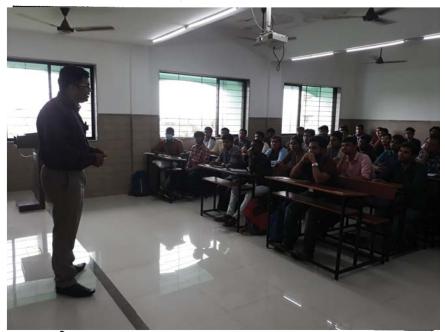

### Brief aspects of the event highlights:

The day begins with the welcoming chief guest by Mr. Vinay Patel and briefly introduce the expert speaker at the beginning of the session. 34 student participants were taken part in this event.

# **Glimpses of the Event**

Workshop on Intellectual Property Riggtrs

Dr.Bhoyar interacted during the intellectual property right workshop