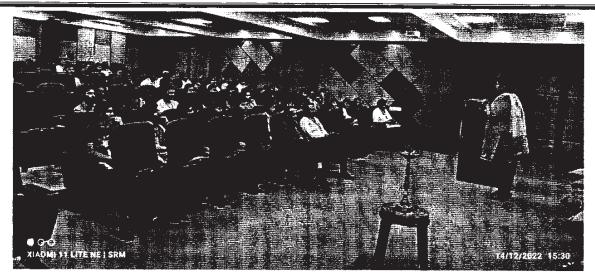

### Brief aspects of the event highlights:

The day begins with the welcoming chief guest by Mr. Vinay Patel and briefly introduce the expert speaker at the beginning of the session. 34 student participants were taken part in this event.

# **Glimpses of the Event**

Workshop on Intellectual Property Riggtrs

Dr.Bhoyar interacted during the intellectual property right workshop