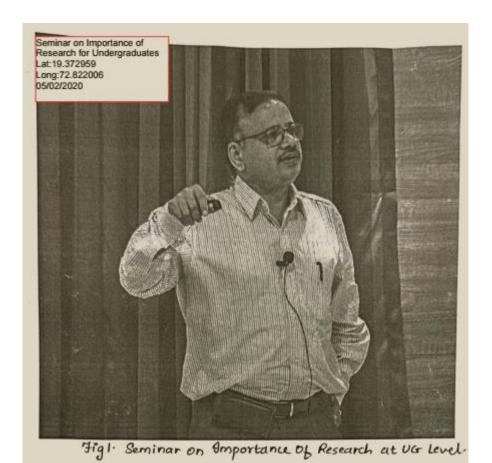

There were 84 faculty members attended the event. The faculty members were interacted with the expert speaker and share their feelings with the expert. The doubts raised in the proposal formats were thoroughly discussed by the expert.