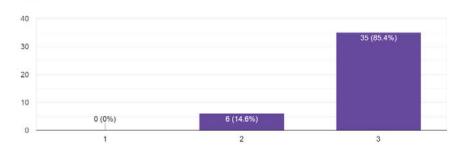

### Feedback of the session

### Department

42 responses

| Expert | 54 | ssion | an   | How   | 10 | write | Resea | arch  | 6/2/2023 |
|--------|----|-------|------|-------|----|-------|-------|-------|----------|
| propos | al | for   | SENB | - D5T | BY | D.    | Kiran | Bhole | 6/2/2023 |