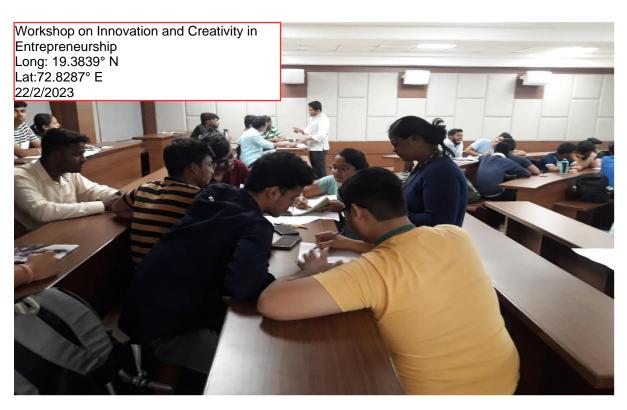

Dr. Harish Vankudre Principal 1\_One Day expert session on "Workshop on Intellectual Property Rights (IPRs) and IP management for start ups by Dr. Suraj Bhoyar, NIPAM Professional and Patent Agent, Associate Director-Student Affiairs, MIT-ADT University, Pune.