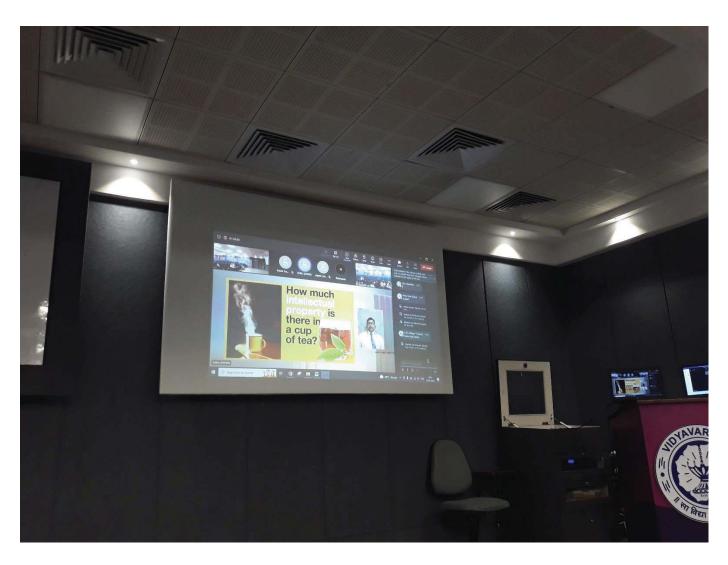

At the beginning Dr.Bhoyar introduced about the intellectual property and tier types. Also shared the types of intellectual property wherein one can protect his or her intangible property. A very good example given by Dr. Bhoyar is of a cup of tea and associated intellectual property rights in it. Copy right is the receipe of tea ,further patent of tea manufacturing ,its process. Then copy rights includes the own receipe of the grandmother. Trademark includes the brand name like TATA, Brooke Bond etc. The questions were raised by the participants and interaction happened during the discussion.