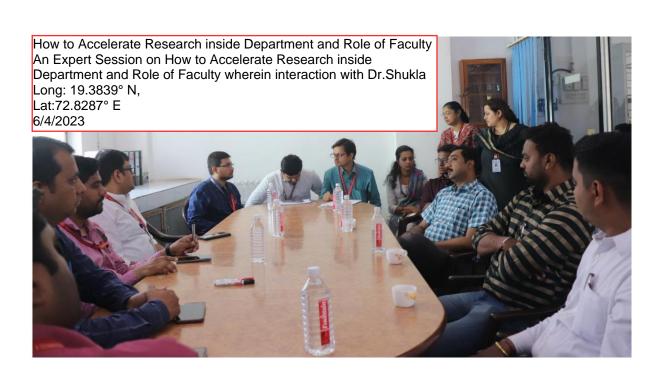

|                                       |





Title:Writing Research Proposal































Expert Talk on Process of Innovation Development Technology ReadinessLevel(TRL),Commercialization of Lab Technologies and

Tech-Transfer `Long: 19.3839° N, Lat:72.8287° E 19/12/2022









































































How to Accelerate Research inside Department and Role of Faculty
An Expert Session on How to Accelerate Research inside Department
and Role of Faculty

and Role of Faculty
Long: 19.3839° N,
Lat:72.8287° E
6/4/2023



How to Accelerate Research inside Department and Role of Faculty Dr.Shukla During discussion of Accelerating Research inside Department and Role of Faculty Long: 19.3839° N, Lat:72.8287° E 6/4/2023























Workshop on entrepreneurship skill
Lat:19.372959
Long: 72.822006
14/03/2022

Mr. Gaurav Mishra interacted with students during the session



Workshop on Entrepreneurship, Attitude and Behaviour Development Group Photo



The participant students discussion with Mr.gaurav Mishra, Navyuvak Entrepreneurs





Mr.Sagar Chopade delivering the talk on success story of innovator



Sharing the innovation of Digger from scratch for small scale digging by Mr.Sagar Chopade



Felicitation of Mr. Sagar Chopde by Mr. Viren Chandanshive







PoCs developed & linkage with Innovatio