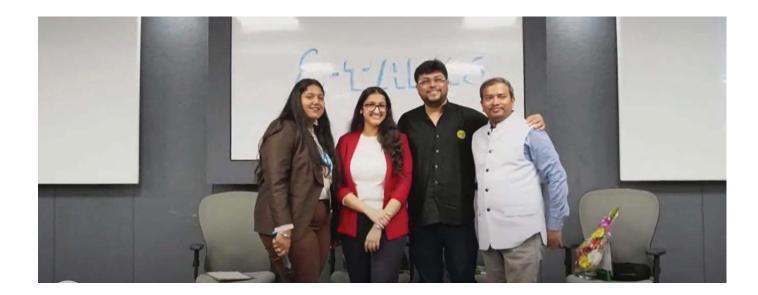

# **Glimpses of the Event**

Workshop on Intellectual Property Riggtrs

Dr.Bhoyar interacted during the intellectual property right workshop