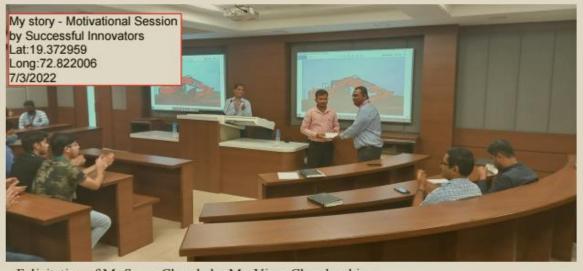

At the beginning Dr.Bhoyar introduced about the intellectual property and tier types. Also shared the types of intellectual property wherein one can protect his or her intangible property. A very good example given by Dr. Bhoyar is of a cup of tea and associated intellectual property rights in it. Copy right is the receipe of tea ,further patent of tea manufacturing ,its process. Then copy rights includes the own receipe of the grandmother. Trademark includes the brand name like TATA, Brooke Bond etc. The questions were raised by the participants and interaction happened during the discussion.