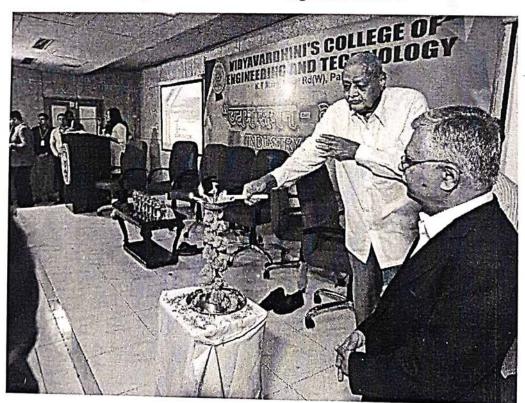

### Brief aspects of the event highlights:

The day begins with the welcoming chief guest by Dr.Madhavi Waghmare, Convenor, IIC and briefly introduce the expert speaker at the beginning of the session.. There were 84 faculty participants were taking part in this event.

### Glimpses of the Event

Felicitation of Dr.Bhole on ocassion of Session of Writing Research proposal for SERB-DST

Interaction with the students and faculty by Dr.Bhole

Memento felicitation by Proncipal Dr. Vankudre to Dr. Bhole