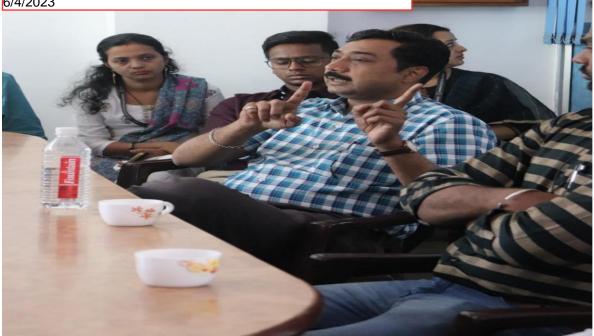

### Glimpses of the Event

Felicitation of Dr.Bhole on ocassion of Session of Writing Research proposal for SERB-DST

Interaction with the students and faculty by Dr.Bhole

Memento felicitation by Proncipal Dr. Vankudre to Dr. Bhole