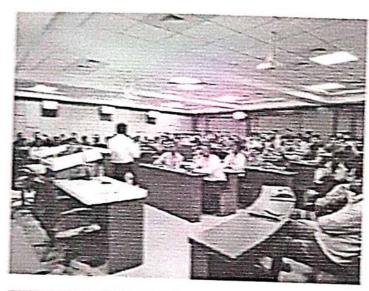

### Brief aspects of the event highlights:

The day begins with the welcoming chief guest by Dr.Madhavi Waghmare, Convenor, IIC and briefly introduce the expert speaker at the beginning of the session.. There were 84 faculty participants were taking part in this event.

### Glimpses of the Event

Felicitation of Dr.Bhole on ocassion of Session of Writing Research proposal for SERB-DST

Interaction with the students and faculty by Dr.Bhole

Memento felicitation by Proncipal Dr. Vankudre to Dr. Bhole