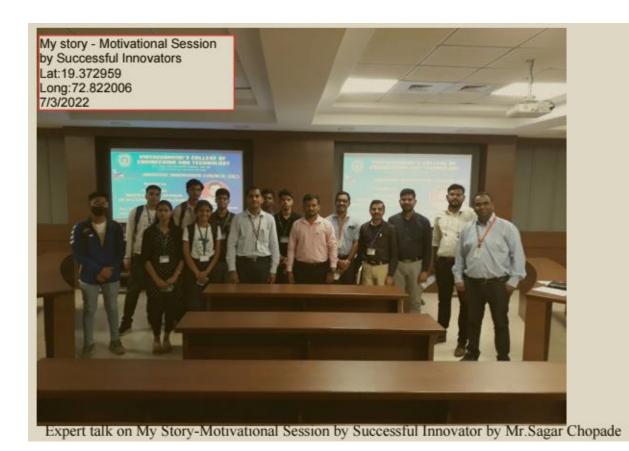

At the beginning Dr.Bhoyar introduced about the intellectual property and tier types. Also shared the types of intellectual property wherein one can protect his or her intangible property. A very good example given by Dr. Bhoyar is of a cup of tea and associated intellectual property rights in it. Copy right is the receipe of tea ,further patent of tea manufacturing ,its process. Then copy rights includes the own receipe of the grandmother. Trademark includes the brand name like TATA, Brooke Bond etc. The questions were raised by the participants and interaction happened during the discussion.