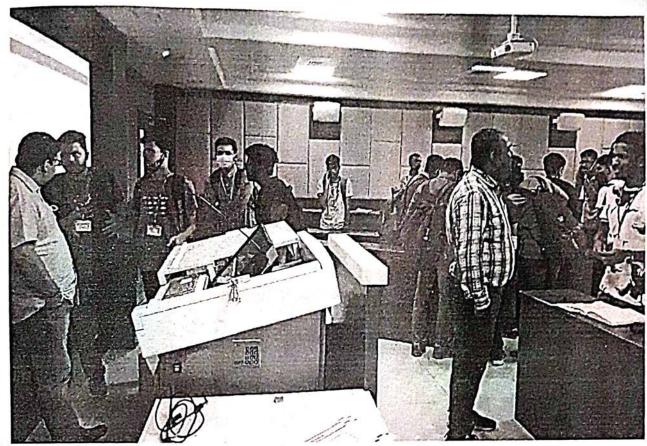

### Brief aspects of the event highlights:

The day begins with the welcoming chief guest by Mr. Vinay Patel and briefly introduce the expert speaker at the beginning of the session. 34 student participants were taken part in this event.

# **Glimpses of the Event**

Workshop on Intellectual Property Riggtrs

Dr.Bhoyar interacted during the intellectual property right workshop