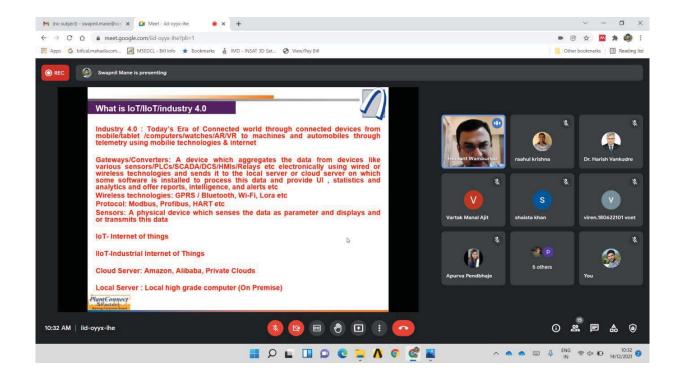

### **Brief introduction of chief guest**

As an alumnus of IIM Kozhikode, Dr.Bhoyar was specialized in digital transformation strategy and believe in adopting technology to improve higher education outcomes. Dr.Bhoyar is also a passionate professional with expertise in Patent Laws and Educational Administration serving as a Govt. Authorized Patent Agent (IN/PA -4507) and NIPAM, Govt. of India Ambassador to promote academic innovations and IPs. During his Academic endeavors, He had completed Doctoral Research work in Mechanical and Aerospace Engineering from MIT ADT University.