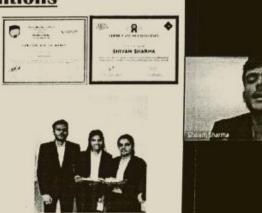

Overall the session was full of enthustitic participants participating in the quizzes and interacted with Dr, Bhoyar with great interest.

Government of India

Ministry of Commerce and Industry

Department for Promotion of Industry and Internal Trade