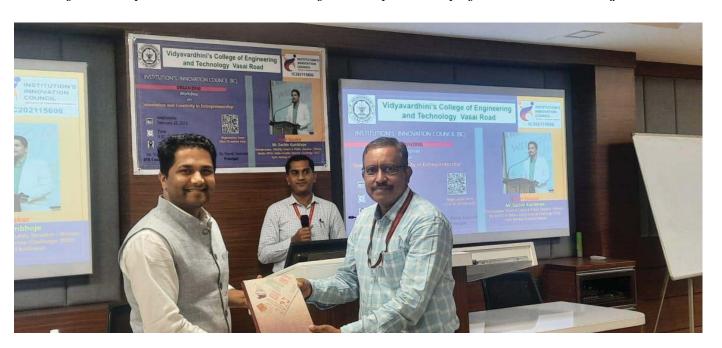

Dr. Harish Vankudre Principal 1\_One Day expert session on "Workshop on Intellectual Property Rights (IPRs) and IP management for start ups by Dr. Suraj Bhoyar, NIPAM Professional and Patent Agent, Associate Director-Student Affiairs, MIT-ADT University, Pune.