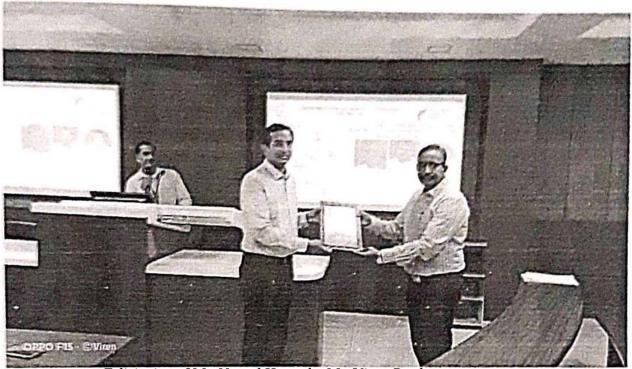

### Glimpses of the Event

Felicitation of Dr.Bhole on ocassion of Session of Writing Research proposal for SERB-DST

Interaction with the students and faculty by Dr.Bhole

Memento felicitation by Proncipal Dr. Vankudre to Dr. Bhole