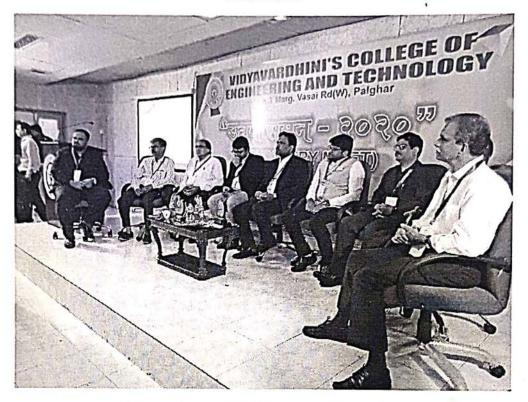

### Brief aspects of the event highlights:

The day begins with the welcoming chief guest by Mr. Vinay Patel and briefly introduce the expert speaker at the beginning of the session. 34 student participants were taken part in this event.

# **Glimpses of the Event**

Workshop on Intellectual Property Riggtrs

Dr.Bhoyar interacted during the intellectual property right workshop