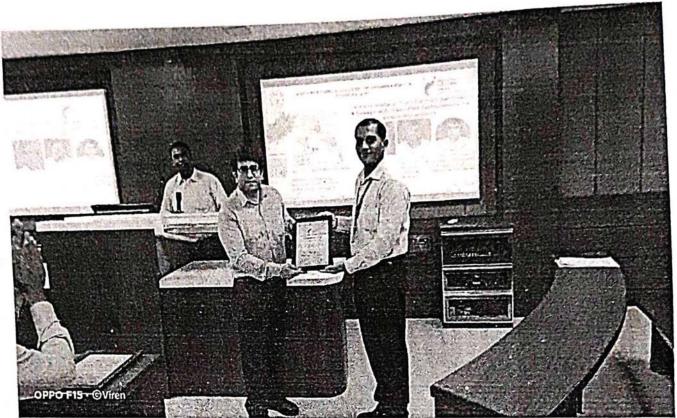

# **Glimpses of the Event**

Workshop on Intellectual Property Riggtrs

Dr.Bhoyar interacted during the intellectual property right workshop

Dr. Harish Vankudre Principal 1\_One Day expert session on "Workshop on Intellectual Property Rights (IPRs) and IP management for start ups by Dr. Suraj Bhoyar, NIPAM Professional and Patent Agent, Associate Director-Student Affiairs, MIT-ADT University, Pune.