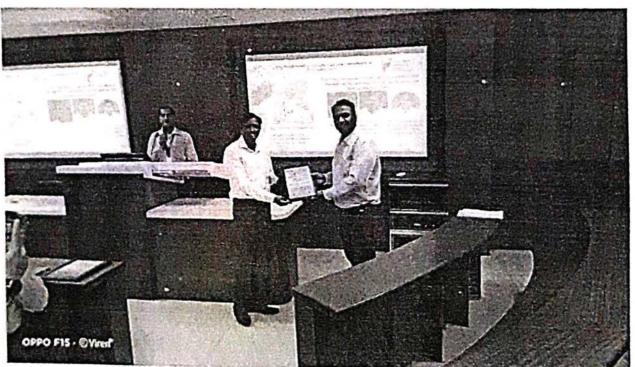

# **Glimpses of the Event**

Workshop on Intellectual Property Riggtrs

Dr.Bhoyar interacted during the intellectual property right workshop

Dr. Harish Vankudre Principal 1\_One Day expert session on "Workshop on Intellectual Property Rights (IPRs) and IP management for start ups by Dr. Suraj Bhoyar, NIPAM Professional and Patent Agent, Associate Director-Student Affiairs, MIT-ADT University, Pune.