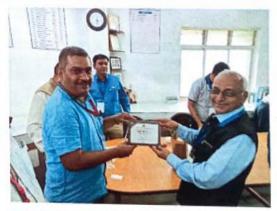

# Vidyavardhini's College of Engineering and Technology K.T.Marg, Vasai Road | (west); Dist-Palghar; Pin-401202

| Academic Year                | 2022-23                                                                                                                                                                          |      |      |  |  |
|------------------------------|----------------------------------------------------------------------------------------------------------------------------------------------------------------------------------|------|------|--|--|
| TITLE                        | Session on Writing a Research Proposal for the SERB_DST and other agencies by 1. Dr.Kiran Bhole Associate Professor and Dean-Research Sardar Patel College of Engineering Mumbai |      |      |  |  |
| Organizing Committee         | Institute innovation Council                                                                                                                                                     |      |      |  |  |
| Date:                        | 06/02/2023                                                                                                                                                                       | Time | 3 am |  |  |
| Venue of the Event           | Seminar hall                                                                                                                                                                     |      | ð    |  |  |
| No of participating Students | 05                                                                                                                                                                               |      |      |  |  |
| No of participating faculty  | 79                                                                                                                                                                               |      |      |  |  |

### Glimpses of the Event

Felicitation of Dr.Bhole on ocassion of Session of Writing Research proposal for SERB-DST

Interaction with the students and faculty by Dr.Bhole

Memento felicitation by Proncipal Dr. Vankudre to Dr. Bhole