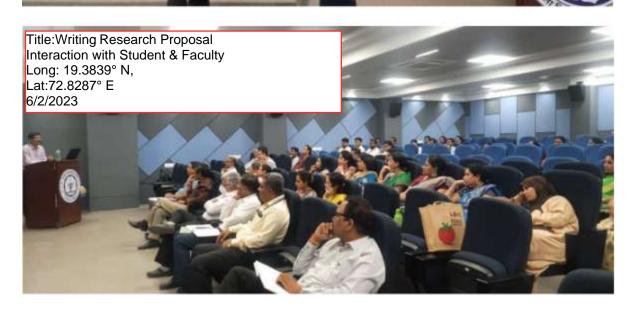

### Glimpses of the Event

Felicitation of Dr.Bhole on ocassion of Session of Writing Research proposal for SERB-DST

Interaction with the students and faculty by Dr.Bhole

Memento felicitation by Proncipal Dr. Vankudre to Dr. Bhole