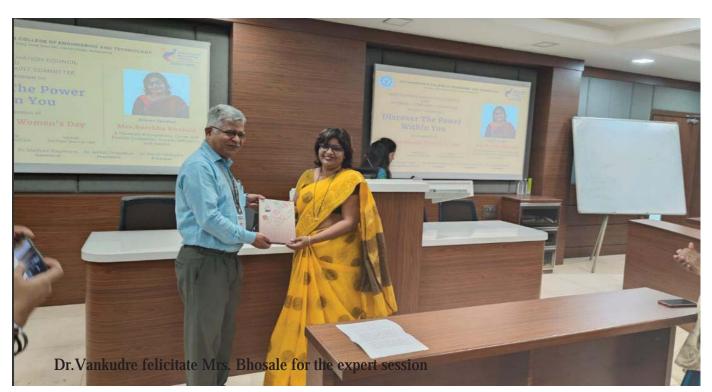

Respected sir,

The Institute Innovation Council of VCET were organized the One Day expert session on "Workshop on Intellectual Property Rights (IPRs) and IP management for start ups" on Wednesday 19th April 2023 in on- mode from 10.00 am to 12.05 pm. The 34 students and 6 faculty members were participated in the activity. The Experts invited for this event was Dr. Suraj Bhoyar, NIPAM Professional and Patent Agent, Associate Director-Student Affiairs, MIT-ADT Univ., Punc. The expenditure for the event is as follows

Solicit your continued support for outreach of IPR far and wide.

Date: April 25, 2023

Boilt is

(Prof. (Dr) Unnat P. Pandit) CONTROLLER GENERAL OF PATENTS, DESIGNS & TRADE MARKS Finally, the Vote of thanks were delivered by Dr. Ashish Chaudhari and felicitated to Dr. Bhoyar with a token of appreciation on behalf of Vidyavardhinbi s College of Engineering and Technology Vasai