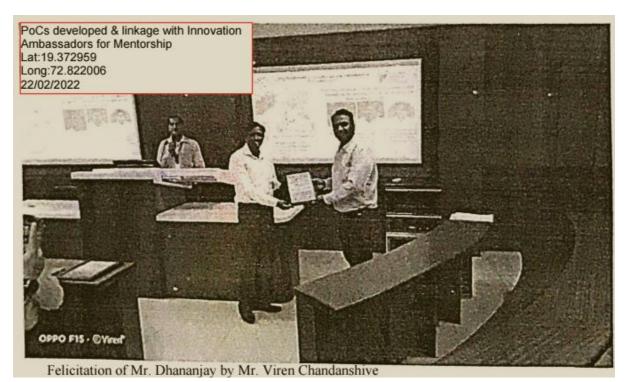

Dr. Bhoyar keeps the attentation of the participants by introducing the reflection spots as well as conducted quizzes in the online mode. He had displayed the Indian patent advance search system, method of search and how to do the prior art for drafting the patent. He guided the general steps of drafting the patent and how to write the claims of patent. The method of submission of the patent is also explained well by Dr. Bhoyar.