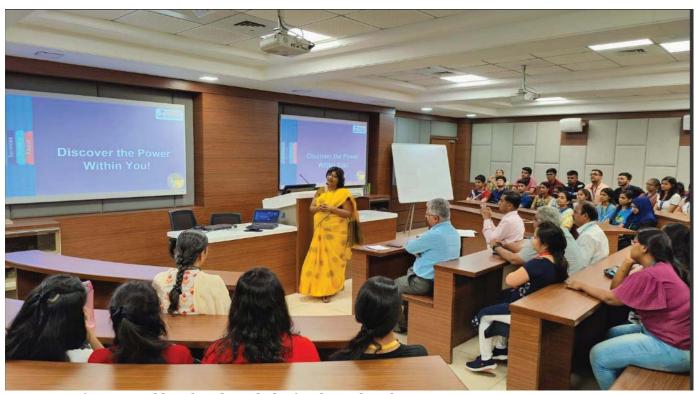

### Brief aspects of the event highlights:

The day begins with the welcoming chief guest by Mr. Vinay Patel and briefly introduce the expert speaker at the beginning of the session. 34 student participants were taken part in this event.

At the beginning Dr.Bhoyar introduced about the intellectual property and tier types. Also shared the types of intellectual property wherein one can protect his or her intangible property. A very good example given by Dr. Bhoyar is of a cup of tea and associated intellectual property rights in it. Copy right is the receipe of tea ,further patent of tea manufacturing ,its process. Then copy rights includes the own receipe of the grandmother. Trademark includes the brand name like TATA, Brooke Bond etc. The questions were raised by the participants and interaction happened during the discussion.