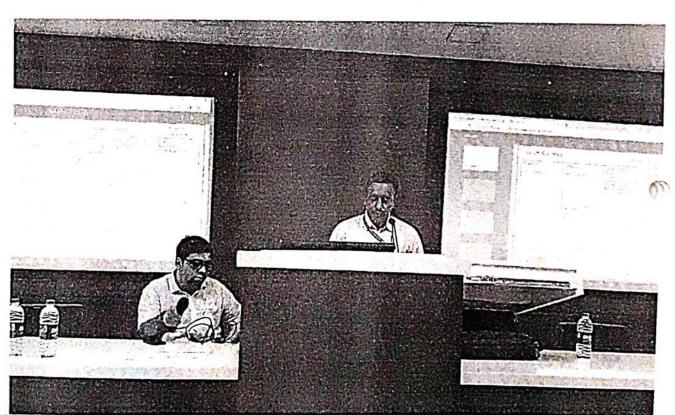

### Brief aspects of the event highlights:

The day begins with the welcoming chief guest by Mr. Vinay Patel and briefly introduce the expert speaker at the beginning of the session. 34 student participants were taken part in this event.

At the beginning Dr.Bhoyar introduced about the intellectual property and tier types. Also shared the types of intellectual property wherein one can protect his or her intangible property. A very good example given by Dr. Bhoyar is of a cup of tea and associated intellectual property rights in it. Copy right is the receipe of tea ,further patent of tea manufacturing ,its process. Then copy rights includes the own receipe of the grandmother. Trademark includes the brand name like TATA, Brooke Bond etc. The questions were raised by the participants and interaction happened during the discussion.

Dr. Bhoyar keeps the attentation of the participants by introducing the reflection spots as well as conducted quizzes in the online mode. He had displayed the Indian patent advance search system, method of search and how to do the prior art for drafting the patent. He guided the general steps of drafting the patent and how to write the claims of patent. The method of submission of the patent is also explained well by Dr. Bhoyar.

# **Glimpses of the Event**

Workshop on Intellectual Property Riggtrs

Dr.Bhoyar interacted during the intellectual property right workshop