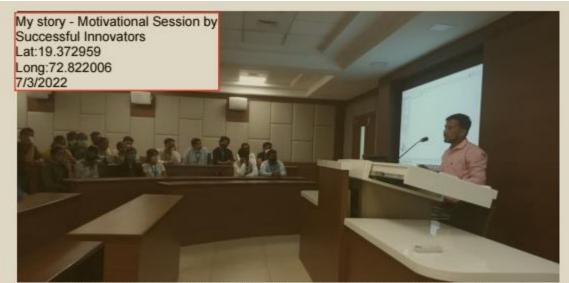

At the beginning Dr.Bhoyar introduced about the intellectual property and tier types. Also shared the types of intellectual property wherein one can protect his or her intangible property. A very good example given by Dr. Bhoyar is of a cup of tea and associated intellectual property rights in it. Copy right is the receipe of tea ,further patent of tea manufacturing ,its process. Then copy rights includes the own receipe of the grandmother. Trademark includes the brand name like TATA, Brooke Bond etc. The questions were raised by the participants and interaction happened during the discussion.