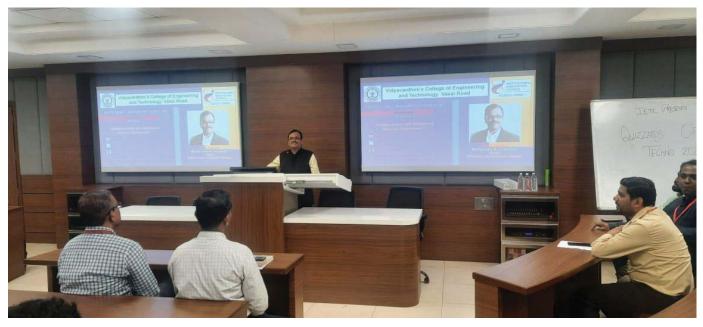

# Workshop on Intellectual Property Rights (IPRs) and IP management for start ups 19th April 2023

Objective: To understand IPR and management for successful start up

About the Speaker: The guest speaker for the session

### Brief aspects of the event highlights:

The day begins with the welcoming chief guest by Mr. Vinay Patel and briefly introduce the expert speaker at the beginning of the session. 34 student participants were taken part in this event.