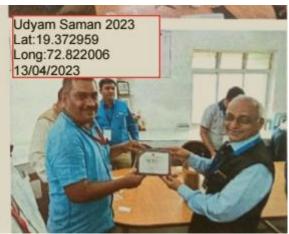

### Founder President Late Padmashri H. G. Vartak

Approved by AICTE, DTE Maharashtra and Affiliated to University of Mumbai NAAC accredited, 4 Programmes Accredited by NBA

| -  |         |                                                                                                                                                                                                                                                       |         |         |
|----|---------|-------------------------------------------------------------------------------------------------------------------------------------------------------------------------------------------------------------------------------------------------------|---------|---------|
| 4  | 2022-23 | Session on Innovation, Startup and<br>Entrepreneurship-New Era for Young<br>Engineering Graduates by Mr. Sandip<br>Sukhija, Director, S. Cranes Pvt. Ltd.,<br>Mumbai                                                                                  | 37-51   | 529-529 |
| 5  | 2022-23 | Bicycle Rally on occassion of National<br>Energy Conservation Day by Dr. Megha<br>Trivedi, Mr. Swapnil Mane, Mr. Vishwas<br>Palve                                                                                                                     | 52-55   | 530-530 |
| 6  | 2022-23 | Workshop on Entrepreneurship and<br>Innovation as Career opportunity by<br>Mr.Ashish Jaykumar, Founder- Aarbee<br>aqua India Pvt. Ltd.                                                                                                                | 56-60   | 531-532 |
| 7  | 2022-23 | Workshop on Entrepreneurship Skill,<br>Attitude and Behavior Development by<br>Mr. Ratnakar Chaudhari, Director and<br>Founder, R.B.Group of Companies,<br>Mumbai                                                                                     | 61-68   | 533-533 |
| 8  | 2022-23 | Expert Talk on Process of Innovation Development Technology Readiness Level(TRL), Commercialization of Lab Technologies and Tech-Transfer by Mr.Ratnesh Shingrupe, Founder- and CEO of Quasar Innovative Solutions – India (Qinso), Thane Maharashtra | 69-74   | 534-534 |
| 9  | 2022-23 | One Day Workshop on Innovation and<br>Creativity in Entrepreneurship by Mr.<br>Sachin Kumbhoje, Entrepreneur, start up<br>coach, public speaker, winner of India<br>Croatia Startup Bridge 2022 and Director,<br>OpEx Startup School, Kolhapur        | 75-88   | 535-535 |
| 10 | 2022-23 | Workshop on Proof of Concept and Design<br>Thinking by Mr. Sachin Kumbhoje,<br>Entrepreneur, start up coach, public<br>speaker, winner of India Croatia Startup<br>Bridge 2022 and Director, OpEx Startup<br>School, Kolhapur                         | 89-102  | 536-537 |
| 11 | 2022-23 | Inter Institute Business Plan Competition                                                                                                                                                                                                             | 103-115 | 538-539 |
| 12 | 2022-23 | Seminar on Discover the power within you by Mrs. Surekha Bhosale A Visionary Entrepreneur, Career and Passion Counsellor, Vasai                                                                                                                       | 116-125 | 540-542 |
| 13 | 2022-23 | Vasai-Virar Start-Up Fest                                                                                                                                                                                                                             | 126-132 | 543-544 |
| 14 | 2022-23 | Panel Discussion on "Challenges faced by<br>an Entrepreneur". Judges are 1. Ms.<br>Radhika Bajoria, Founder - Radically<br>Yours Inc USA   Podcast Host - 'Wiping                                                                                     | 133-137 | 545-545 |