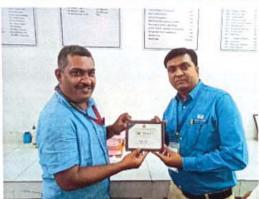

Dr. Harish Vankudre Principal 1\_One Day expert session on "Workshop on Intellectual Property Rights (IPRs) and IP management for start ups by Dr. Suraj Bhoyar, NIPAM Professional and Patent Agent, Associate Director-Student Affiairs, MIT-ADT University, Pune.

### Vidyavardhini's College of Engineering and Technology K.T.Marg, Vasai Road |(west); Dist-Palghar;Pin-401202

| Academic Year                | 2022-23                                                                                                                                                                                                                                       |      |       |  |  |
|------------------------------|-----------------------------------------------------------------------------------------------------------------------------------------------------------------------------------------------------------------------------------------------|------|-------|--|--|
| TITLE                        | One Day expert session on "Workshop on Intellectual Property<br>Rights (IPRs) and IP management for start ups by Dr. Suraj<br>Bhoyar,<br>NIPAM Professional and Patent Agent,<br>Associate Director-Student Affiairs,<br>MIT-ADT Univ., Pune. |      |       |  |  |
| Organizing Committee         | Institute innovation COuncil                                                                                                                                                                                                                  |      |       |  |  |
| Date:                        | 19/04/2023                                                                                                                                                                                                                                    | Time | 10 am |  |  |
| Venue of the Event           | Seminar hall                                                                                                                                                                                                                                  |      |       |  |  |
| No of participating Students | 60                                                                                                                                                                                                                                            |      |       |  |  |
| No of participating faculty  | 05                                                                                                                                                                                                                                            |      |       |  |  |