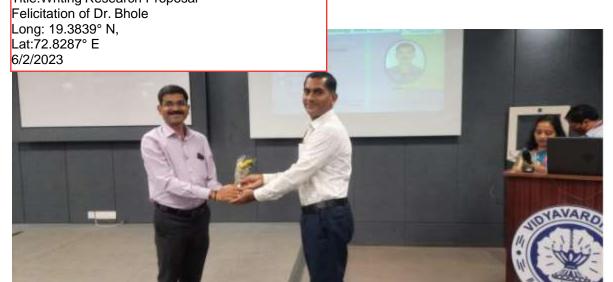

### Glimpses of the Event

Felicitation of Dr.Bhole on ocassion of Session of Writing Research proposal for SERB-DST

Interaction with the students and faculty by Dr.Bhole

Memento felicitation by Proncipal Dr. Vankudre to Dr. Bhole