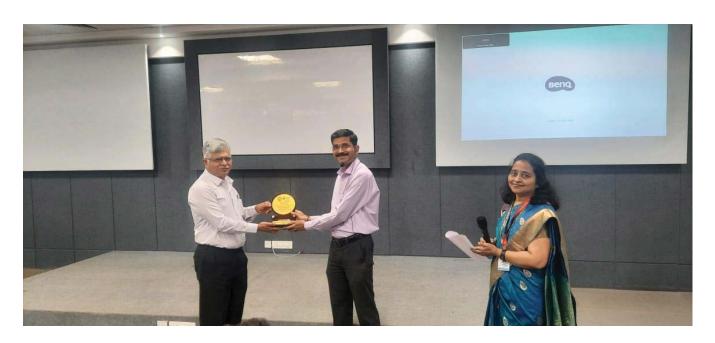

Overall the program was completely informative and faculty members were extremely delighted to Dr.Bhole for such events in future also.

Dr.Harish Vankudre, Principal, VCET also expressed his thoughts of research culture and benefits to faculty and students at last with all the participants and offered a token of appreciation in form of memento to Dr.Bhole.

### Glimpses of the Event

Felicitation of Dr.Bhole on ocassion of Session of Writing Research proposal for SERB-DST

Interaction with the students and faculty by Dr.Bhole

Memento felicitation by Proncipal Dr. Vankudre to Dr. Bhole