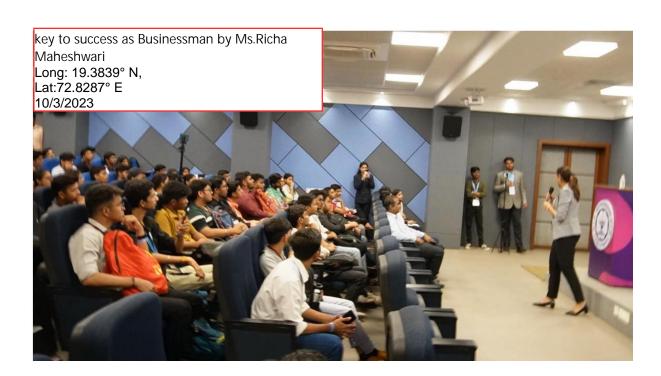

The Principal

VCET Vasai

Subject: HC QUARTER III Activity Session on "Workshop on Intellectual Property Rights (IPRs) and IP management for start ups"-Regarding

Respected sir,

The Institute Innovation Council of VCET wish to organize the One Day expert session on "Workshop on Intellectual Property Rights (IPRs) and IP management for start ups" on Wednesday 19th April 2023 in on- mode from 10.00 am to 12.05 pm. The students and faculty members will participate in the activity. The Experts invited for this event is Dr. Suraj Bhoyar, NIPAM Professional and Patent Agent, Associate Director-Student Affiairs, MIT-ADT Univ., Punc.