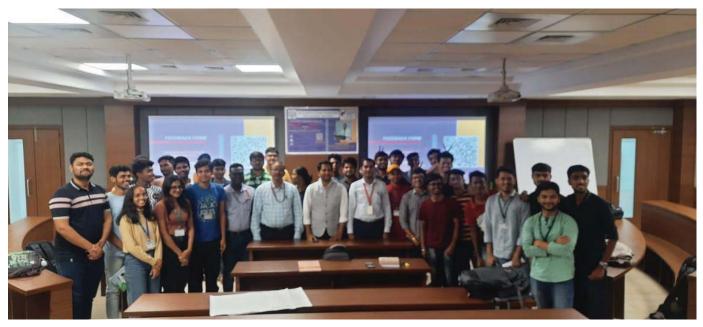

### Brief aspects of the event highlights:

The day begins with the welcoming chief guest by Mr. Vinay Patel and briefly introduce the expert speaker at the beginning of the session. 34 student participants were taken part in this event.

At the beginning Dr.Bhoyar introduced about the intellectual property and tier types. Also shared the types of intellectual property wherein one can protect his or her intangible property. A very good example given by Dr. Bhoyar is of a cup of tea and associated intellectual property rights in it. Copy right is the receipe of tea ,further patent of tea manufacturing ,its process. Then copy rights includes the own receipe of the grandmother. Trademark includes the brand name like TATA, Brooke Bond etc. The questions were raised by the participants and interaction happened during the discussion.

Dr. Bhoyar keeps the attentation of the participants by introducing the reflection spots as well as conducted quizzes in the online mode. He had displayed the Indian patent advance search system, method of search and how to do the prior art for drafting the patent. He guided the general steps of drafting the patent and how to write the claims of patent. The method of submission of the patent is also explained well by Dr. Bhoyar.