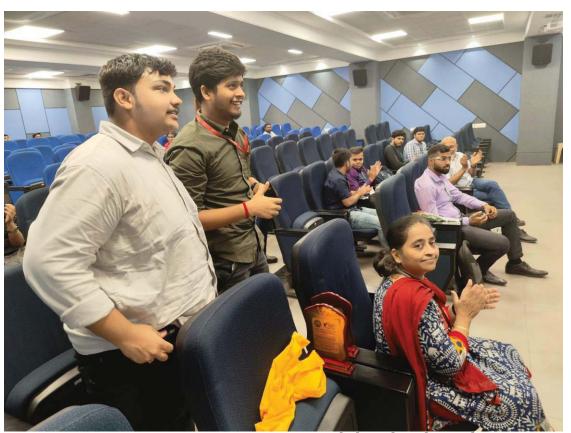

### Glimpses of the Event

Felicitation of Dr.Bhole on ocassion of Session of Writing Research proposal for SERB-DST

Interaction with the students and faculty by Dr.Bhole

Memento felicitation by Proncipal Dr. Vankudre to Dr. Bhole

Overall the program was completely informative and faculty members were extremely delighted to Dr.Bhole for such events in future also.

Dr.Harish Vankudre, Principal, VCET also expressed his thoughts of research culture and benefits to faculty and students at last with all the participants and offered a token of appreciation in form of memento to Dr.Bhole.

Dr.Madhavi concluded the session with Vote of Thanks.

**Dr.**Ashish Chaudhari