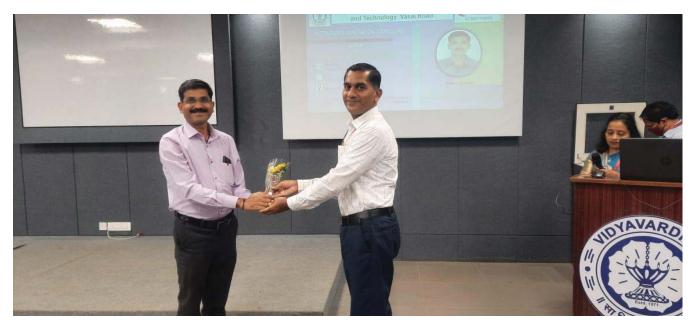

Overall the program was completely informative and faculty members were extremely delighted to Dr.Bhole for such events in future also.

Dr.Harish Vankudre, Principal, VCET also expressed his thoughts of research culture and benefits to faculty and students at last with all the participants and offered a token of appreciation in form of memento to Dr.Bhole.

### Glimpses of the Event

Felicitation of Dr.Bhole on ocassion of Session of Writing Research proposal for SERB-DST

Interaction with the students and faculty by Dr.Bhole

Memento felicitation by Proncipal Dr. Vankudre to Dr. Bhole