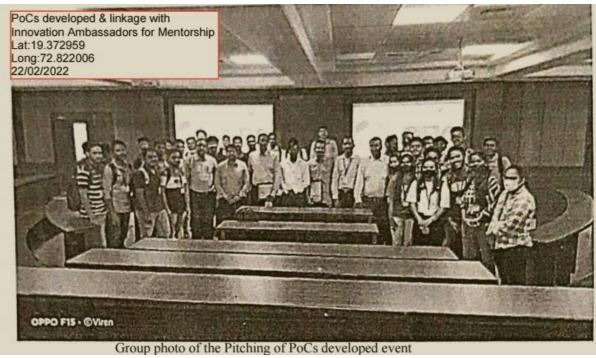

Dr. Bhoyar keeps the attentation of the participants by introducing the reflection spots as well as conducted quizzes in the online mode. He had displayed the Indian patent advance search system, method of search and how to do the prior art for drafting the patent. He guided the general steps of drafting the patent and how to write the claims of patent. The method of submission of the patent is also explained well by Dr. Bhoyar.