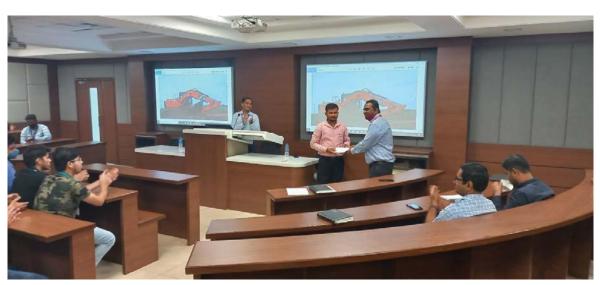

Dr. Bhoyar keeps the attentation of the participants by introducing the reflection spots as well as conducted quizzes in the online mode. He had displayed the Indian patent advance search system, method of search and how to do the prior art for drafting the patent. He guided the general steps of drafting the patent and how to write the claims of patent. The method of submission of the patent is also explained well by Dr. Bhoyar.