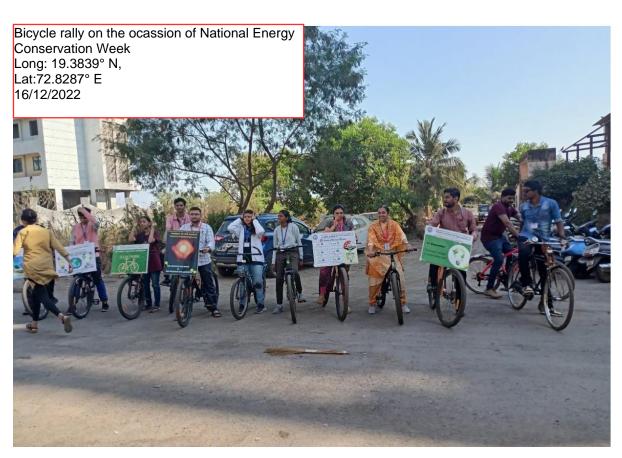

### Founder President Late Padmashri H. G. Vartak

Approved by AICTE, DTE Maharashtra and Affiliated to University of Mumbai NAAC accredited, 4 Programmes Accredited by NBA

| -  |         |                                                                                                                                                                                                                                                       |         |         |
|----|---------|-------------------------------------------------------------------------------------------------------------------------------------------------------------------------------------------------------------------------------------------------------|---------|---------|
| 4  | 2022-23 | Session on Innovation, Startup and<br>Entrepreneurship-New Era for Young<br>Engineering Graduates by Mr. Sandip<br>Sukhija, Director, S. Cranes Pvt. Ltd.,<br>Mumbai                                                                                  | 37-51   | 529-529 |
| 5  | 2022-23 | Bicycle Rally on occassion of National<br>Energy Conservation Day by Dr. Megha<br>Trivedi, Mr. Swapnil Mane, Mr. Vishwas<br>Palve                                                                                                                     | 52-55   | 530-530 |
| 6  | 2022-23 | Workshop on Entrepreneurship and<br>Innovation as Career opportunity by<br>Mr.Ashish Jaykumar, Founder- Aarbee<br>aqua India Pvt. Ltd.                                                                                                                | 56-60   | 531-532 |
| 7  | 2022-23 | Workshop on Entrepreneurship Skill,<br>Attitude and Behavior Development by<br>Mr. Ratnakar Chaudhari, Director and<br>Founder, R.B.Group of Companies,<br>Mumbai                                                                                     | 61-68   | 533-533 |
| 8  | 2022-23 | Expert Talk on Process of Innovation Development Technology Readiness Level(TRL), Commercialization of Lab Technologies and Tech-Transfer by Mr.Ratnesh Shingrupe, Founder- and CEO of Quasar Innovative Solutions – India (Qinso), Thane Maharashtra | 69-74   | 534-534 |
| 9  | 2022-23 | One Day Workshop on Innovation and<br>Creativity in Entrepreneurship by Mr.<br>Sachin Kumbhoje, Entrepreneur, start up<br>coach, public speaker, winner of India<br>Croatia Startup Bridge 2022 and Director,<br>OpEx Startup School, Kolhapur        | 75-88   | 535-535 |
| 10 | 2022-23 | Workshop on Proof of Concept and Design<br>Thinking by Mr. Sachin Kumbhoje,<br>Entrepreneur, start up coach, public<br>speaker, winner of India Croatia Startup<br>Bridge 2022 and Director, OpEx Startup<br>School, Kolhapur                         | 89-102  | 536-537 |
| 11 | 2022-23 | Inter Institute Business Plan Competition                                                                                                                                                                                                             | 103-115 | 538-539 |
| 12 | 2022-23 | Seminar on Discover the power within you by Mrs. Surekha Bhosale A Visionary Entrepreneur, Career and Passion Counsellor, Vasai                                                                                                                       | 116-125 | 540-542 |
| 13 | 2022-23 | Vasai-Virar Start-Up Fest                                                                                                                                                                                                                             | 126-132 | 543-544 |
| 14 | 2022-23 | Panel Discussion on "Challenges faced by<br>an Entrepreneur". Judges are 1. Ms.<br>Radhika Bajoria, Founder - Radically<br>Yours Inc USA   Podcast Host - 'Wiping                                                                                     | 133-137 | 545-545 |

### **Brief introduction of chief guest**

As an alumnus of IIM Kozhikode, Dr.Bhoyar was specialized in digital transformation strategy and believe in adopting technology to improve higher education outcomes. Dr.Bhoyar is also a passionate professional with expertise in Patent Laws and Educational Administration serving as a Govt. Authorized Patent Agent (IN/PA -4507) and NIPAM, Govt. of India Ambassador to promote academic innovations and IPs. During his Academic endeavors, He had completed Doctoral Research work in Mechanical and Aerospace Engineering from MIT ADT University.