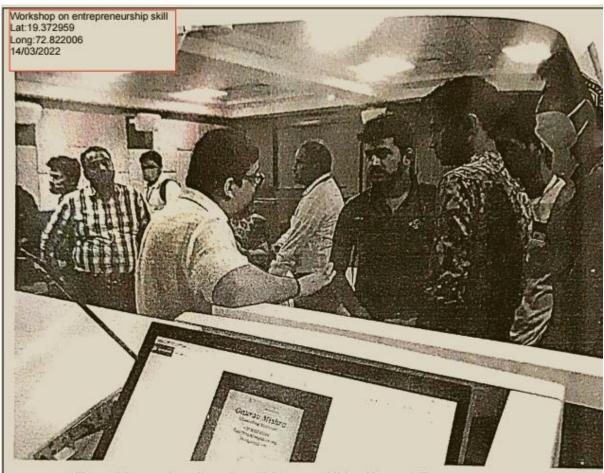

### Brief aspects of the event highlights:

The day begins with the welcoming chief guest by Mr. Vinay Patel and briefly introduce the expert speaker at the beginning of the session. 34 student participants were taken part in this event.