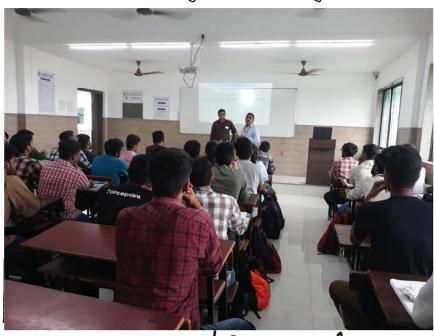

### Brief aspects of the event highlights:

The day begins with the welcoming chief guest by Mr. Vinay Patel and briefly introduce the expert speaker at the beginning of the session. 34 student participants were taken part in this event.

# **Glimpses of the Event**

Workshop on Intellectual Property Riggtrs

Dr.Bhoyar interacted during the intellectual property right workshop