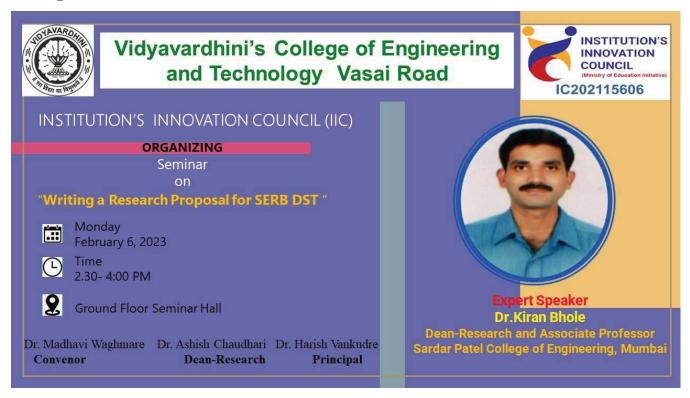

# INSTITUTION'S INNOVATION COUNCIL (IIC)

ORGANIZING

Seminar

01

"Writing a Research Proposal for SERB DST"

Friday

February 3, 2023

Time

3.00-4:30 PM

Ground Floor Seminar Hall

Convenor

Dean-Research

Dr. Madhavi Waghmare Dr. Ashish Chaudhari Dr. Harish Vankudre Principal

Expert Speaker Dr Kiran Bhole Dean-Research and Associate Professor Sardar Patel College of Engineering, Mumbai