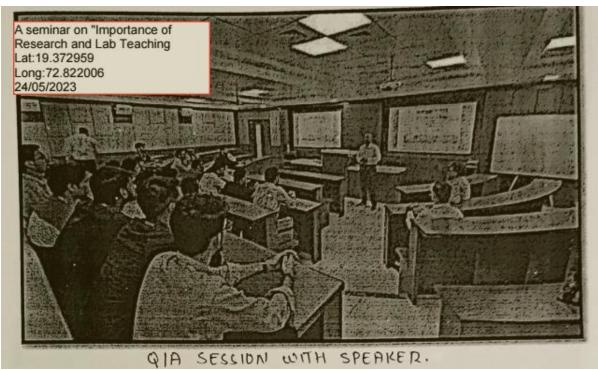

# Workshop on Intellectual Property Rights (IPRs) and IP management for start ups 19th April 2023

Objective: To understand IPR and management for successful start up

About the Speaker: The guest speaker for the session