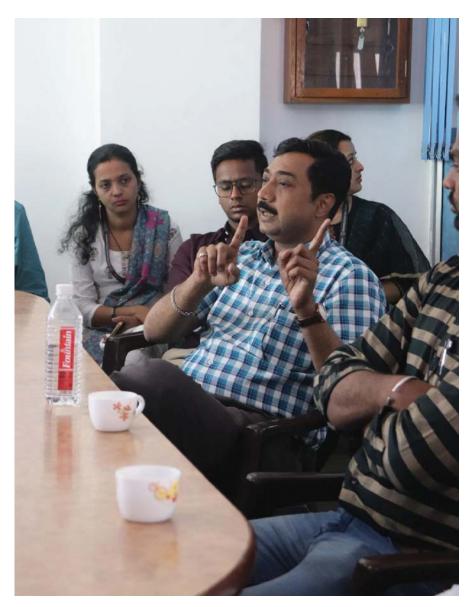

### Brief aspects of the event highlights:

The day begins with the welcoming chief guest by Mr. Vinay Patel and briefly introduce the expert speaker at the beginning of the session. 34 student participants were taken part in this event.

At the beginning Dr.Bhoyar introduced about the intellectual property and tier types. Also shared the types of intellectual property wherein one can protect his or her intangible property. A very good example given by Dr. Bhoyar is of a cup of tea and associated intellectual property rights in it. Copy right is the receipe of tea ,further patent of tea manufacturing ,its process. Then copy rights includes the own receipe of the grandmother. Trademark includes the brand name like TATA, Brooke Bond etc. The questions were raised by the participants and interaction happened during the discussion.

Dr. Bhoyar keeps the attentation of the participants by introducing the reflection spots as well as conducted quizzes in the online mode. He had displayed the Indian patent advance search system, method of search and how to do the prior art for drafting the patent. He guided the general steps of drafting the patent and how to write the claims of patent. The method of submission of the patent is also explained well by Dr. Bhoyar.