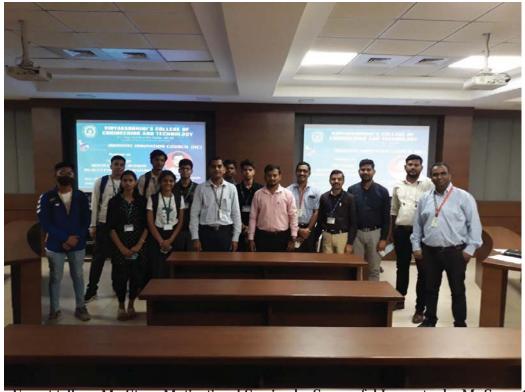

# **Glimpses of the Event**

Workshop on Intellectual Property Riggtrs

Dr.Bhoyar interacted during the intellectual property right workshop