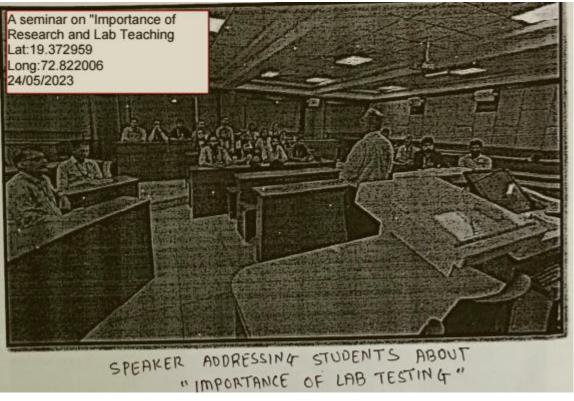

# Workshop on Intellectual Property Rights (IPRs) and IP management for start ups 19th April 2023

Objective: To understand IPR and management for successful start up

About the Speaker: The guest speaker for the session