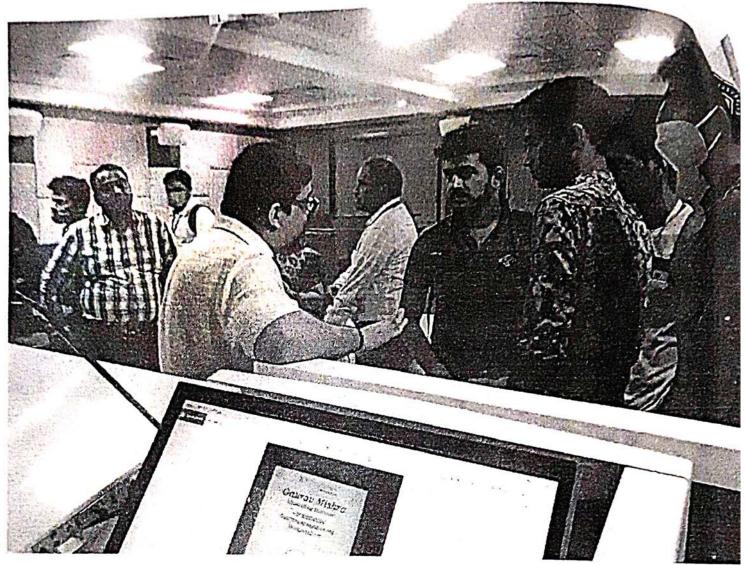

### Brief aspects of the event highlights:

The day begins with the welcoming chief guest by Mr. Vinay Patel and briefly introduce the expert speaker at the beginning of the session. 34 student participants were taken part in this event.

At the beginning Dr.Bhoyar introduced about the intellectual property and tier types. Also shared the types of intellectual property wherein one can protect his or her intangible property. A very good example given by Dr. Bhoyar is of a cup of tea and associated intellectual property rights in it. Copy right is the receipe of tea ,further patent of tea manufacturing ,its process. Then copy rights includes the own receipe of the grandmother. Trademark includes the brand name like TATA, Brooke Bond etc. The questions were raised by the participants and interaction happened during the discussion.

Dr. Bhoyar keeps the attentation of the participants by introducing the reflection spots as well as conducted quizzes in the online mode. He had displayed the Indian patent advance search system, method of search and how to do the prior art for drafting the patent. He guided the general steps of drafting the patent and how to write the claims of patent. The method of submission of the patent is also explained well by Dr. Bhoyar.

# **Glimpses of the Event**

Workshop on Intellectual Property Riggtrs

Dr.Bhoyar interacted during the intellectual property right workshop