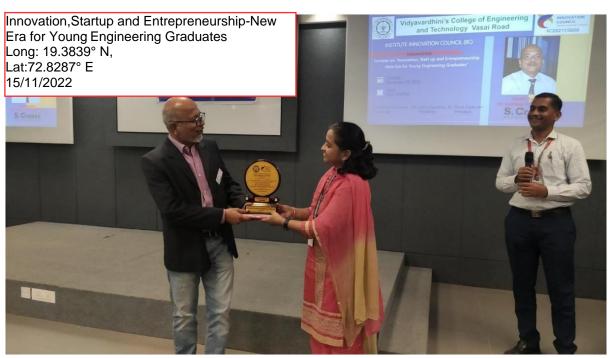

### Founder President Late Padmashri H. G. Vartak

Approved by AICTE, DTE Maharashtra and Affiliated to University of Mumbai NAAC accredited, 4 Programmes Accredited by NBA

| -  |         |                                                                                                                                                                                                                                                       |         |         |
|----|---------|-------------------------------------------------------------------------------------------------------------------------------------------------------------------------------------------------------------------------------------------------------|---------|---------|
| 4  | 2022-23 | Session on Innovation, Startup and<br>Entrepreneurship-New Era for Young<br>Engineering Graduates by Mr. Sandip<br>Sukhija, Director, S. Cranes Pvt. Ltd.,<br>Mumbai                                                                                  | 37-51   | 529-529 |
| 5  | 2022-23 | Bicycle Rally on occassion of National<br>Energy Conservation Day by Dr. Megha<br>Trivedi, Mr. Swapnil Mane, Mr. Vishwas<br>Palve                                                                                                                     | 52-55   | 530-530 |
| 6  | 2022-23 | Workshop on Entrepreneurship and<br>Innovation as Career opportunity by<br>Mr.Ashish Jaykumar, Founder- Aarbee<br>aqua India Pvt. Ltd.                                                                                                                | 56-60   | 531-532 |
| 7  | 2022-23 | Workshop on Entrepreneurship Skill,<br>Attitude and Behavior Development by<br>Mr. Ratnakar Chaudhari, Director and<br>Founder, R.B.Group of Companies,<br>Mumbai                                                                                     | 61-68   | 533-533 |
| 8  | 2022-23 | Expert Talk on Process of Innovation Development Technology Readiness Level(TRL), Commercialization of Lab Technologies and Tech-Transfer by Mr.Ratnesh Shingrupe, Founder- and CEO of Quasar Innovative Solutions – India (Qinso), Thane Maharashtra | 69-74   | 534-534 |
| 9  | 2022-23 | One Day Workshop on Innovation and<br>Creativity in Entrepreneurship by Mr.<br>Sachin Kumbhoje, Entrepreneur, start up<br>coach, public speaker, winner of India<br>Croatia Startup Bridge 2022 and Director,<br>OpEx Startup School, Kolhapur        | 75-88   | 535-535 |
| 10 | 2022-23 | Workshop on Proof of Concept and Design<br>Thinking by Mr. Sachin Kumbhoje,<br>Entrepreneur, start up coach, public<br>speaker, winner of India Croatia Startup<br>Bridge 2022 and Director, OpEx Startup<br>School, Kolhapur                         | 89-102  | 536-537 |
| 11 | 2022-23 | Inter Institute Business Plan Competition                                                                                                                                                                                                             | 103-115 | 538-539 |
| 12 | 2022-23 | Seminar on Discover the power within you by Mrs. Surekha Bhosale A Visionary Entrepreneur, Career and Passion Counsellor, Vasai                                                                                                                       | 116-125 | 540-542 |
| 13 | 2022-23 | Vasai-Virar Start-Up Fest                                                                                                                                                                                                                             | 126-132 | 543-544 |
| 14 | 2022-23 | Panel Discussion on "Challenges faced by<br>an Entrepreneur". Judges are 1. Ms.<br>Radhika Bajoria, Founder - Radically<br>Yours Inc USA   Podcast Host - 'Wiping                                                                                     | 133-137 | 545-545 |