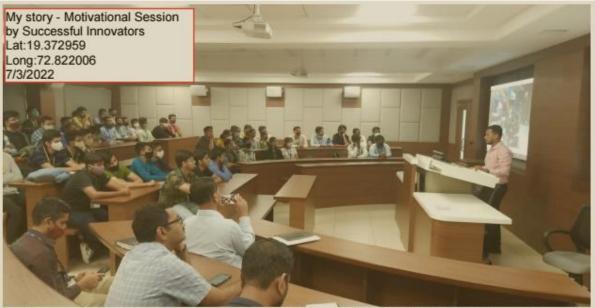

At the beginning Dr.Bhoyar introduced about the intellectual property and tier types. Also shared the types of intellectual property wherein one can protect his or her intangible property. A very good example given by Dr. Bhoyar is of a cup of tea and associated intellectual property rights in it. Copy right is the receipe of tea ,further patent of tea manufacturing ,its process. Then copy rights includes the own receipe of the grandmother. Trademark includes the brand name like TATA, Brooke Bond etc. The questions were raised by the participants and interaction happened during the discussion.