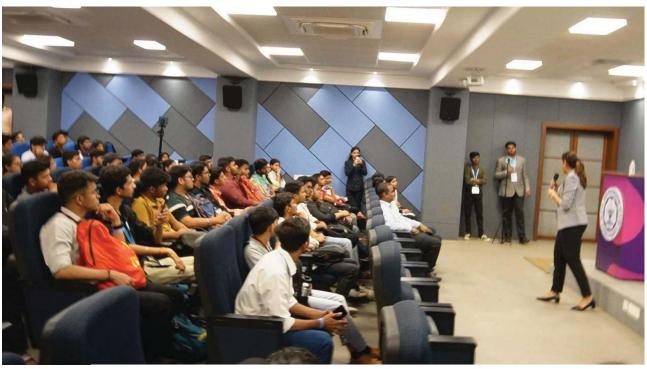

Dr. Harish Vankudre Principal 1\_One Day expert session on "Workshop on Intellectual Property Rights (IPRs) and IP management for start ups by Dr. Suraj Bhoyar, NIPAM Professional and Patent Agent, Associate Director-Student Affiairs, MIT-ADT University, Pune.

### Vidyavardhini's College of Engineering and Technology K.T.Marg, Vasai Road |(west); Dist-Palghar;Pin-401202

| Academic Year                | 2022-23                                                                                                                                                                                                                                       |      |       |  |  |
|------------------------------|-----------------------------------------------------------------------------------------------------------------------------------------------------------------------------------------------------------------------------------------------|------|-------|--|--|
| TITLE                        | One Day expert session on "Workshop on Intellectual Property<br>Rights (IPRs) and IP management for start ups by Dr. Suraj<br>Bhoyar,<br>NIPAM Professional and Patent Agent,<br>Associate Director-Student Affiairs,<br>MIT-ADT Univ., Pune. |      |       |  |  |
| Organizing Committee         | Institute innovation COuncil                                                                                                                                                                                                                  |      |       |  |  |
| Date:                        | 19/04/2023                                                                                                                                                                                                                                    | Time | 10 am |  |  |
| Venue of the Event           | Seminar hall                                                                                                                                                                                                                                  |      |       |  |  |
| No of participating Students | 60                                                                                                                                                                                                                                            |      |       |  |  |
| No of participating faculty  | 05                                                                                                                                                                                                                                            |      |       |  |  |

Respected sir,

The Institute Innovation Council of VCET were organized the One Day expert session on "Workshop on Intellectual Property Rights (IPRs) and IP management for start ups" on Wednesday 19th April 2023 in on- mode from 10.00 am to 12.05 pm. The 34 students and 6 faculty members were participated in the activity. The Experts invited for this event was Dr. Suraj Bhoyar, NIPAM Professional and Patent Agent, Associate Director-Student Affiairs, MIT-ADT Univ., Punc. The expenditure for the event is as follows