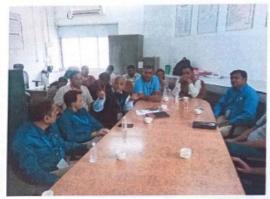

### Glimpses of the Event

Felicitation of Dr.Bhole on ocassion of Session of Writing Research proposal for SERB-DST

Interaction with the students and faculty by Dr.Bhole

Memento felicitation by Proncipal Dr. Vankudre to Dr. Bhole