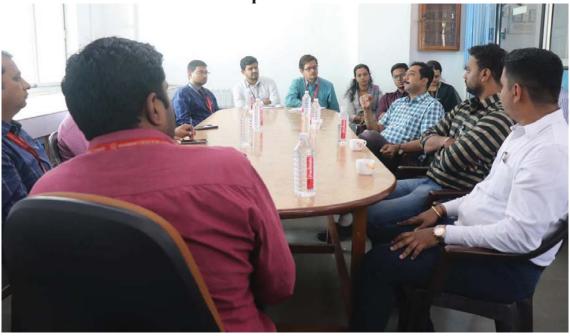

# **Glimpses of the Event**

Workshop on Intellectual Property Riggtrs

Dr.Bhoyar interacted during the intellectual property right workshop