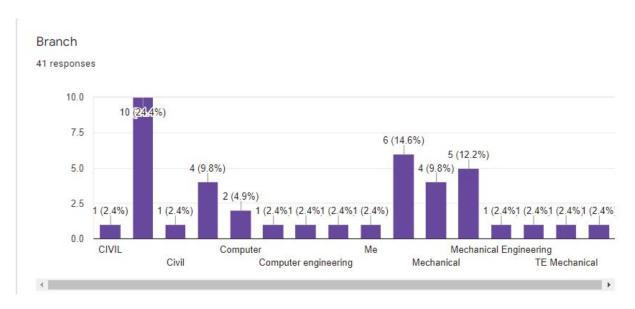

### Number of nominations received for the workshop on intellectual property Rights by Dr.Bhoyar

| Timestamp        | Email Address                      | First Name      | Last Name  | Contact No. | You are                      | Department                      |
|------------------|------------------------------------|-----------------|------------|-------------|------------------------------|---------------------------------|
| 4/11/2023 9:27:  | 40 vishwas.palve@vcet.edu.in       | Vishwas         | Palve      | 9870300102  | Academician / Faculty Member | Mechanical engineering          |
| 4/11/2023 9:48:  | 43 adityapatane28@gmail.com        | Aditya          | Patane     | 8879213394  | UG Student                   | Mechanical                      |
| 4/11/2023 10:00: | 02 sarveshvartak03@gmail.com       | Sarvesh Bhushan | Vartak     | 7559494800  | UG Student                   | Mechanical                      |
| 4/11/2023 11:15: | 28 ankita.jadhav@vcet.edu.in       | Ankita          | Mane       | 8329902629  | Academician / Faculty Member | First Year Engineering          |
| 4/12/2023 12:16: | 41 satyanarayanhgupta632@gmail.com | Satyanarayan    | Gupta      | 9004553766  | UG Student                   | Civil                           |
| 4/12/2023 12:21: | 16 maurya.aakash35@gmail.com       | Aakash          | Maurya     | 8356935822  | UG Student                   | CIVIL                           |
| 4/12/2023 12:25: | 57 swapnilchopde19@gmail.com       | Swapnil         | Chopde     | 9022229549  | PhD. Scholar                 | Civil                           |
| 4/12/2023 15:48: | 13 mokshiranavare2001@gmail.com    | Mokshi          | Ranavare   | 9004103021  | UG Student                   | Civil                           |
| 4/12/2023 16:21: | 12 sagarvaze200127@gmail.com       | Sagar           | Vaze       | 9923550957  | UG Student                   | Mechanical                      |
| 4/12/2023 22:29: | 30 dhimangurjinder888@gmail.com    | Gurjinder       | Dhiman     | 9326401653  | UG Student                   | Mechanical                      |
| 4/12/2023 22:29: | 55 raahul.krishna@vcet.edu.in      | Raahul          | Krishna    | 7350734092  | Academician / Faculty Member | Mechanical Engineering          |
| 4/12/2023 22:31: | 44 prathameshmore562@gmail.com     | Prathamesh      | More       | 8433869051  | UG Student                   | Mechanical                      |
| 4/12/2023 22:36: | 01 tathanshjoshi@gmail.com         | Tathansh        | Joshi      | 9869646800  | UG Student                   | Mechanical Engineering          |
| 4/12/2023 22:39: | 52 abhishek.210722101@vcet.edu.in  | Abhishek        | Gharat     | 9307551961  | UG Student                   | Mech                            |
| 4/12/2023 22:41: | 50 prashant.193477101@vcet.edu.in  | Prashant        | Sahu       | 8788117242  | UG Student                   | Mechanical engineering          |
| 4/12/2023 22:44: | 47 harshyadav4902@gmail.com        | Harsh           | Yadav      | 8451812090  | UG Student                   | Mechanical                      |
| 4/12/2023 22:45: | 06 sachin.200942101@vcet.edu.in    | Sachin          | Pal        | 9284525937  | UG Student                   | Mechanical                      |
| 4/12/2023 22:48: | 07 atharva.s210412108@vcet.edu.in  | Atharva         | Sankhe     | 7559352494  | UG Student                   | Mech                            |
| 4/12/2023 22:50: | 44 yash.s210232101@vcet.edu.in     | Yash            | Duduskar   | 9370519184  | UG Student                   | Mechanical engineering          |
| 4/12/2023 22:51: | 58 patelchintan4049@gmail.com      | Chintan         | Patel      | 9112355745  | UG Student                   | Mechanical                      |
| 4/12/2023 22:52: | 33 abhigya.200792201@vcet.edu.in   | Abhigya         | Hazra      | 1234567890  | UG Student                   | Mechanical                      |
| 4/12/2023 22:53: | 46 manasi.s210282205@vcet.edu.in   | Manasi          | Mhaskar    | 9370039551  | UG Student                   | Mechanical                      |
| 4/12/2023 22:55: | 29 aryansawant1029@gmail.com       | Aryan           | Sawant     | 9869334900  | UG Student                   | Mechanical Engineering          |
| 4/12/2023 23:00: | 24 abhigya.200792201@vcet.edu.in   | Abhigya         | Hazra      | 1234567899  | UG Student                   | Mechanical                      |
| 4/12/2023 23:01: | 16 amit.200762101@vcet.edu.in      | Amit            | Gupta      | 8010187541  | UG Student                   | Mechanical                      |
| 4/12/2023 23:19: | 23 nilesh.200932101@vcet.edu.in    | Nilesh          | Pal        | 7391984057  | UG Student                   | Mechanical                      |
| 4/12/2023 23:37: | 12 shindepranav463@gmail.com       | Pranav          | Shinde     | 9136717932  | UG Student                   | Mechanical                      |
| 4/12/2023 23:53: | 15 ankur.193467101@vcet.edu.in     | ANKUR SAMIR     | SAHA       | 9860792352  | UG Student                   | Mechanical Engineering          |
| 4/12/2023 23:56: | 02 bikash.200742101@vcet.edu.in    | Bikash          | Ghadei     | 7972716850  | UG Student                   | Mechanical                      |
| 4/13/2023 0:16:  | 08 paravechetan2001@gmail.com      | Chetan          | Parave     | 9082220964  | UG Student                   | Mechanical Engineering          |
| 4/13/2023 0:26:  | 41 varun.s204242101@vcet.edu.in    | Varun           | Mangaonkar | 7218683566  | UG Student                   | Mechanical                      |
| 4/13/2023 1:46:  | 44 kevalchaudhari1996@gmail.com    | Kevalkumar      | Chaudhari  | 9834608306  | UG Student                   | Department of Civil Engineering |
| 4/13/2023 3:18:  | 36 panditamit2512@gmail.com        | Amit            | Pandit     | 9372114919  | UG Student                   | Mechanical                      |
| 4/13/2023 10:20: | 11 ayaan.210712101@vcet.edu.in     | Ayaan           | Diwan      | 9284504568  | UG Student                   | Mechanical                      |
| 4/13/2023 10:56: | 38 ayush.s204312112@vcet.edu.in    | AYUSH S.        | SINGH      | 8454859817  | UG Student                   | MECHANICAL                      |
| 4/13/2023 11:25: | 21 hrishi1706@gmail.com            | Hrishikesh      | Waghmare   | 9284801808  | UG Student                   | Mechanical Engineering          |

| 4/13/2023 13:39:29 | rahul.193557101@vcet.edu.in      | Rahul     | Soni       | 9969753023 | UG Student                   | Mechanical                                 |
|--------------------|----------------------------------|-----------|------------|------------|------------------------------|--------------------------------------------|
| 4/13/2023 13:48:09 | vishal.s205217101@vcet.edu.in    | Vishal    | Shetty     | 9867768094 | UG Student                   | Mechanical                                 |
| 4/13/2023 13:51:43 | shriniwas.s205157105@vcet.edu.in | Shriniwas | Kini       | 7972136439 | UG Student                   | Mechanical Engineering                     |
| 4/13/2023 21:12:59 | aditya.211343101@vcet.edu.in     | Aditya    | Lawate     | 9860678418 | UG Student                   | Computer Engineering                       |
| 4/14/2023 9:48:37  | amandeepjaiswar@gmail.com        | Amandeep  | Jaiswar    | 9987573061 | UG Student                   | Mechanical                                 |
| 4/14/2023 10:02:37 | vedant.s210372105@vcet.edu.in    | Vedant    | Patil      | 8983009898 | UG Student                   | Mechanical                                 |
| 4/14/2023 10:26:10 | vighnesh.210852112@vcet.edu.in   | Vighnesh  | Parab      | 8975712868 | UG Student                   | Mechanical                                 |
| 4/14/2023 10:34:24 | rajendra.193237101@vcet.edu.in   | Rajendra  | Gujar      | 8169223794 | UG Student                   | Mechanical Engineering                     |
| 4/14/2023 10:36:20 | vidhit.193177102@vcet.edu.in     | VIDHIT    | DAMODAR    | 8698167272 | UG Student                   | MECHANICAL                                 |
| 4/14/2023 10:43:35 | chinmayhonakhande@gmail.com      | Chinmay   | Honakhande | 7499470696 | UG Student                   | Mechanical engineering                     |
| 4/14/2023 11:07:26 | nilesaakshi01@gmail.com          | Saakshi   | Nile       | 9769701575 | UG Student                   | Mechanical                                 |
| 4/14/2023 11:20:46 | omkar.200612101@vcet.edu.in      | Omkar     | Bhoir      | 7219639049 | UG Student                   | Mechanical                                 |
| 4/14/2023 19:20:40 | akanksharane8@gmail.com          | Akanksha  | Rane       | 7045032590 | UG Student                   | Mechanical                                 |
| 4/16/2023 21:05:10 | ronak.200962101@vcet.edu.in      | Ronak     | Patel      | 9167598667 | UG Student                   | Mechanical                                 |
| 4/16/2023 21:06:36 | omkar.200882101@vcet.edu.in      | Omkar     | Malusare   | 8605590713 | UG Student                   | Mechanical                                 |
| 4/16/2023 21:16:59 | dhruv.200812112@vcet.edu.in      | Dhruv     | Kadam      | 9769604942 | UG Student                   | Mechanical                                 |
| 4/16/2023 22:00:30 | harsh.202877101@vcet.edu.in      | Harsh     | Dhembare   | 7977024003 | UG Student                   | Mechanical                                 |
| 4/17/2023 11:49:44 | sneh.202606101@vcet.edu.in       | Sneh      | Dave       | 9987266889 | UG Student                   | Civil Engineering                          |
| 4/17/2023 12:03:57 | vikrant.kothari@vcet.edu.in      | Vikrant   | Kothari    | 9970699774 | Academician / Faculty Member | Civil Engineering                          |
| 4/17/2023 12:16:12 | abhishek.s204926112@vcet.edu.in  | Abhishek  | Phadatare  | 7666783956 | UG Student                   | Civil                                      |
| 4/17/2023 12:24:22 | vaibhav.s204826105@vcet.edu.in   | Vaibhav   | Gawade     | 8830593741 | UG Student                   | Civil                                      |
| 4/18/2023 9:08:11  | riyarrpatil@gmail.com            | Riya      | Patil      | 8459254376 | UG Student                   | Mech                                       |
| 4/18/2023 9:10:20  | ashishmudaliar55854@gmail.com    | Ashish    | Mudaliar   | 7028810307 | UG Student                   | Mechanical engineering                     |
| 4/18/2023 9:18:09  | devang.190932105@vcet.edu.in     | Devang    | Raut       | 7378659691 | UG Student                   | mechanical                                 |
| 4/18/2023 9:19:14  | vinay.patel@vcet.edu.in          | Vinay     | Patel      | 8422946463 | Academician / Faculty Member | Mechanical Engineering                     |
| 4/18/2023 9:40:52  | atharvdixit29@gmail.com          | Atharv    | Dixit      | 7755975649 | UG Student                   | Mechanical engineering                     |
| 4/18/2023 9:46:48  | yogesh.pingle@vcet.edu.in        | Yogesh    | Pingle     | 9422492389 | PhD. Scholar                 | Computer Science Engineering (Data Science |
| 4/18/2023 9:51:33  | udesh.190742105@vcet.edu.in      | Udesh     | Kushte     | 9082701473 | UG Student                   | Mechanical                                 |
| 4/18/2023 9:55:20  | abhishektandel30@gmail.com       | Abhishek  | Tandel     | 8600413466 | UG Student                   | Mechanical                                 |
| 4/18/2023 9:56:21  | sonkusarerahul2001@gmail.com     | Rahul     | Sonkusare  | 9370168604 | UG Student                   | Mechanical                                 |
| 4/18/2023 9:59:58  | anishrathod2003@gmail.com        | Anish     | Rathod     | 7028565427 | UG Student                   | Mechanical Engineering                     |
| 4/18/2023 10:13:06 | adityahendre22@gmail.com         | Aditya    | Hendre     | 9969199626 | UG Student                   | Mechanical                                 |
| 4/18/2023 10:23:56 | pratik.193547101@vcet.edu.in     | Pratik    | Singh      | 7219061488 | UG Student                   | Mechanical Engineering                     |

| 4/18/2023 10:24:29 anagha.1    | 81182201@vcet.edu.in  | Anagha         | Francis      | 8007674985 | UG Student                   | Mechanical             |
|--------------------------------|-----------------------|----------------|--------------|------------|------------------------------|------------------------|
| 4/18/2023 10:25:41 bagadera    | ahul678@gmail.com     | Rahul          | Bagade       | 8446692978 | UG Student                   | Mechanical Engineering |
| 4/18/2023 10:26:30 rohan.s21   | 10402102@vcet.edu.in  | Rohan          | Salvi        | 8850931492 | UG Student                   | Mechanical             |
| 4/18/2023 10:31:23 shripadth   | akur123@gmail.com     | Shripad        | Thakur       | 9527919402 | UG Student                   | Mechanical             |
| 4/18/2023 11:13:58 sahil.1933  | 347101@vcet.edu.in    | Sahil          | Mistry       | 9869559037 | UG Student                   | Mechanical             |
| 4/18/2023 11:14:12 siraj6246   | @gmail.com            | Sirajuddin     | Syed Qadri   | 9561105618 | UG Student                   | Mechanical             |
| 4/18/2023 11:22:01 sakshi.tilv | wankar@gmail.com      | Sakshi         | Tilwankar    | 9545567311 | UG Student                   | Mechanical Engineering |
| 4/18/2023 11:22:51 shreeshal   | h1901@gmail.com       | Shree          | Shah         | 7028152312 | UG Student                   | Mechanical Engineering |
| 4/18/2023 11:22:58 virutejam   | @gmail.com            | Viraj          | Tejam        | 9004359043 | UG Student                   | Mechanical             |
| 4/18/2023 11:26:35 irakarshu   | bham@gmail.com        | Shubham        | Irakar       | 9604415286 | UG Student                   | Mechanical             |
| 4/18/2023 11:29:40 rishabh.2   | 02937101@vcet.edu.in  | Rishabh        | Maurya       | 9702434462 | UG Student                   | Mechanical             |
| 4/18/2023 11:30:14 suyashho    | oskote@gmail.com      | Suyash         | Hoskote      | 9082506498 | UG Student                   | Mechanical             |
| 4/18/2023 11:45:45 bhumit.19   | 93497108@vcet.edu.in  | Bhumit         | Sankhe       | 7378495385 | UG Student                   | Mechanical Engineering |
| 4/18/2023 11:55:31 sundar.19   | 93157201@vcet.edu.in  | Sundar         | Chaudhary    | 7738238696 | UG Student                   | Mechanical             |
| 4/18/2023 11:58:11 omkar.19    | 00892105@vcet.edu.in  | Omkar          | Pitale       | 9284435424 | UG Student                   | Mechanical Engineering |
| 4/18/2023 12:02:03 shivamga    | awade7@gmail.com      | Shivam         | Gawade       | 9370109204 | UG Student                   | Mechanical             |
| 4/18/2023 12:10:15 varad.tak   | ke14@gmail.com        | Varad          | Takke        | 7977353737 | UG Student                   | Mechanical             |
| 4/18/2023 13:41:37 sahil.2010  | 002101@vcet.edu.in    | Sahil          | Patil        | 8999357799 | UG Student                   | Mechanical             |
| 4/18/2023 17:05:51 shreyaspa   | ai60@gmail.com        | Shreyas        | Pai          | 7743977433 | UG Student                   | Mechanical             |
| 4/18/2023 17:34:57 ashish.ch   | naudhari@vcet.edu.in  | Ashish         | Chaudhari    | 8830385807 | Academician / Faculty Member | Mechanical             |
| 4/18/2023 17:45:51 aishwarya   | a.anil@vcet.edu.in    | Aishwarya      | Anil         | 9425057538 | Academician / Faculty Member | Civil                  |
| 4/18/2023 17:47:50 viren.cha   | ndanshive@vcet.edu.in | Viren          | Chandanshive | 9112196004 | Academician / Faculty Member | Civil Department       |
| 4/18/2023 17:49:28 nikhil.gav  | vad@vcet.edu.in       | Nikhil         | Gavad        | 8698740194 | Academician / Faculty Member | Civil Engineering      |
| 4/18/2023 17:50:59 yashpoka    | ale08@gmail.com       | Yash           | Pokale       | 8169763880 | UG Student                   | Mechanical             |
| 4/18/2023 18:00:48 avantika.   | prabhu@vcet.edu.in    | Avantika       | Prabhu       | 8898825000 | Academician / Faculty Member | Mechanical engineering |
| 4/18/2023 18:36:49 dorill.carv |                       | Dorill         | Almeida      | 8408864397 | Academician / Faculty Member | FE                     |
| 4/18/2023 18:38:36 archana.e   | ekbote@vcet.edu.in    | Archana        | Ekbote       | 9850673911 | Academician / Faculty Member | Information Technology |
| 4/18/2023 18:48:14 pradip.gu   | ılbhile@vcet.edu.in   | Pradip         | Gulbhile     | 9970042379 | Academician / Faculty Member | HSS                    |
| 4/18/2023 18:49:42 c.v.sonar   | kar@vcet.edu.in       | Chandrakishori | Sonarkar     | 9860273249 | Academician / Faculty Member | First Year             |
| 4/18/2023 18:52:59 vaishali.s  | shirsath@vcet.edu.in  | Vaishali       | Shirsath     | 8408013344 | PhD. Scholar                 | Information Technology |
|                                |                       |                |              |            |                              |                        |