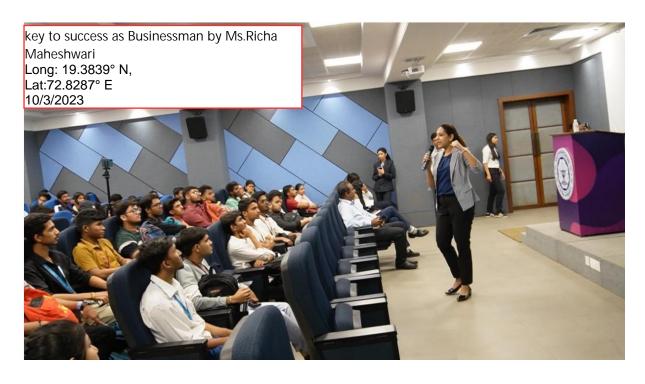

The Principal

VCET Vasai

Subject: HC QUARTER III Activity Session on "Workshop on Intellectual Property Rights (IPRs) and IP management for start ups"-Regarding

Respected sir,

The Institute Innovation Council of VCET wish to organize the One Day expert session on "Workshop on Intellectual Property Rights (IPRs) and IP management for start ups" on Wednesday 19th April 2023 in on- mode from 10.00 am to 12.05 pm. The students and faculty members will participate in the activity. The Experts invited for this event is Dr. Suraj Bhoyar, NIPAM Professional and Patent Agent, Associate Director-Student Affiairs, MIT-ADT Univ., Punc.