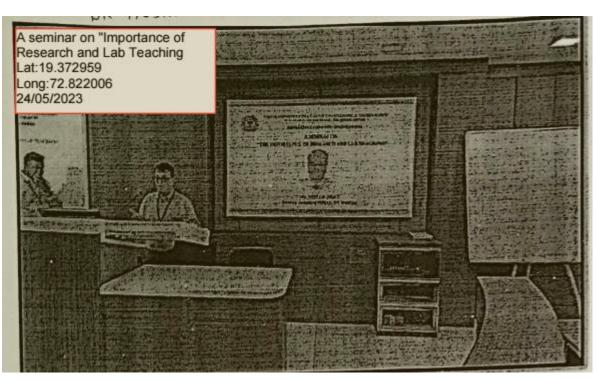

# Workshop on Intellectual Property Rights (IPRs) and IP management for start ups 19th April 2023

Objective: To understand IPR and management for successful start up

About the Speaker: The guest speaker for the session