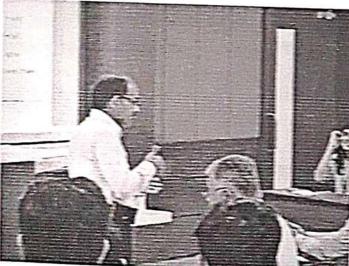

At the beginning Dr.Bhoyar introduced about the intellectual property and tier types. Also shared the types of intellectual property wherein one can protect his or her intangible property. A very good example given by Dr. Bhoyar is of a cup of tea and associated intellectual property rights in it. Copy right is the receipe of tea ,further patent of tea manufacturing ,its process. Then copy rights includes the own receipe of the grandmother. Trademark includes the brand name like TATA, Brooke Bond etc. The questions were raised by the participants and interaction happened during the discussion.

Dr. Bhoyar keeps the attentation of the participants by introducing the reflection spots as well as conducted quizzes in the online mode. He had displayed the Indian patent advance search system, method of search and how to do the prior art for drafting the patent. He guided the general steps of drafting the patent and how to write the claims of patent. The method of submission of the patent is also explained well by Dr. Bhoyar.