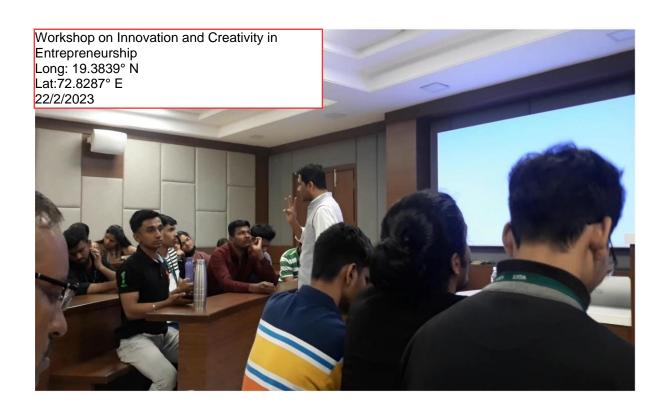

Dr. Harish Vankudre Principal 1\_One Day expert session on "Workshop on Intellectual Property Rights (IPRs) and IP management for start ups by Dr. Suraj Bhoyar, NIPAM Professional and Patent Agent, Associate Director-Student Affiairs, MIT-ADT University, Pune.