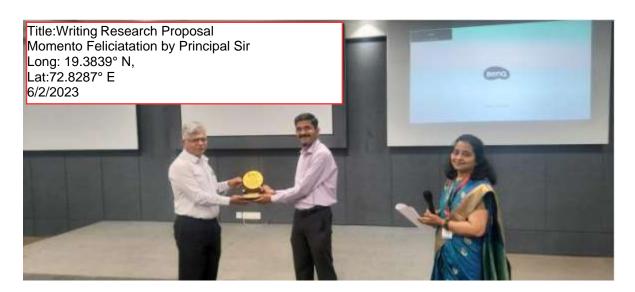

Overall the program was completely informative and faculty members were extremely delighted to Dr.Bhole for such events in future also.

Dr.Harish Vankudre, Principal, VCET also expressed his thoughts of research culture and benefits to faculty and students at last with all the participants and offered a token of appreciation in form of memento to Dr.Bhole.

### Glimpses of the Event

Felicitation of Dr.Bhole on ocassion of Session of Writing Research proposal for SERB-DST

Interaction with the students and faculty by Dr.Bhole

Memento felicitation by Proncipal Dr. Vankudre to Dr. Bhole