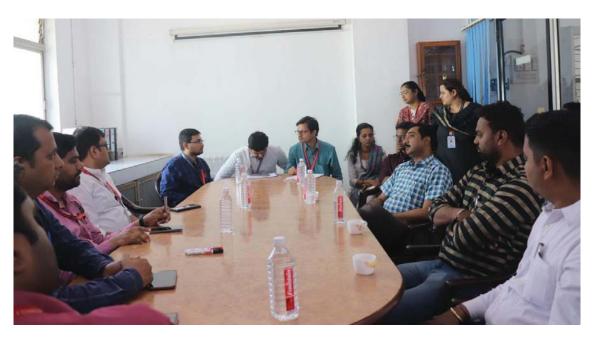

### Glimpses of the Event

Felicitation of Dr.Bhole on ocassion of Session of Writing Research proposal for SERB-DST

Interaction with the students and faculty by Dr.Bhole

Memento felicitation by Proncipal Dr. Vankudre to Dr. Bhole