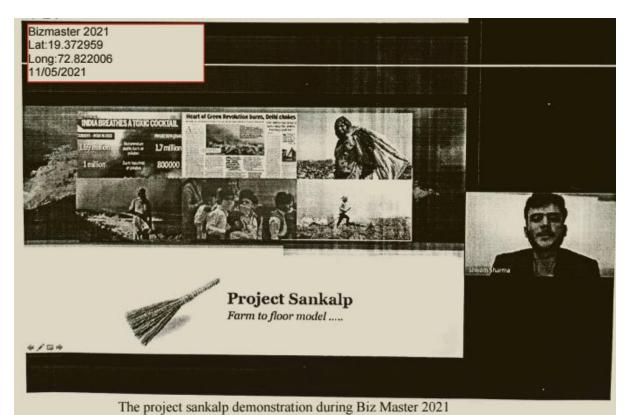

Overall the session was full of enthustitic participants participating in the quizzes and interacted with Dr, Bhoyar with great interest.

Government of India

Ministry of Commerce and Industry

Department for Promotion of Industry and Internal Trade