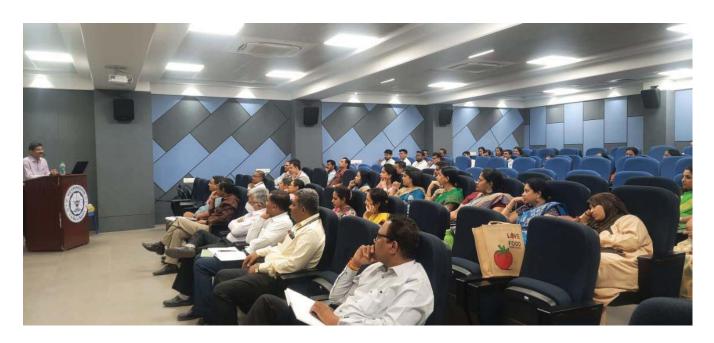

### Brief aspects of the event highlights:

The day begins with the welcoming chief guest by Mr. Vinay Patel and briefly introduce the expert speaker at the beginning of the session. 34 student participants were taken part in this event.

There were 84 faculty members attended the event. The faculty members were interacted with the expert speaker and share their feelings with the expert. The doubts raised in the proposal formats were thoroughly discussed by the expert.

### Brief aspects of the event highlights:

The day begins with the welcoming chief guest by Dr.Madhavi Waghmare, Convenor, IIC and briefly introduce the expert speaker at the beginning of the session.. There were 84 faculty participants were taking part in this event.