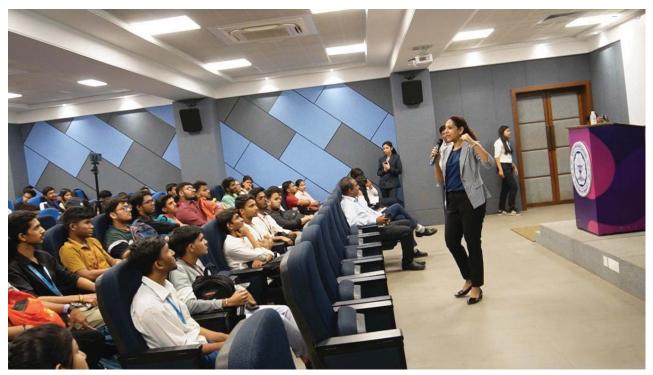

Dr. Harish Vankudre Principal 1\_One Day expert session on "Workshop on Intellectual Property Rights (IPRs) and IP management for start ups by Dr. Suraj Bhoyar, NIPAM Professional and Patent Agent, Associate Director-Student Affiairs, MIT-ADT University, Pune.

### Vidyavardhini's College of Engineering and Technology K.T.Marg, Vasai Road |(west); Dist-Palghar;Pin-401202

| Academic Year                | 2022-23                                                                                                                                                                                                                                       |      |       |  |  |
|------------------------------|-----------------------------------------------------------------------------------------------------------------------------------------------------------------------------------------------------------------------------------------------|------|-------|--|--|
| TITLE                        | One Day expert session on "Workshop on Intellectual Property<br>Rights (IPRs) and IP management for start ups by Dr. Suraj<br>Bhoyar,<br>NIPAM Professional and Patent Agent,<br>Associate Director-Student Affiairs,<br>MIT-ADT Univ., Pune. |      |       |  |  |
| Organizing Committee         | Institute innovation COuncil                                                                                                                                                                                                                  |      |       |  |  |
| Date:                        | 19/04/2023                                                                                                                                                                                                                                    | Time | 10 am |  |  |
| Venue of the Event           | Seminar hall                                                                                                                                                                                                                                  |      |       |  |  |
| No of participating Students | 60                                                                                                                                                                                                                                            |      |       |  |  |
| No of participating faculty  | 05                                                                                                                                                                                                                                            |      |       |  |  |

Respected sir,

The Institute Innovation Council of VCET were organized the One Day expert session on "Workshop on Intellectual Property Rights (IPRs) and IP management for start ups" on Wednesday 19th April 2023 in on- mode from 10.00 am to 12.05 pm. The 34 students and 6 faculty members were participated in the activity. The Experts invited for this event was Dr. Suraj Bhoyar, NIPAM Professional and Patent Agent, Associate Director-Student Affiairs, MIT-ADT Univ., Punc. The expenditure for the event is as follows