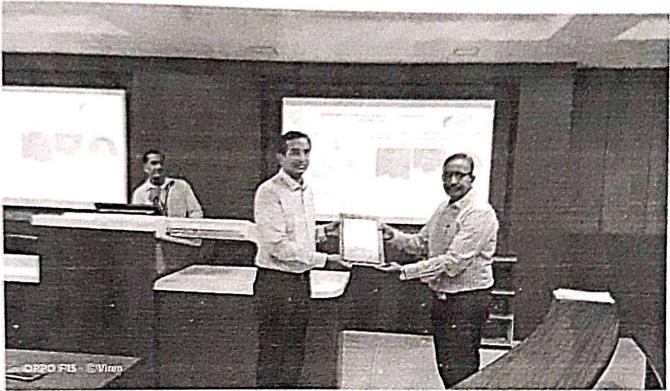

Melecho Dr. Ashish chaudhan

Group photo of the Pitching of PoCs developed event

Felicitation of Mr. Dhananjay by Mr. Viren Chandanshive

Melado Or Ashish Chaudhan

THE DOCK TRANSPORT

Felicitation of Mr. Noorul Haque by Mr. Vinay Patel

The session of Pitcing of PoCs for the innovations

Melado Ashish Chaudhan

Felicitation of Innovation Ambessador Mr. Bhanushali by Dr. Ashish Chaudhari

Melecho Or. Ashish Chaudhan