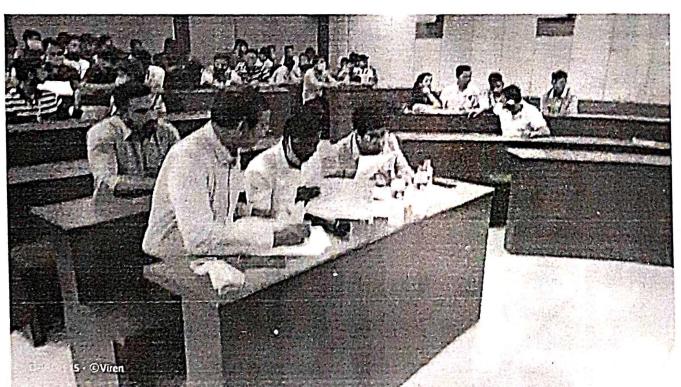

Melecho Dr. Ashish chaudhan

Group photo of the Pitching of PoCs developed event

Felicitation of Mr. Dhananjay by Mr. Viren Chandanshive

Melado Or Ashish Chaudhan

THE DOCK TRANSPORT

Felicitation of Mr. Noorul Haque by Mr. Vinay Patel