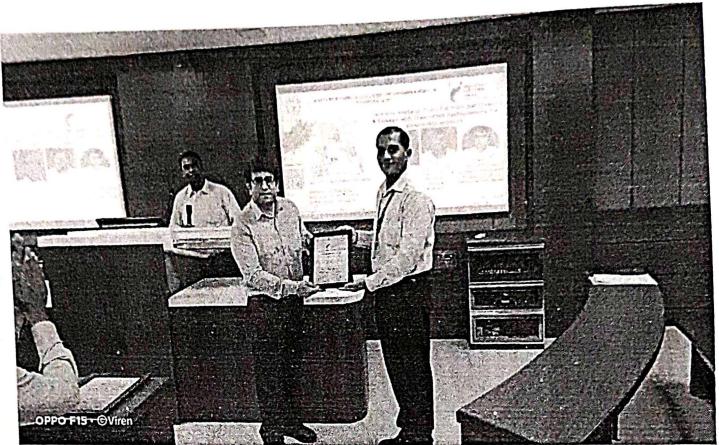

Melecho Dr. Ashish chaudhan

Group photo of the Pitching of PoCs developed event

Felicitation of Mr. Dhananjay by Mr. Viren Chandanshive

Melado Or Ashish Chaudhan

THE DOCK TRANSPORT

Felicitation of Mr. Noorul Haque by Mr. Vinay Patel

The session of Pitcing of PoCs for the innovations

Melado Ashish Chaudhan

Felicitation of Innovation Ambessador Mr. Bhanushali by Dr. Ashish Chaudhari

Melecho Or. Ashish Chaudhan