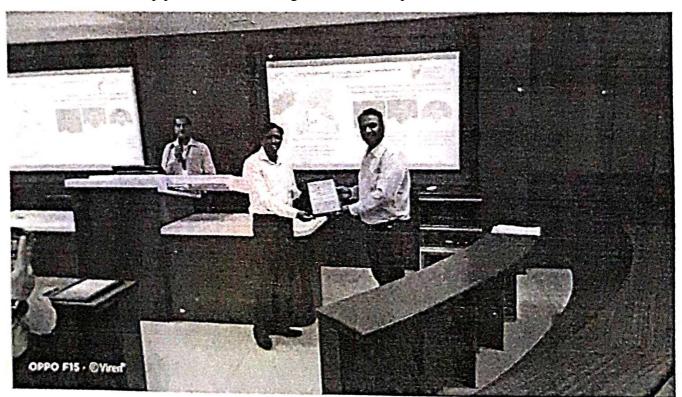

Melecho Dr. Ashish chaudhan

Group photo of the Pitching of PoCs developed event

Felicitation of Mr. Dhananjay by Mr. Viren Chandanshive

Melado Or Ashish Chaudhan

THE DOCK TRANSPORT

Felicitation of Mr. Noorul Haque by Mr. Vinay Patel

The session of Pitcing of PoCs for the innovations

Melado Ashish Chaudhan

Felicitation of Innovation Ambessador Mr. Bhanushali by Dr. Ashish Chaudhari

Melecho Or. Ashish Chaudhan