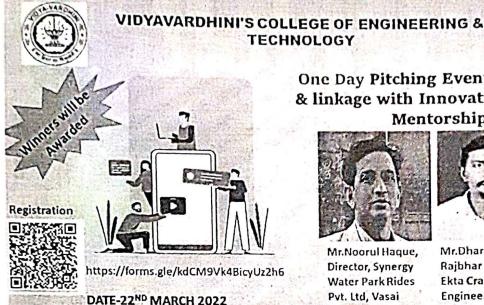

#### Brief aspects of the event highlights:

The day begins with the welcoming all chief guest by Prof. Viren Chandanshive Patel, Innovation Cell CELL coordinator. Prof. Vinay Patel briefly introduced each expert judge with the participant and requested to judges for beginning of the session. Accordingly Mr. Noorul Haque announce that session begin now. There were 71 student participants were take part in the pitching event. There were 5 teams presented their proof of concept. First team talk about the metrocity parking on lease applications. This team presents the concept of lease on parking space from different society in busy area of city and allot them through the app. The idea is innovative and judges also appreciated them for such idea. Few questions raised are 1. Security of vehicle has to be confirmed. 2. Security check of person and vehicle is major concerned? 3. Municipal parking may give wide scope as society parking are limited.4. Handling of flexible parking time schedule. The team of Rohit Patil addressed all doubts confidently to the judges, faculty members and student participants as well.

The above project ideas were evaluated by the team of judges. Above it few project teams also shared their ideas other than these five. Students participants found energetic and interacted actively with the teams and judges. Faculty members also present from all departments who also raised questions, gave suggestions for the betterment of the project.