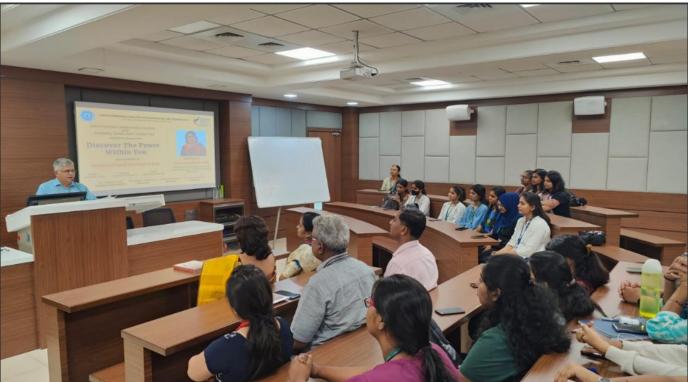

Dr. Harish Vankudre Principal

On Ocassion of International Womens Day,Mrs Surekha Bhosale Deliver a session on Discover the power within you as an entrepreneur.

Interaction of Mrs. Surekha Bhosale with the faculty and students