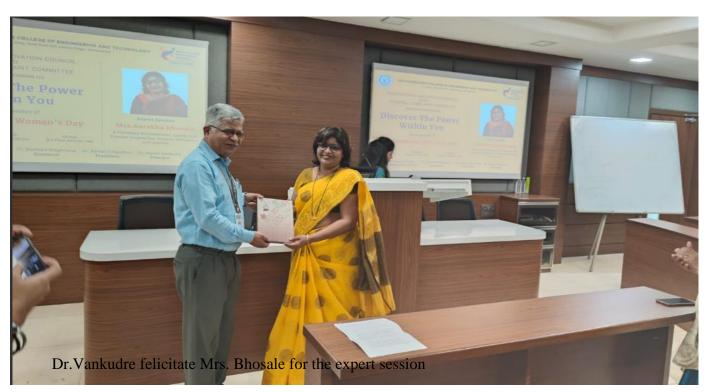

The felicitation will take place with a memento to Mrs. Surekha Bhosale by Dr. Harish Vankudre, Principal VCET. Total 42 students and 6 faculty members were attended the session.

The vote of thanks was delivered by Ms. Harshi Shah