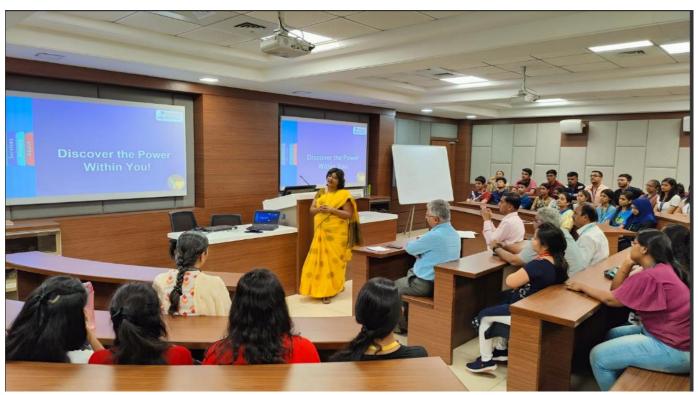

Dr. Harish Vankudre Principal

On Ocassion of International Womens Day,Mrs Surekha Bhosale Deliver a session on Discover the power within you as an entrepreneur.

Interaction of Mrs. Surekha Bhosale with the faculty and students