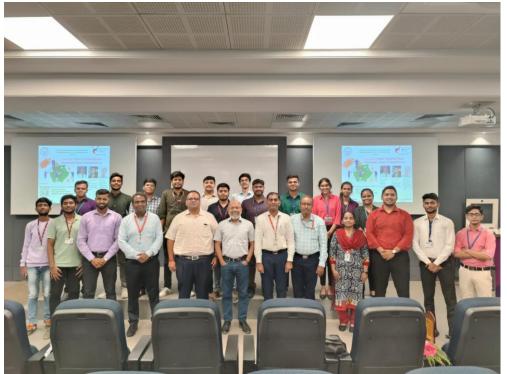

# **Glimpses of the Event**

One Day Event on Inter Institute Business Plan Competition

Felicitation of Mr.Swapnil Karvir through hands of Dr.Harish Vankudre

Mr. Sandip Sukhija felicitation by Mr. Vinay Patel

Participant Interaction with the judges during the interinstitute Business Plan Competition