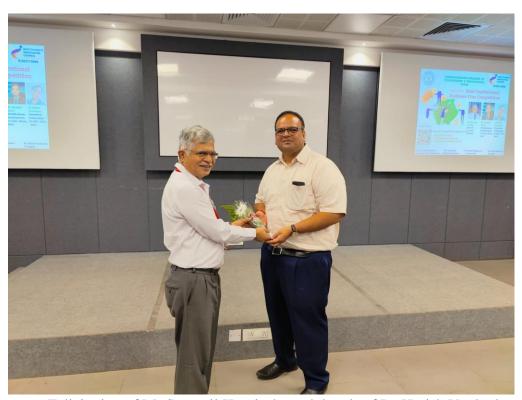

# **Glimpses of the Event**

One Day Event on Inter Institute Business Plan Competition

Felicitation of Mr.Swapnil Karvir through hands of Dr.Harish Vankudre

Mr. Sandip Sukhija felicitation by Mr. Vinay Patel