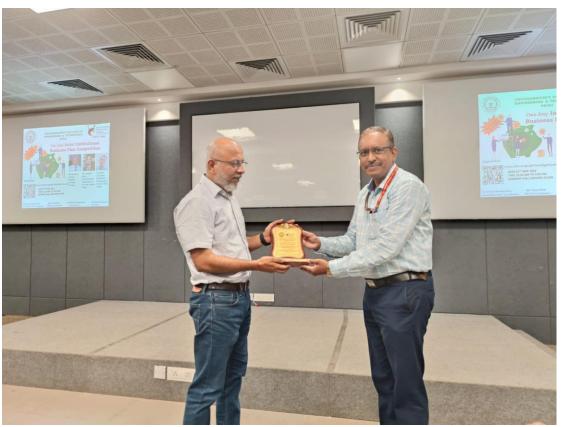

# **Glimpses of the Event**

One Day Event on Inter Institute Business Plan Competition

Felicitation of Mr.Swapnil Karvir through hands of Dr.Harish Vankudre

Mr. Sandip Sukhija felicitation by Mr. Vinay Patel