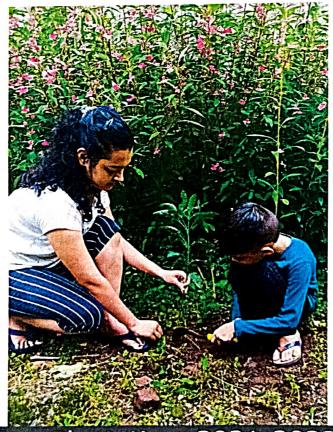

uly, 2021 and 15th August, 2021. Due to the pandemic situation, this campaign was implemented by the participants in the comfort of their home.

Since mass gatherings were not possible and were not allowed, the participants were asked to plant saplings in their respective locality and share their pictures while planting. The main objective of this campaign was to raise awareness and consciousness about the environment among the people. This is an important step of afforestation to maintain ecological balance of nature. Planting trees is especially important to protect our environment against air pollution and global warming.

This event was a huge success, empowering students with substantial knowledge of the environment and plants.

Thank You,

Dr.Pradip Gulbhile Programme Officer NSS





Tree Plantation, 2021-2022



# Vidyavardhini's College of Engineering & Technology K.T. Marg, Vasai Road (W), Palghar – 401202





# N.S.S. Committee (2021-22)

|                                           | Tree Plantation 2021-22           |                        |
|-------------------------------------------|-----------------------------------|------------------------|
| Email                                     | Name                              | Branch                 |
| d = 1 = 1 = 0.00000000 = 0.00000000000000 | Destate Disable Class             | Cívil '                |
| deeksha.202826201@vcet.edu.in             | Deeksha Divakar Shetty            | Al                     |
| deepalikothari0307@gmail.com              | Deepali Kothari                   |