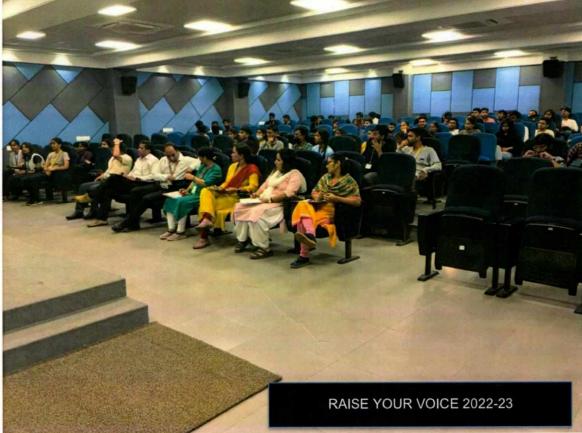

K. T. Marg, Near Railway Station, Vasai Road(W), Dist. Palghar, Pin. 401202

Raise Your Voice

### **Activity Report**

| Academic Year               | 2022 - 23                                                                         |
|-----------------------------|-----------------------------------------------------------------------------------|
| Title of the activity       | RAISE YOUR VOICE                                                                  |
| Date of the activity        | 23 02 2023                                                                        |
| Description of the activity | NSS COMMITTEE HOSTED ANNUAL ELOCUTION COMPETITION UNDER THE THEME OF "G10 SUMMIT" |
| Venue of the event          | VCET                                                                              |
| Organizing committee        | NSS                                                                               |
| Number of participants      | 48                                                                                |

## N.S.S. Committee (2022-23)

Date - 23th February, 2023

To, The Principal, VCET

Subject: Raise Your Voice

The VCET NSS Committee successfully hosted its annual Elocution Competition on February 23rd, 2023, under the theme of "G20 Summit." The event aimed to provide a platform for students to showcase their public speaking skills and engage in thoughtful discussions on Vasudhaiva Kutumbakam.

This year's theme for the competition is the "G20 Summit," a topic of global significance. Participants had a maximum of 7 minutes to eloquently present their thoughts on Vasudhaiva Kutumbakam in English representing their department. It was an excellent opportunity for our students to showcase their public speaking skills and engage in meaningful discussions.

The winner of the competition was Mitali Rawat and runner up was Harsh Solanki Shimpi and were awarded with exciting cash prizes. To ensure fair representation, one participant from each department will be selected by their respective Heads of Department. We anticipate active participation from our students, making this event a great success.