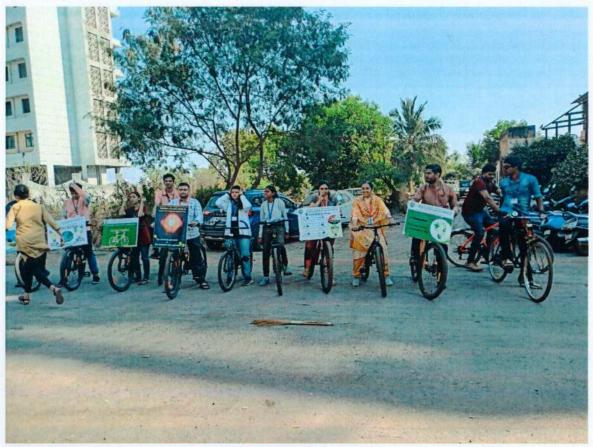

K. T. Marg, Near Railway Station, Vasai Road(W), Dist. Palghar, Pin. 401202

Raise Your Voice

### **Activity Report**

| Academic Year               | 2022 - 23                                                                         |
|-----------------------------|-----------------------------------------------------------------------------------|
| Title of the activity       | RAISE YOUR VOICE                                                                  |
| Date of the activity        | 23 02 2023                                                                        |
| Description of the activity | NSS COMMITTEE HOSTED ANNUAL ELOCUTION COMPETITION UNDER THE THEME OF "G10 SUMMIT" |
| Venue of the event          | VCET                                                                              |
| Organizing committee        | NSS                                                                               |
| Number of participants      | 48                                                                                |

## N.S.S. Committee (2022-23)

Date - 23th February, 2023

To, The Principal, VCET

Subject: Raise Your Voice

The VCET NSS Committee successfully hosted its annual Elocution Competition on February 23rd, 2023, under the theme of "G20 Summit." The event aimed to provide a platform for students to showcase their public speaking skills and engage in thoughtful discussions on Vasudhaiva Kutumbakam.

This year's theme for the competition is the "G20 Summit," a topic of global significance. Participants had a maximum of 7 minutes to eloquently present their thoughts on Vasudhaiva Kutumbakam in English representing their department. It was an excellent opportunity for our students to showcase their public speaking skills and engage in meaningful discussions.