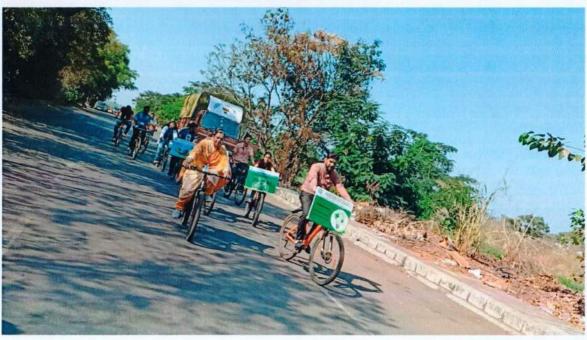

K. T. Marg, Near Railway Station, Vasai Road(W), Dist. Palghar, Pin. 401202

Raise Your Voice

### **Activity Report**

| Academic Year               | 2022 - 23                                                                         |
|-----------------------------|-----------------------------------------------------------------------------------|
| Title of the activity       | RAISE YOUR VOICE                                                                  |
| Date of the activity        | 23 02 2023                                                                        |
| Description of the activity | NSS COMMITTEE HOSTED ANNUAL ELOCUTION COMPETITION UNDER THE THEME OF "G10 SUMMIT" |
| Venue of the event          | VCET                                                                              |
| Organizing committee        | NSS                                                                               |
| Number of participants      | 48                                                                                |

## N.S.S. Committee (2022-23)

Date - 23th February, 2023

To, The Principal, VCET

Subject: Raise Your Voice

The VCET NSS Committee successfully hosted its annual Elocution Competition on February 23rd, 2023, under the theme of "G20 Summit." The event aimed to provide a platform for students to showcase their public speaking skills and engage in thoughtful discussions on Vasudhaiva Kutumbakam.

This year's theme for the competition is the "G20 Summit," a topic of global significance. Participants had a maximum of 7 minutes to eloquently present their thoughts on Vasudhaiva Kutumbakam in English representing their department. It was an excellent opportunity for our students to showcase their public speaking skills and engage in meaningful discussions.