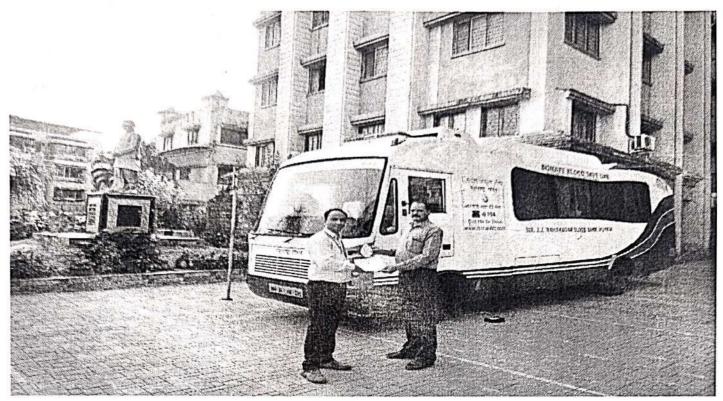

e remembered and cherished forever.

Thank you

DR. Pradip Gulbhile

Staff Incharge

UDAAN



## **UDAAN**

A flight towards change...

V.C.E.T.

K.T. Marg, Vasai Road (W), Palghar - 401202

Date- 19/03/2019

# Annual Donation Camp – A Chance To Illuminate Others Life With <u>Happiness</u>

To,

The Principal,

VCET.

Subject: Permission to conduct Blood Donation Camp.

Respected sir,

Moving forward with its noble cause of helping the needy, Udaan committee is willing to conduct Blood Donation Camp in our college on 2nd April, 2019. We will also be requiring a hall to conduct the following event.

Please do grant us the permission at the earliest.

Thanking you.

Yours sincerely,

Dr. H.V. Vankudre

(Principal)

Pradip Gulbhile

(Faculty Incharge)

Anagha Pasalkar

(President)





Zely







Zdnj

|      | NAME BLOOP PONATION ATT                            |                    | Branch