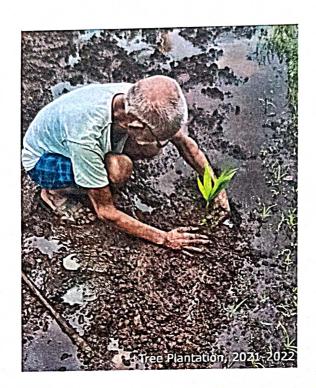

July, 2021 and 15th August, 2021. Due to the pandemic situation, this campaign was implemented by the participants in the comfort of their home.

Since mass gatherings were not possible and were not allowed, the participants were asked to plant saplings in their respective locality and share their pictures while planting. The main objective of this campaign was to raise awareness and consciousness about the environment among the people. This is an important step of afforestation to maintain ecological balance of nature. Planting trees is especially important to protect our environment against air pollution and global warming.

This event was a huge success, empowering students with substantial knowledge of the environment and plants.

Thank You,

Dr.Pradip Gulbhile Programme Officer NSS





Tree Plantation, 2021-2022



# Vidyavardhini's College of Engineering & Technology K.T. Marg, Vasai Road (W), Palghar – 401202





# N.S.S. Committee (2021-22)

|                                           | Tree Plantation 2021-22           |                        |
|-------------------------------------------|-----------------------------------|------------------------|
| Email                                     | Name                              | Branch                 |
| d = 1 = 1 = 0.00000000 = 0.00000000000000 | Destate Disable Class             | Cívil '                |
| deeksha.202826201@vcet.edu.in             | Deeksha Divakar Shetty            | Al                     |
| deepalikothari0307@gmail.com              | Deepali Kothari                   |