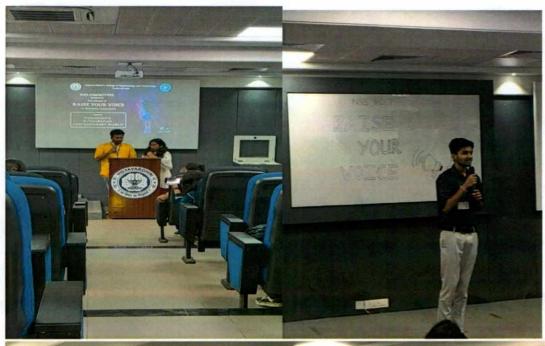

K. T. Marg, Near Railway Station, Vasai Road(W), Dist. Palghar, Pin. 401202

Raise Your Voice

### **Activity Report**

| Academic Year               | 2022 - 23                                                                         |
|-----------------------------|-----------------------------------------------------------------------------------|
| Title of the activity       | RAISE YOUR VOICE                                                                  |
| Date of the activity        | 23 02 2023                                                                        |
| Description of the activity | NSS COMMITTEE HOSTED ANNUAL ELOCUTION COMPETITION UNDER THE THEME OF "G10 SUMMIT" |
| Venue of the event          | VCET                                                                              |
| Organizing committee        | NSS                                                                               |
| Number of participants      | 48                                                                                |

## N.S.S. Committee (2022-23)

Date - 23th February, 2023

To, The Principal, VCET

Subject: Raise Your Voice

The VCET NSS Committee successfully hosted its annual Elocution Competition on February 23rd, 2023, under the theme of "G20 Summit." The event aimed to provide a platform for students to showcase their public speaking skills and engage in thoughtful discussions on Vasudhaiva Kutumbakam.

This year's theme for the competition is the "G20 Summit," a topic of global significance. Participants had a maximum of 7 minutes to eloquently present their thoughts on Vasudhaiva Kutumbakam in English representing their department. It was an excellent opportunity for our students to showcase their public speaking skills and engage in meaningful discussions.

The winner of the competition was Mitali Rawat and runner up was Harsh Solanki Shimpi and were awarded with exciting cash prizes. To ensure fair representation, one participant from each department will be selected by their respective Heads of Department. We anticipate active participation from our students, making this event a great success.