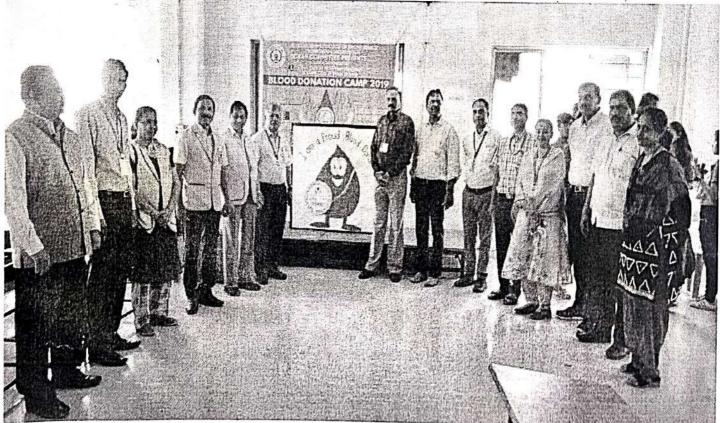

ies to be remembered and cherished forever.

Thank you

DR. Pradip Gulbhile

Staff Incharge

UDAAN



## **UDAAN**

A flight towards change...

V.C.E.T.

K.T. Marg, Vasai Road (W), Palghar - 401202

Date- 19/03/2019

# Annual Donation Camp – A Chance To Illuminate Others Life With <u>Happiness</u>

To,

The Principal,

VCET.

Subject: Permission to conduct Blood Donation Camp.

Respected sir,

Moving forward with its noble cause of helping the needy, Udaan committee is willing to conduct Blood Donation Camp in our college on 2nd April, 2019. We will also be requiring a hall to conduct the following event.

Please do grant us the permission at the earliest.

Thanking you.

Yours sincerely,

Dr. H.V. Vankudre

(Principal)

Pradip Gulbhile

(Faculty Incharge)

Anagha Pasalkar

(President)





Zely







Zdnj

|      | NAME BLOOP PONATION ATT                            |                    | Branch