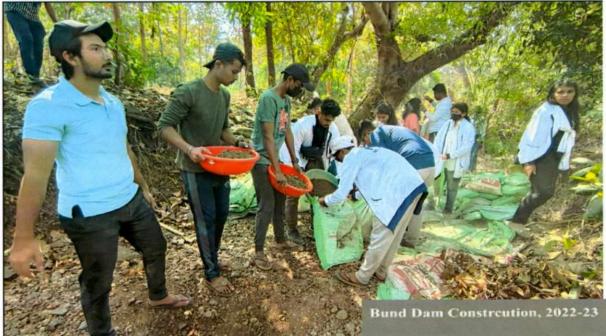

here the work was to be done i.e. Karasunda.

The dam was to be built to reduce the flow of water during rains. Everyone made a pit where they wanted to make a dam and filled cement bags with soil and built them. Then by placing them one on top of each other, approximately 15 feet long, 3 feet wide and 6 feet high was made. About 250 bags filled with mud were used in this.

Everyone completed this work in two and a half hours. It's truly said that, "Unity is strength...when there is teamwork and collaboration, wonderful things can be achieved". Even the villagers praised the students and were joyful.

Later, all the students returned to the residential camp and a meeting was taken by students to discuss the workflow for the next day.

Thank you

Dr.Pradip Gulbhile

Program Officer

NSS





John Johns



# Vidyavardhini's College of Engineering & Technology K.T. Marg, Vasai Road (W), Palghar - 401202

### N.S.S. Committee (2022-23)



Date: 28/01/2023 Program Officer Sign:

| Sr. No |                                  | BRANCH   | SIGN