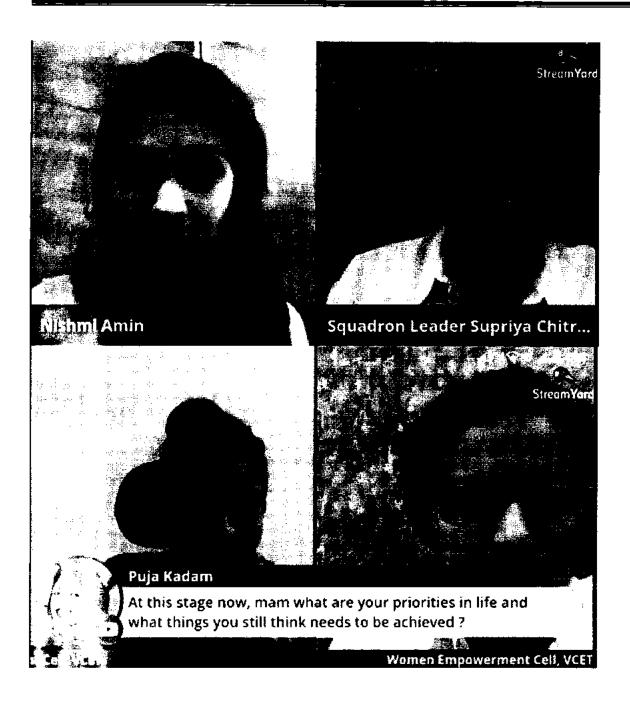

# avardhini's College of Engineering & Technology Women Empowerment Committee (WEC)

Date: 05-03-2021

Report on Women Empowerment Cell Activities

To

The Principal

VCET, Vasai(w)

Subject: - Permission to organize an Interactive Session on 'Manifestation of Women'

Respected Sir,

On the occasion of Women's Day, the Women Empowerment Committee of VCET wishes to organize an Interactive Session on 'Manifestation of Women' for faculties and students (girls) of all departments on 08/03/2021, Monday at 12:00 p.m. The session will be addressed by Squadron Leader (Retd) Supriya Chitre, Director of Udaan Foundation. The audience will be highly benefited by this session.

#### INTRODUCTION:

The "Women Empowerment Committee" of VCET has been a proud host of numerous informative seminars and workshops over the past few years. It has always been praised by professors, students, principal sir, guest speakers and many others. This year on the occasion of International Women's Day (08 March, 2021), the WEC organised its second virtual session on "Manifestation of Women" via YouTube live stream in order to make women realize the power in feminine energy.

The seminar was addressed by our honourable guest Ms. Supriya Chitre (A Retired Squadron Leader and the Founder and Director of Udaan Foundation, Nashik). She was commissioned in the education branch of the Indian Airforce in 2007. She has pursued her post graduate degree in Clinical psychology from S.P. college Pune and has studied Business Management from IIM Indore. She has also been an NCC cadet of 1Mah (Airwing). Being an educationist and psychologist by profession she has had a fruitful tenure of 10 years in the Indian Air force and has served in the National Defence Academy as a psychologist, counsellor, and instructor.

The following questionnaire was addressed by our speaker in the session:

- 1. Who inspired you to take up this career and why?
- 2. How old were you when you decided to join IAF and were there any objections from your family, peers for a woman to take such a bold decision?
- 3. The recent debate about the entry of women officers in the armed forces has been highly ill-informed and subjective in nature. So how does the recruitment and selection process take place now?
- 4. What is the preparation required to join defence forces? Also, what is the minimum qualification required?
- 5. Are there any misconceptions or myths that you would want to clear regarding the scope of women in this field?
- 6. You were an education officer in IAF. So, what was your work profile and what are the different portfolios in defence?
- 7. Well, as we all know how important one's mental health is, so are there any measures taken for the well-being of our officers?
- 8. How would you like to describe your experience in the National Defence Academy? And, as a female leader, what has been the most significant barrier in your career?
- 9. Can you tell us more about your very own organisation UDAAN and the other initiatives taken for empowering girls?
- 10. What are some of the advices you would like to share with young women entering a male-dominated profession?