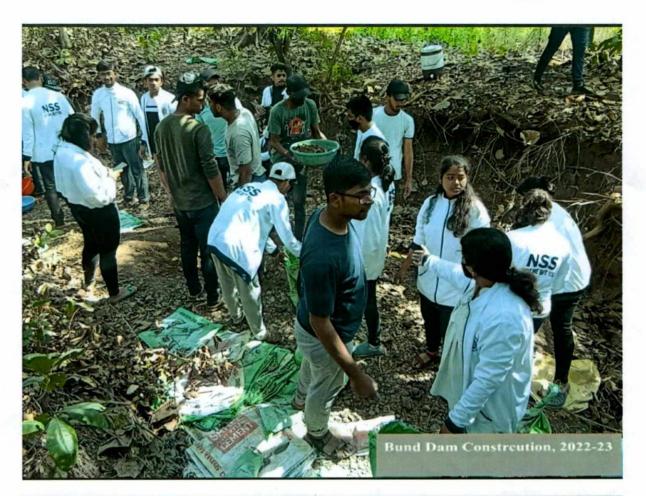

where the work was to be done i.e. Karasunda.

The dam was to be built to reduce the flow of water during rains. Everyone made a pit where they wanted to make a dam and filled cement bags with soil and built them. Then by placing them one on top of each other, approximately 15 feet long, 3 feet wide and 6 feet high was made. About 250 bags filled with mud were used in this.

Everyone completed this work in two and a half hours. It's truly said that, "Unity is strength...when there is teamwork and collaboration, wonderful things can be achieved". Even the villagers praised the students and were joyful.

Later, all the students returned to the residential camp and a meeting was taken by students to discuss the workflow for the next day.

Thank you

Dr.Pradip Gulbhile

Program Officer

NSS





John Johns



# Vidyavardhini's College of Engineering & Technology K.T. Marg, Vasai Road (W), Palghar - 401202

### N.S.S. Committee (2022-23)



Date: 28/01/2023 Program Officer Sign:

| Sr. No |                                  | BRANCH   | SIGN